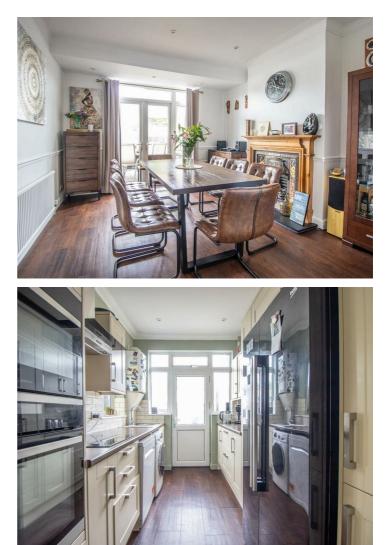

# Manners Way

New to the market and offering no onward chain, is this delightful semi-detached family home. Inside, the ground floor offers a secure entrance porch leading to an inviting entrance hall with access to a bay fronted lounge, a grand dining room completed by a feature fireplace and a good-sized kitchen. Three bedrooms and a three piece bathroom are located on the first floor, with two further bedrooms and a shower room found on the second floor. The property further benefits from having off-street parking for two vehicles, a garage and a spacious rear garden.

#### **Five Bedroom Semi-Detached House**

Porch

Entrance Hall

**Lounge** 13'0 × 13'0

**Dining Room** 13'11 × 11'11

**Kitchen** 14'0 × 7'0

**First Floor Landing** 

**Bedroom One** 12'10 x 10'8