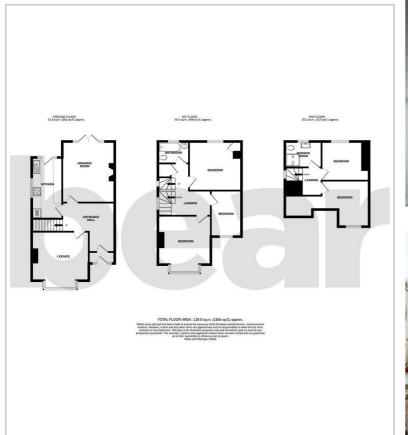

f-street parking for two vehicles, a garage and a spacious rear garden.

Manners Way is situated central to the A127 and London Southend Airport for access to train links and flights to desired destinations. There are bus connections on the doorstep, whilst favoured shops, parks and school are close to hand.

#### **Five Bedroom Semi-Detached House**

Porch

Entrance Hall

**Lounge** 13'0 × 13'0

**Dining Room** 13'11 × 11'11

**Kitchen** 14'0 × 7'0

**First Floor Landing** 

**Bedroom One** 12'10 x 10'8

**Bedroom Two** 11'11 × 11'2

Bedroom Three  $10'6 \times 7'0$ 

**Bathroom** 6'11 x 5'0

Second Floor Landing

**Bedroom Four** 10'10 × 8'11

**Bedroom Five** 19'9 × 9'4<4'10

Shower Room  $8'4 \times 5'11$ 

Garden

Garage

**Off-Street Parking** 



















### **Floor Plan**





## Area Map

#### Energy Efficiency Rating Sutton Rd Current Potential Very energy efficient - lower running costs (92 plus) 🗛 (69-80) Warners Bridge Park (55-68) D **TEMPLE FARM** (39-54) Rochford Rd INDUSTRIAL (21-38) ESTATE G Not energy efficient - higher running costs 9127 EU Directive 2002/91/EC **England & Wales** A127 47759 Environmental Impact (CO<sub>2</sub>) Rating Rd Current Potential Sutton Very environmentally friendly - lower CO2 emiss Southend University Jones (92 plus) 🛕 Hospital, Mid and ... Memorial В Recreation (81-91) Ground (69-80) Priory Park A1159 Google Map data ©2024 (55-68) (39-54) Viewing

Please contact our Southend-on-Sea Office on 01702 811211 if you wish to arrange a viewing appointment for this property or require further information.

These particulars,