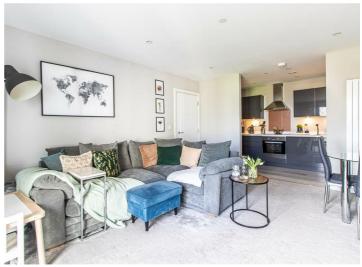

#### (Paragraph)

The development is accessed via a secure entry phone system and concierge service with full lift access. Internally the home has been presented in stunning condition throughout. Accessed via a sizeable and welcoming entrance hallway, the main living space comes in the form of an open plan lounge/kitchen/diner which opens onto a delightful balcony. Both bedrooms are of a good size, with the accommodation being concluded with a stylish three-piece bathroom. The property comes to the market with a long lease and one allocated off-street parking space. An internal viewing comes highly recommended.

#### Lounge/Diner

15'6 x 12'8