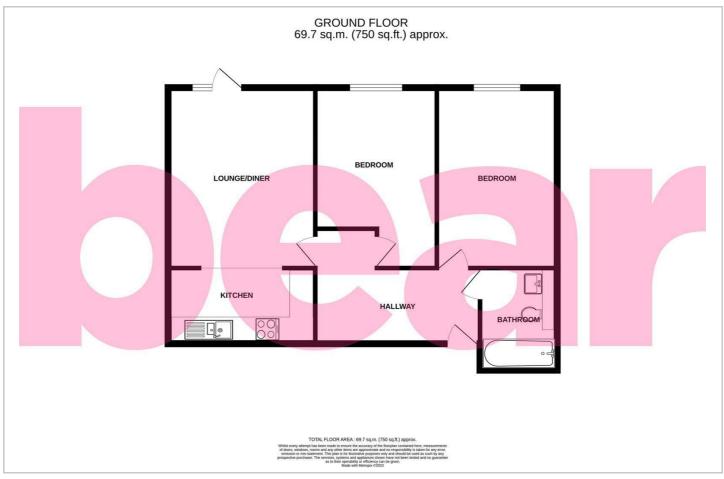

#### Floor Plan

## Hall

9'0 x 7'2

#### **Kitchen**

12'8 x 6'6

#### Lounge/Diner

15'6 x 12'8

#### **Bedroom One**

16' x 10' 5

#### **Bedroom Two**

14'4 (max) x 10'

#### **Bathroom**

8'9 x 6'7

**Balcony** 