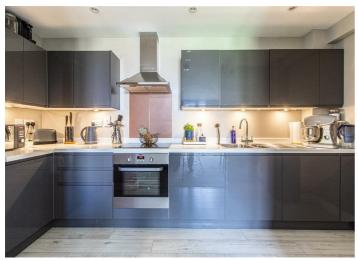

#### (Paragraph)

The development is accessed via a secure entry phone system and concierge service with full lift access. Internally the home has been presented in stunning condition throughout. Accessed via a sizeable and welcoming entrance hallway, the main living space comes in the form of an open plan lounge/kitchen/diner which opens onto a delightful balcony. Both bedrooms are of a good size, with the accommodation being concluded with a stylish three-piece bathroom. The property comes to the market with a long lease and one allocated off-street parking space. An internal viewing comes highly recommended.

#### **Kitchen**

12'8 x 6'6