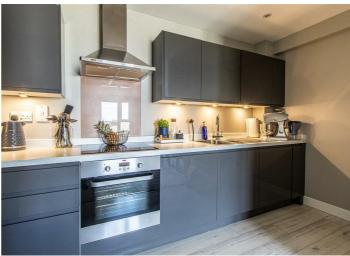

#### (Paragraph)

The development is accessed via a secure entry phone system and concierge service with full lift access. Internally the home has been presented in stunning condition throughout. Accessed via a sizeable and welcoming entrance hallway, the main living space comes in the form of an open plan lounge/kitchen/diner which opens onto a delightful balcony. Both bedrooms are of a good size, with the accommodation being concluded with a stylish three-piece bathroom. The property comes to the market with a long lease and one allocated off-street parking space. An internal viewing comes highly recommended.

#### **Kitchen**

12'8 x 6'6