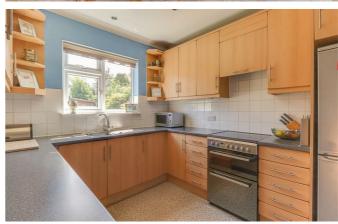

The property has been well presented throughout to offer a beautiful bay fronted lounge that is complemented by a feature fireplace, a spacious dining room with Patio doors to the rear and a good-sized kitchen. There is also access to a WC and storage on the ground floor. Three well-proportioned double bedrooms can be found on the first floor, along with a four piece bathroom suite. Off-street parking and an integral garage are accessible to the front via a private driveway, whilst the rear boasts a spacious laid to lawn rear garden that has a paved seating area.

#### **Kitchen**

9'6 x 8'9

WC