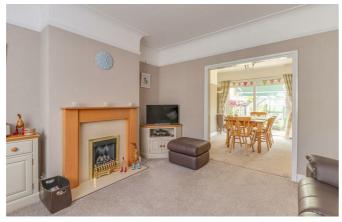

The property has been well presented throughout to offer a beautiful bay fronted lounge that is complemented by a feature fireplace, a spacious dining room with Patio doors to the rear and a good-sized kitchen. There is also access to a WC and storage on the ground floor. Three well-proportioned double bedrooms can be found on the first floor, along with a four piece bathroom suite. Off-street parking and an integral garage are accessible to the front via a private driveway, whilst the rear boasts a spacious laid to lawn rear garden that has a paved seating area.

#### **Dining Room**

13'4>12'3>9'6 x 11'8