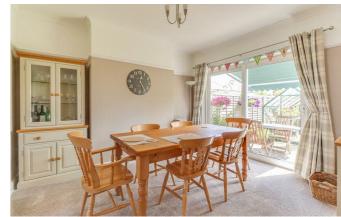

The property has been well presented throughout to offer a beautiful bay fronted lounge that is complemented by a feature fireplace, a spacious dining room with Patio doors to the rear and a good-sized kitchen. There is also access to a WC and storage on the ground floor. Three well-proportioned double bedrooms can be found on the first floor, along with a four piece bathroom suite. Off-street parking and an integral garage are accessible to the front via a private driveway, whilst the rear boasts a spacious laid to lawn rear garden that has a paved seating area.

#### **Dining Room**

13'4>12'3>9'6 x 11'8