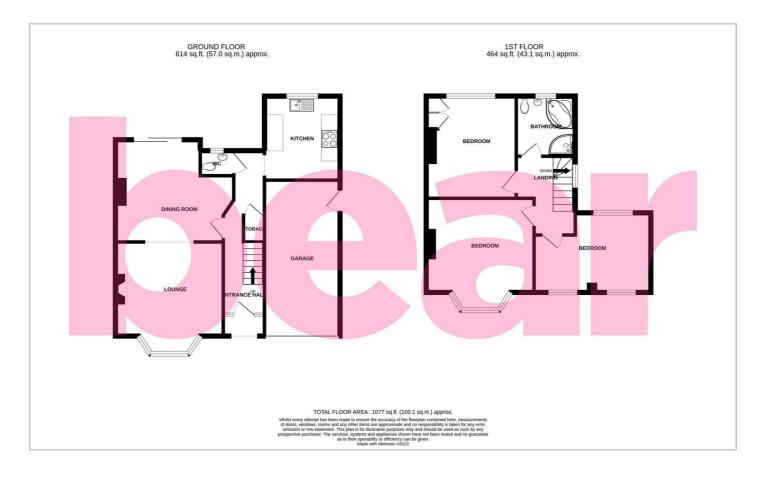

#### Floor Plan

## **Entrance Hall**

#### Lounge

12'9>10'8 x 12'3

#### **Dining Room**

13'4>12'3>9'6 x 11'8

#### **Kitchen**

9'6 x 8'9

WC

## Landing

**Bedroom One** 13'8>10'9 x 12'2

#### **Bedroom Two**

11'8 x 10'3

#### **Bedroom Three**

15'5>8'8 x 9'1>6'7

#### **Four Piece Bathroom**

7′3 × 6′10

### Garage

19'2 x 8'8