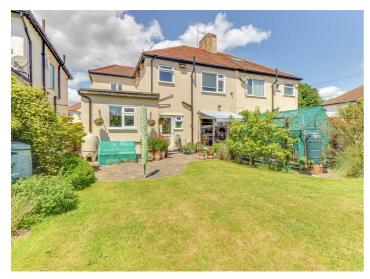

The property has been well presented throughout to offer a beautiful bay fronted lounge that is complemented by a feature fireplace, a spacious dining room with Patio doors to the rear and a good-sized kitchen. There is also access to a WC and storage on the ground floor. Three well-proportioned double bedrooms can be found on the first floor, along with a four piece bathroom suite. Off-street parking and an integral garage are accessible to the front via a private driveway, whilst the rear boasts a spacious laid to lawn rear garden that has a paved seating area.

# **Off-Street Parking**

Garden