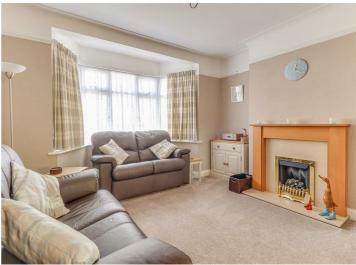

The property has been well presented throughout to offer a beautiful bay fronted lounge that is complemented by a feature fireplace, a spacious dining room with Patio doors to the rear and a good-sized kitchen. There is also access to a WC and storage on the ground floor. Three well-proportioned double bedrooms can be found on the first floor, along with a four piece bathroom suite. Off-street parking and an integral garage are accessible to the front via a private driveway, whilst the rear boasts a spacious laid to lawn rear garden that has a paved seating area.

#### Lounge

12'9>10'8 x 12'3