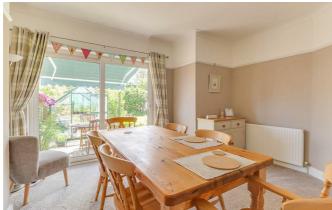

The property has been well presented throughout to offer a beautiful bay fronted lounge that is complemented by a feature fireplace, a spacious dining room with Patio doors to the rear and a good-sized kitchen. There is also access to a WC and storage on the ground floor. Three well-proportioned double bedrooms can be found on the first floor, along with a four piece bathroom suite. Off-street parking and an integral garage are accessible to the front via a private driveway, whilst the rear boasts a spacious laid to lawn rear garden that has a paved seating area.

#### **Dining Room**

13'4>12'3>9'6 x 11'8