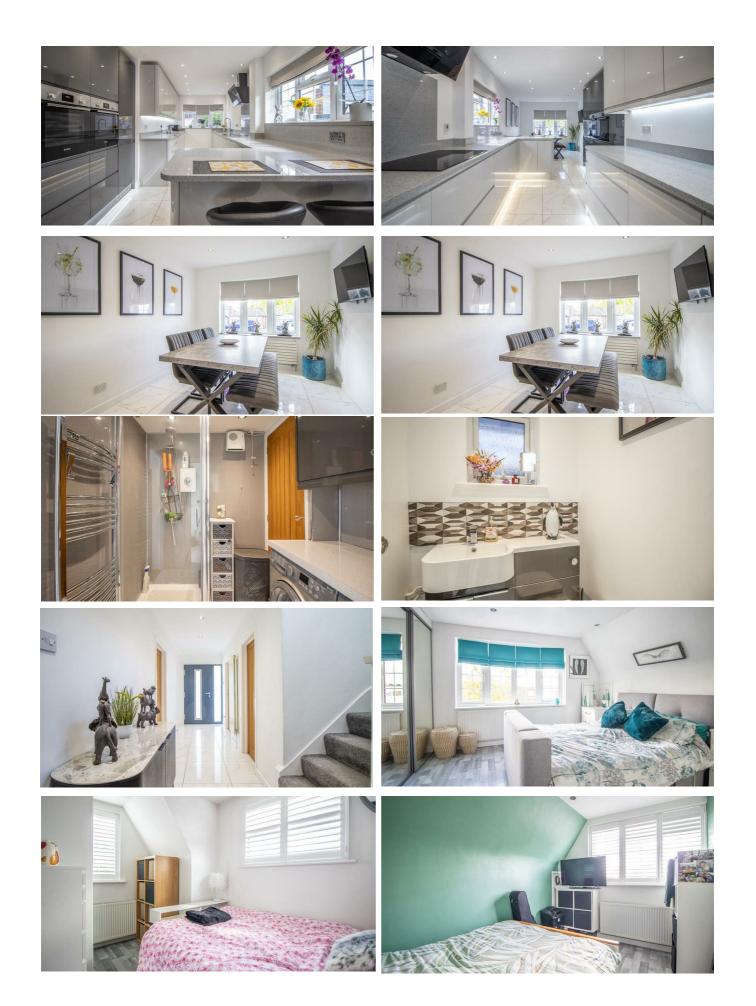

# **Fairfield Road**

Bear Estate Agents are thrilled to bring to the market, this incredibly spacious and well presented, refurbished link-detached house in the heart of Eastwood. Internally, the accommodation presents a welcoming entrance hall, a sizeable lounge with a bay window and French doors leading out to the rear, an extensive kitchen/diner with guartz worktops, a breakfast bar and quality fitted integrated appliances including a dishwasher, induction hob and a larder fridge/freezer, a WC, a utility/shower room and a study/fourth bedroom on the ground floor, whilst the first floor comprises three bedrooms and a bathroom. Further benefits include ample offstreet parking for three vehicles, a spacious rear garden, a new roof, double glazing and gas central heating.

#### **Entrance Hall**

**Lounge** 19'4 x 11'6

**Kitchen/Diner** 32'0 x 9'8>7'5

WC

Utility Room/Shower Room 8'1 x 5'10

#### Landing

Study/Fourth Bedroom  $10'11 \ge 8'1$ 

**Bedroom One** 13'9 x 12'6

**Bedroom Two** 11'8 x 8'3

**Bedroom Three** 11'8 x 7'7

Bathroom

Garden

**Off-Street Parking** 