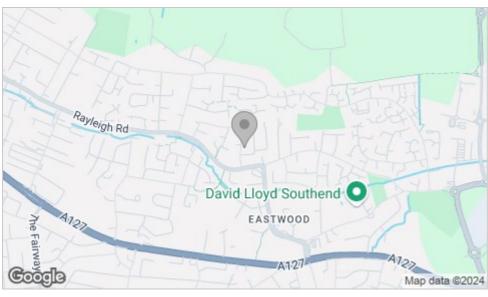

### Area Map

Fairfield Road is a popular residential road in the centre of Eastwood, providing convenient access to local bus connections and the A127. Also within easy reach, there are well-regarded schools, iconic parks and amenities.