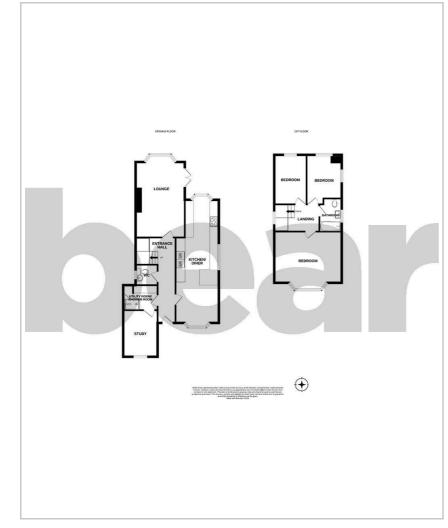

#### **Floor Plan**

#### **Entrance Hall**

**Lounge** 19'4 x 11'6

**Kitchen/Diner** 32'0 x 9'8>7'5

WC

Utility Room/Shower Room 8'1 x 5'10

#### Landing

Study/Fourth Bedroom  $10'11 \ge 8'1$ 

**Bedroom One** 13'9 x 12'6

**Bedroom Two** 11'8 x 8'3

**Bedroom Three** 11'8 x 7'7

Bathroom

Garden

**Off-Street Parking** 