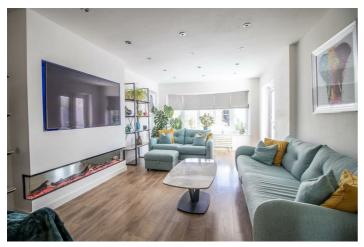

# **Fairfield Road**

Bear Estate Agents are thrilled to bring to the market, this incredibly spacious and well presented, refurbished link-detached house in the heart of Eastwood. Internally, the accommodation presents a welcoming entrance hall, a sizeable lounge with a bay window and French doors leading out to the rear, an extensive kitchen/diner with guartz worktops, a breakfast bar and quality fitted integrated appliances including a dishwasher, induction hob and a larder fridge/freezer, a WC, a utility/shower room and a study/fourth bedroom on the ground floor, whilst the first floor comprises three bedrooms and a bathroom. Further benefits include ample offstreet parking for three vehicles, a spacious rear garden, a new roof, double glazing and gas central heating.

#### **Entrance Hall**

**Lounge** 19'4 x 11'6

**Kitchen/Diner** 32'0 x 9'8>7'5

WC

Utility Room/Shower Room 8'1 x 5'10