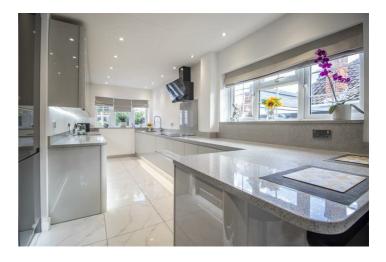

# **Fairfield Road**

Bear Estate Agents are thrilled to bring to the market, this incredibly spacious and well presented, refurbished link-detached house in the heart of Eastwood. Internally, the accommodation presents a welcoming entrance hall, a sizeable lounge with a bay window and French doors leading out to the rear, an extensive kitchen/diner with guartz worktops, a breakfast bar and quality fitted integrated appliances including a dishwasher, induction hob and a larder fridge/freezer, a WC, a utility/shower room and a study/fourth bedroom on the ground floor, whilst the first floor comprises three bedrooms and a bathroom. Further benefits include ample offstreet parking for three vehicles, a spacious rear garden, a new roof, double glazing and gas central heating.

#### **Entrance Hall**

**Lounge** 19'4 x 11'6

**Kitchen/Diner** 32'0 x 9'8>7'5

WC

Utility Room/Shower Room 8'1 x 5'10