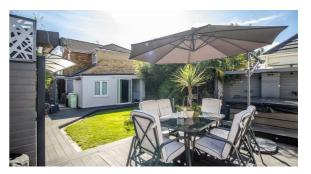

- Spacious Lounge with Stairs Leading to the First Floor
- Two Ground Floor Double Bedrooms and a Three Piece Shower Room
- Two First Floor Double Walk-in Wardrobe and a Solar Powered Velux to the Master Bedroom
  - Well-Landscaped Garden with a Garden Room, Composite Decking and a Hot Tub
  - Double Glazing and Gas Central Heating

# **Belgrave Road**

Bear Estate Agents are thrilled to bring to the market, this exceptionally well presented and sizeable detached chalet which boasts a large frontage with off-street parking for three vehicles. Inside, you will find a front porch which opens into an inner hallways and the bright and airy lounge. The good-sized kitchen with ample workspace leads into a large second reception room, perfect for dining and has a utility space, feature sky lantern and bi-folding doors to the rear. The ground floor further offers two spacious double bedrooms, storage space and a three piece shower room. Stairs in the lounge lead up to the first floor landing which provides access to two further double bedrooms which both benefit from having air conditioning, with the master also having a walk-in wardrobe, a two piece bathroom, a WC and further storage. Throughout the property, there is a smart colour changing lighting system which can be remote controlled. Externally, the rear presents a well-landscaped garden which houses a garden room with power, a hot tub to remain, composite decking, an EV charging point and a solar powered skylight to the master bedroom.

Garden

**Garden Room** 16'0 x 15'5