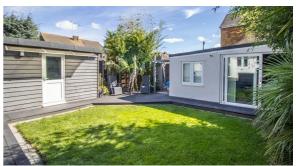

- Spacious Lounge with Stairs Leading to the First Floor
- Two Ground Floor Double Bedrooms and a Three Piece Shower Room
- Two First Floor Double Walk-in Wardrobe and a Solar Powered Velux to the Master Bedroom
  - Well-Landscaped Garden with a Garden Room, Composite Decking and a Hot Tub
  - Double Glazing and Gas Central Heating

# **Belgrave Road**

Bear Estate Agents are thrilled to bring to the market, this exceptionally well presented and sizeable detached chalet which boasts a large frontage with off-street parking for three vehicles. Inside, you will find a front porch which opens into an inner hallways and the bright and airy lounge. The good-sized kitchen with ample workspace leads into a large second reception room, perfect for dining and has a utility space, feature sky lantern and bi-folding doors to the rear. The ground floor further offers two spacious double bedrooms, storage space and a three piece shower room. Stairs in the lounge lead up to the first floor landing which provides access to two further double bedrooms which both benefit from having air conditioning, with the master also having a walk-in wardrobe, a two piece bathroom, a WC and further storage. Throughout the property, there is a smart colour changing lighting system which can be remote controlled. Externally, the rear presents a well-landscaped garden which houses a garden room with power, a hot tub to remain, composite decking, an EV charging point and a solar powered skylight to the master bedroom.

Garden

**Garden Room** 16'0 x 15'5