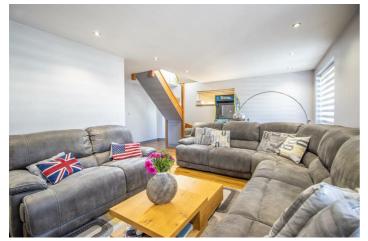

# **Belgrave Road**

Bear Estate Agents are thrilled to bring to the market, this exceptionally well presented and sizeable detached chalet which boasts a large frontage with off-street parking for three vehicles. Inside, you will find a front porch which opens into an inner hallways and the bright and airy lounge. The good-sized kitchen with ample workspace leads into a large second reception room, perfect for dining and has a utility space, feature sky lantern and bi-folding doors to the rear. The ground floor further offers two spacious double bedrooms, storage space and a three piece shower room. Stairs in the lounge lead up to the first floor landing which provides access to two further double bedrooms which both benefit from having air conditioning, with the master also having a walk-in wardrobe, a two piece bathroom, a WC and further storage. Throughout the property, there is a smart colour changing lighting system which can be remote controlled. Externally, the rear presents a well-landscaped garden which houses a garden room with power, a hot tub to remain, composite decking, an EV charging point and a solar powered skylight to the master bedroom.

#### Four Bedroom Detached Chalet

Porch

**Lounge** 20'5 x 18'2>11'8

**Kitchen** 9'9 x 9'1

**Reception Room** 20'5 x 7'7

**Bedroom Three** 13'0 x 11'11

Bedroom Four 11'7 x 9'4

**Shower Room** 8'8 x 6'0