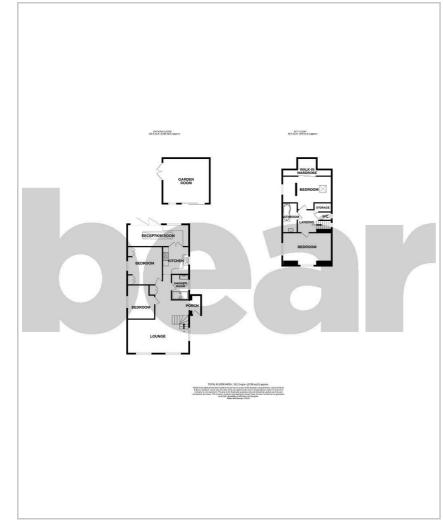

#### Four Bedroom Detached Chalet

Porch

**Lounge** 20'5 x 18'2>11'8

**Kitchen** 9'9 x 9'1

**Reception Room** 20'5 x 7'7

**Bedroom Three** 13'0 x 11'11

Bedroom Four 11'7 x 9'4

**Shower Room** 8'8 x 6'0

#### Landing

**Bedroom One** 16'9 x 11'9>9'1

**Walk-in Wardrobe** 16'9 x 6'1>2'3

**Bedroom Two** 16'9 x 11'2

**Bathroom** 10'1 x 5'1

wc

Storage

**Off-Street Parking** 

Garden

**Garden Room** 16'0 x 15'5

#### **Floor Plan**