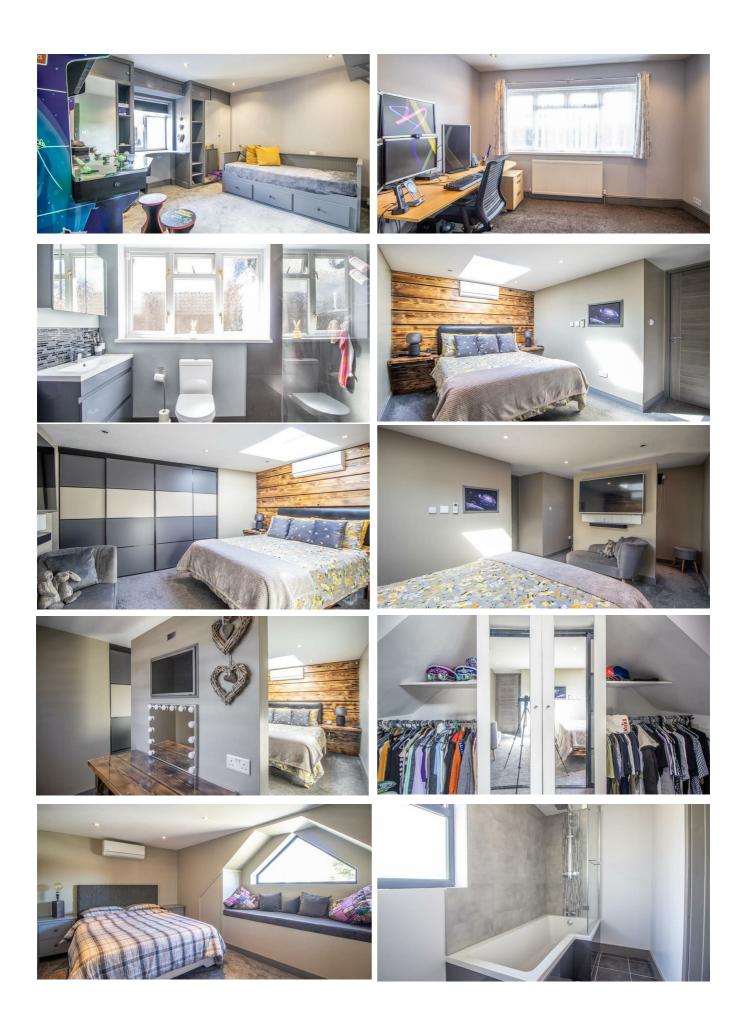

\* £575,000 - £625,000 \* Exceptional four double bedroom detached chalet boasting two large reception rooms a spacious kitchen, a convenient ground floor shower room, a further bathroom and WC on the first floor, a walk-in wardrobe to the master bedroom, air conditioning in both first floor bedrooms, ample off-street parking and a well landscaped garden with a garden room. Ideally located in a popular area in Eastwood close to schools, shops, travel connections and more.

# **Belgrave Road**

Leigh-on-Sea £575,000 Price Guide

- Well Presented Detached Chalet
- Good Sized Kitchen and a Second Reception with a Utility Space
- Bedrooms with Airconditioning
- Two Piece Bathroom and a Further WC on the First Floor
- Ample Off-Street Parking for Three Vehicles

- Spacious Lounge with Stairs Leading to the First Floor
- Two Ground Floor Double Bedrooms and a Three Piece Shower Room
- Two First Floor Double Walk-in Wardrobe and a Solar Powered Velux to the Master Bedroom
  - Well-Landscaped Garden with a Garden Room, Composite Decking and a Hot Tub
  - Double Glazing and Gas Central Heating

# **Belgrave Road**

Bear Estate Agents are thrilled to bring to the market, this exceptionally well presented and sizeable detached chalet which boasts a large frontage with off-street parking for three vehicles. Inside, you will find a front porch which opens into an inner hallways and the bright and airy lounge. The good-sized kitchen with ample workspace leads into a large second reception room, perfect for dining and has a utility space, feature sky lantern and bi-folding doors to the rear. The ground floor further offers two spacious double bedrooms, storage space and a three piece shower room. Stairs in the lounge lead up to the first floor landing which provides access to two further double bedrooms which both benefit from having air conditioning, with the master also having a walk-in wardrobe, a two piece bathroom, a WC and further storage. Throughout the property, there is a smart colour changing lighting system which can be remote controlled. Externally, the rear presents a well-landscaped garden which houses a garden room with power, a hot tub to remain, composite decking, an EV charging point and a solar powered skylight to the master bedroom.