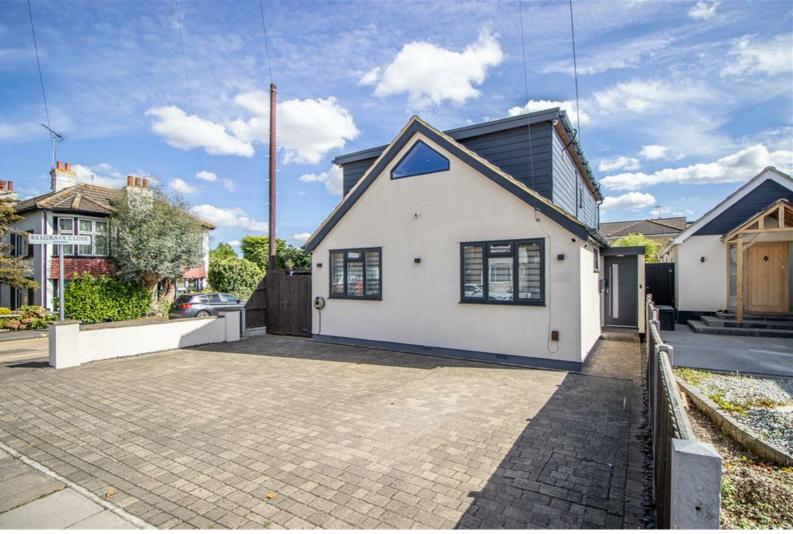

# **Belgrave Road**

Leigh-on-Sea £575,000 Price Guide

- Well Presented Detached Chalet
- Good Sized Kitchen and a Second Reception with a Utility Space
- Bedrooms with Airconditioning
- Two Piece Bathroom and a Further WC on the First Floor
- Ample Off-Street Parking for Three Vehicles

# **Belgrave Road**

Bear Estate Agents are thrilled to bring to the market, this exceptionally well presented and sizeable detached chalet which boasts a large frontage with off-street parking for three vehicles. Inside, you will find a front porch which opens into an inner hallways and the bright and airy lounge. The good-sized kitchen with ample workspace leads into a large second reception room, perfect for dining and has a utility space, feature sky lantern and bi-folding doors to the rear. The ground floor further offers two spacious double bedrooms, storage space and a three piece shower room. Stairs in the lounge lead up to the first floor landing which provides access to two further double bedrooms which both benefit from having air conditioning, with the master also having a walk-in wardrobe, a two piece bathroom, a WC and further storage. Throughout the property, there is a smart colour changing lighting system which can be remote controlled. Externally, the rear presents a well-landscaped garden which houses a garden room with power, a hot tub to remain, composite decking, an EV charging point and a solar powered skylight to the master bedroom.

Belgrave Road is a popular residential road in the heart of Eastwood, positioned close to local amenities, schools, parks and bus links connections. Access to the A127 is also easily accessible from the property.