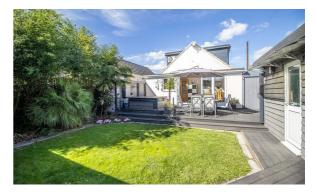

- Spacious Lounge with Stairs Leading to the First Floor
- Two Ground Floor Double Bedrooms and a Three Piece Shower Room
- Two First Floor Double Walk-in Wardrobe and a Solar Powered Velux to the Master Bedroom
  - Well-Landscaped Garden with a Garden Room, Composite Decking and a Hot Tub
  - Double Glazing and Gas Central Heating

# **Belgrave Road**

Bear Estate Agents are thrilled to bring to the market, this exceptionally well presented and sizeable detached chalet which boasts a large frontage with off-street parking for three vehicles. Inside, you will find a front porch which opens into an inner hallways and the bright and airy lounge. The good-sized kitchen with ample workspace leads into a large second reception room, perfect for dining and has a utility space, feature sky lantern and bi-folding doors to the rear. The ground floor further offers two spacious double bedrooms, storage space and a three piece shower room. Stairs in the lounge lead up to the first floor landing which provides access to two further double bedrooms which both benefit from having air conditioning, with the master also having a walk-in wardrobe, a two piece bathroom, a WC and further storage. Throughout the property, there is a smart colour changing lighting system which can be remote controlled. Externally, the rear presents a well-landscaped garden which houses a garden room with power, a hot tub to remain, composite decking, an EV charging point and a solar powered skylight to the master bedroom.