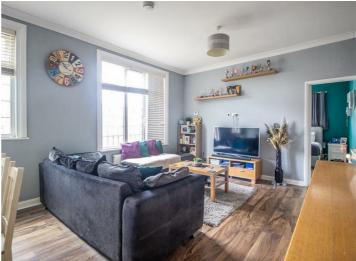

The flat itself has been presented to a good standard throughout, offering a large lounge/diner, a fitted kitchen area, one double bedroom with a built-in wardrobe and a modern fitted three piece bathroom. Externally, there is communal off-street parking available, as well as a communal garden.

### Lounge/Diner

16'2 x 2'11