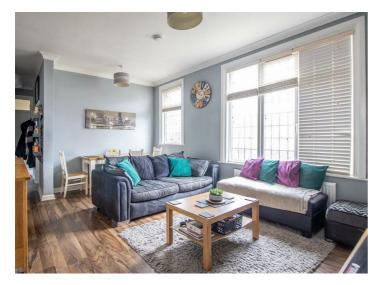

The flat itself has been presented to a good standard throughout, offering a large lounge/diner, a fitted kitchen area, one double bedroom with a built-in wardrobe and a modern fitted three piece bathroom. Externally, there is communal off-street parking available, as well as a communal garden.

### Lounge/Diner

16'2 x 2'11