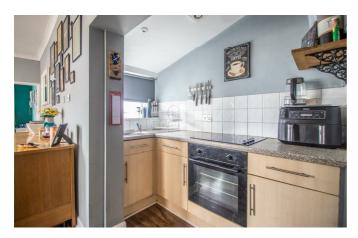

The flat itself has been presented to a good standard throughout, offering a large lounge/diner, a fitted kitchen area, one double bedroom with a built-in wardrobe and a modern fitted three piece bathroom. Externally, there is communal off-street parking available, as well as a communal garden.

### **Kitchen**

8'0 x 2'11