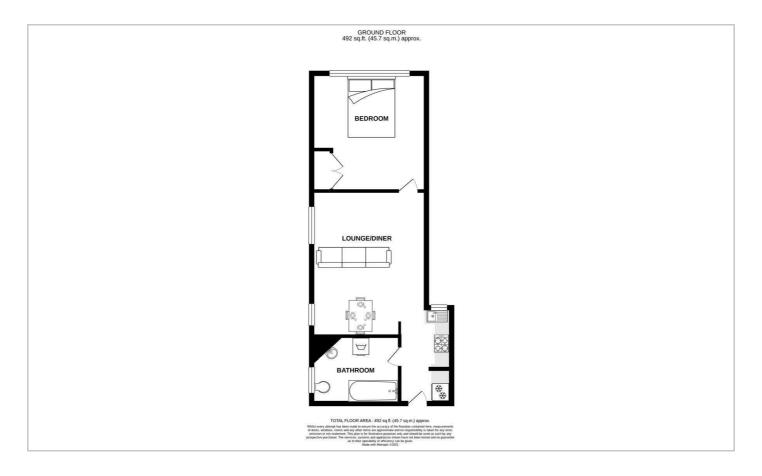

### Floor Plan

### **One Bedroom Ground Floor Flat**

### Lounge/Diner

16'2 x 2'11

### **Kitchen**

8'0 x 2'11

### **Bedroom**

13′1 x 9′5

### **Bathroom**

13'1 x 12'9