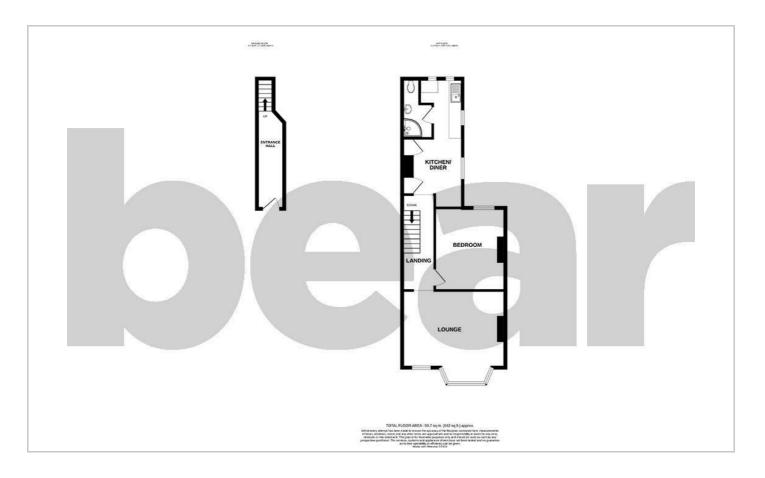

#### Floor Plan

# **Oban Road**

The accommodation comprises: its own entrance door, entrance hallway, landing area, large living room with feature bay window, one double bedroom, kitchen/diner measuring 19ft and a shower room. Further benefits include double glazed windows, gas central heating and ample on-street parking opportunities.

#### **Entrance Hallway**

13'1 x 3'4 Stairs to:

#### Landing

14′8 x 5′0

Loft access and doors to:

#### **Living Room**

15'9 x 14'6

## Kitchen/Diner

19'8 x 9'0>7'4

### **Double Bedroom**

 $12'7 \times 10'3$ 

# Shower Room/w.c

9'1 x 4'6