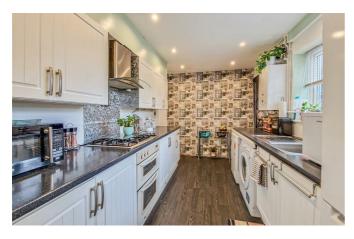

**Entrance Hall**  $10'7 \times 9'7$ 

**Living Room** 12'6 x 10'8

**Kitchen** 12'10 x 8'2

**Dining Room/Bedroom Four**  $11'5 \times 9'2$ 

**Wet Room** 8'2 × 6'4

**Bedroom One** 16'2 x 10'8

**Bedroom Two** 12'8 × 9'8