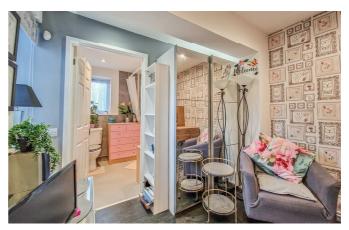

**Entrance Hall**  $10'7 \times 9'7$ 

**Living Room** 12'6 x 10'8

**Kitchen** 12'10 x 8'2

**Dining Room/Bedroom Four**  $11'5 \times 9'2$ 

**Wet Room** 8'2 × 6'4

**Bedroom One** 16'2 x 10'8

**Bedroom Two** 12'8 × 9'8