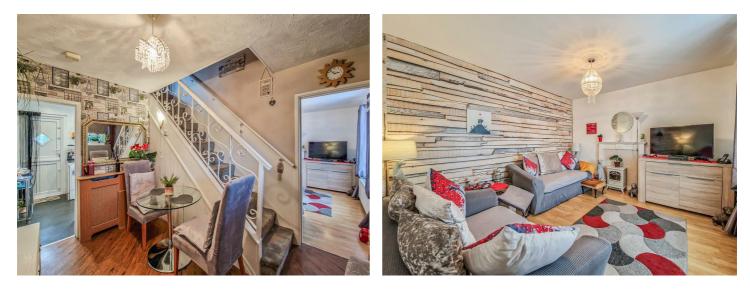

**Entrance Hall**  $10'7 \times 9'7$ 

**Living Room** 12'6 x 10'8

**Kitchen** 12'10 x 8'2

**Dining Room/Bedroom Four**  $11'5 \times 9'2$ 

**Wet Room** 8'2 × 6'4

**Bedroom One** 16'2 x 10'8

**Bedroom Two** 12'8 × 9'8