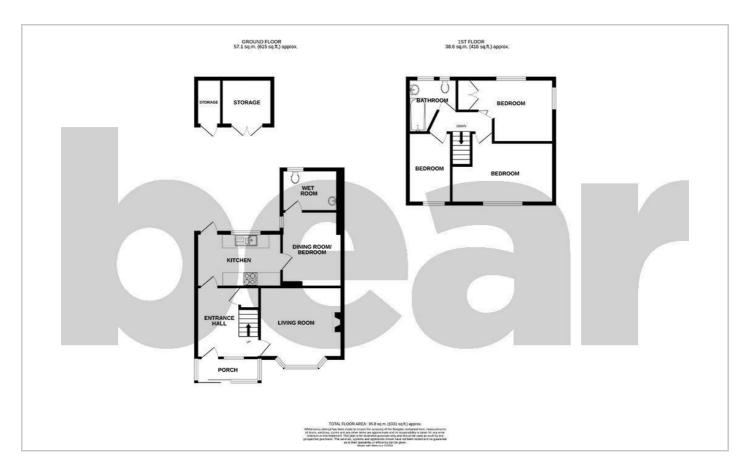

**Entrance Hall**  $10'7 \times 9'7$ 

**Living Room** 12'6 x 10'8

**Kitchen** 12'10 x 8'2

**Dining Room/Bedroom Four**  $11'5 \times 9'2$ 

**Wet Room** 8'2 × 6'4

**Bedroom One** 16'2 x 10'8

**Bedroom Two** 12'8 × 9'8

 $\begin{array}{c} \textbf{Bedroom Three} \\ 10'7 \times 6'5 \end{array}$ 

 $\begin{array}{c} \textbf{Bathroom} \\ 8'5 \times 78 \end{array}$ 

South Facing Garden 50'0

**Off-Street Parking for Three Vehicles** 

#### **Floor Plan**