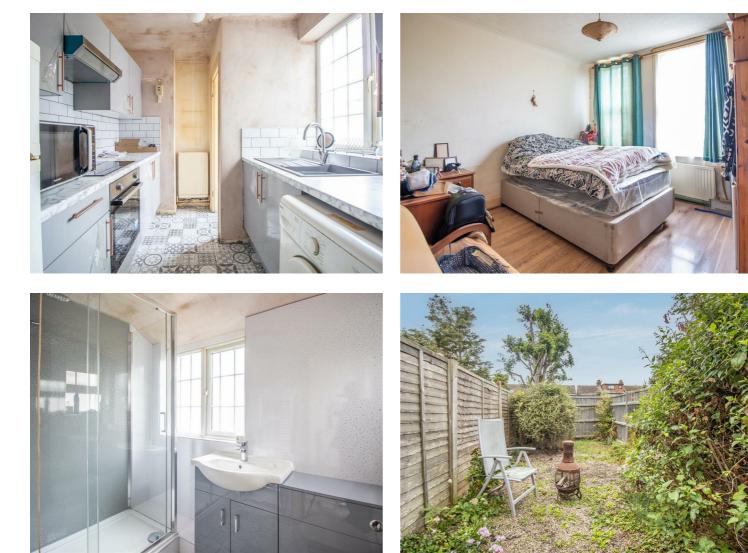

- No Onward Chain
- Open Plan
- Lounge/Diner
- Three Piece Shower Room
- Direct Access to a Rear Garden
- Gas Central Heating

ៗ1

- Ground Floor Flat
- Good-Sized Kitchen
- One Double Bedroom
- Double Glazing
- Close to Shoeburyness Train Station

# West Road

New to the market and offering no onward chain, is this ground floor flat in the heart of Shoeburyness, offering an open plan lounge/diner which leads to a good-sized kitchen and further shower room. There is a spacious double bedroom to the front, along with access to storage space. Further benefits include direct access to a generous rear garden, double glazing and gas central heating.

#### **One Bedroom ground Floor Flat**

**Lounge/Diner** 12'8 x 11'6

**Kitchen** 10'10 x 8'1

Shower Room  $7'4 \times 5'1$ 

**Bedroom** 11'10 × 11'6

Storage

Garden