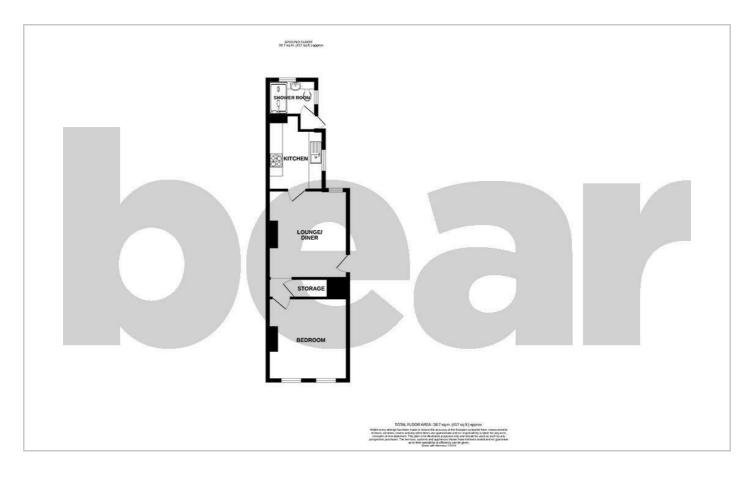

#### **One Bedroom ground Floor Flat**

**Lounge/Diner** 12'8 x 11'6

**Kitchen** 10'10 x 8'1

Shower Room  $7'4 \times 5'1$ 

**Bedroom** 11'10 × 11'6

Storage

Garden

#### **Floor Plan**