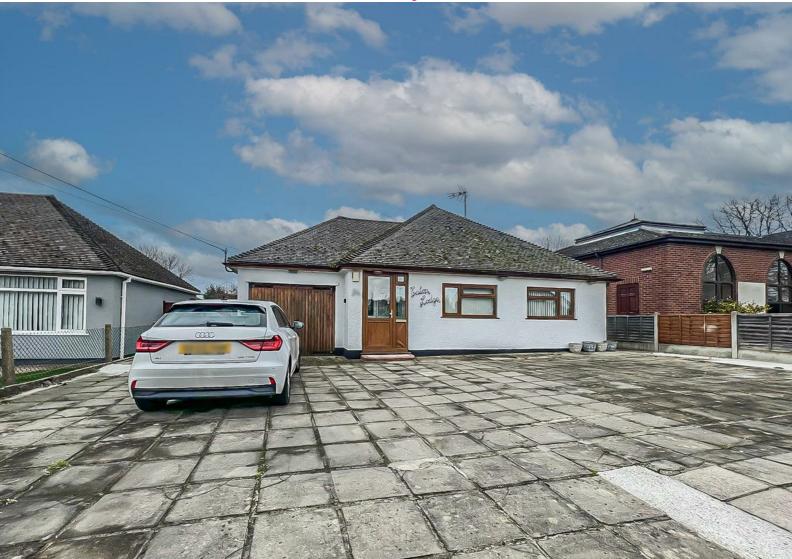

# **Rectory Road**

New to the market and offering no onward chain is this good-sized detached bungalow in Rochford. Rectory Road offers convenient access to local bus links, favoured amenities and well-regarded schools. Rochford Train Station is within the immediate area and serves London Liverpool Street Station.

The potential of the property, together with its size and location is enormous. The bungalow boasts ample offstreet parking to the front, as well as access to a garage which has the potential to be converted into a third bedroom. Internally, you will find a large lounge to the rear, a spacious open plan kitchen/diner which leads into a utility room, two double bedrooms and a four piece bathroom. Further benefits include an extensive rear garden which is home to a workshop that could be adapted to a large summerhouse, double glazing and gas central heating. There is potential to extend into the loft subject to planning permission.