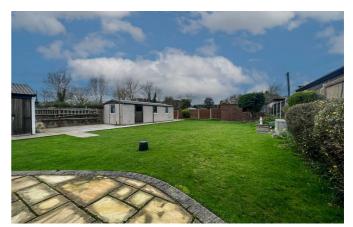

The potential of the property, together with its size and location is enormous. The bungalow boasts ample offstreet parking to the front, as well as access to a garage which has the potential to be converted into a third bedroom. Internally, you will find a large lounge to the rear, a spacious open plan kitchen/diner which leads into a utility room, two double bedrooms and a four piece bathroom. Further benefits include an extensive rear garden which is home to a workshop that could be adapted to a large summerhouse, double glazing and gas central heating. There is potential to extend into the loft subject to planning permission.

#### Utility Room

**Bedroom One** 18'0 x 12'0

**Bedroom Two** 12'0 × 11'0

Four Piece Bathroom  $11'0 \times 6'0$ 

**Off-Street Parking** 

Garden

Garage