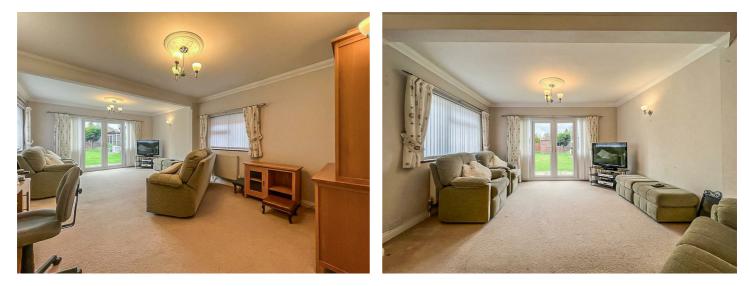

The potential of the property, together with its size and location is enormous. The bungalow boasts ample offstreet parking to the front, as well as access to a garage which has the potential to be converted into a third bedroom. Internally, you will find a large lounge to the rear, a spacious open plan kitchen/diner which leads into a utility room, two double bedrooms and a four piece bathroom. Further benefits include an extensive rear garden which is home to a workshop that could be adapted to a large summerhouse, double glazing and gas central heating. There is potential to extend into the loft subject to planning permission.

#### Entrance Hall

**Lounge** 22'0 × 14'0

**Kitchen/Diner** 18'0 × 11'0