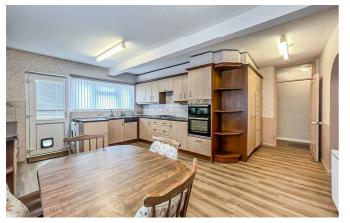

The potential of the property, together with its size and location is enormous. The bungalow boasts ample offstreet parking to the front, as well as access to a garage which has the potential to be converted into a third bedroom. Internally, you will find a large lounge to the rear, a spacious open plan kitchen/diner which leads into a utility room, two double bedrooms and a four piece bathroom. Further benefits include an extensive rear garden which is home to a workshop that could be adapted to a large summerhouse, double glazing and gas central heating. There is potential to extend into the loft subject to planning permission.

#### Entrance Hall

**Lounge** 22'0 × 14'0

**Kitchen/Diner** 18'0 × 11'0

#### Utility Room

**Bedroom One** 18'0 x 12'0

**Bedroom Two** 12'0 × 11'0

Four Piece Bathroom  $11'0 \times 6'0$ 

**Off-Street Parking** 

Garden

Garage