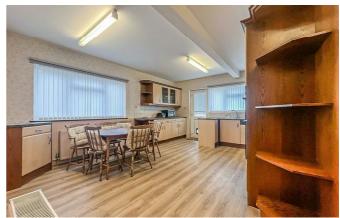

The potential of the property, together with its size and location is enormous. The bungalow boasts ample offstreet parking to the front, as well as access to a garage which has the potential to be converted into a third bedroom. Internally, you will find a large lounge to the rear, a spacious open plan kitchen/diner which leads into a utility room, two double bedrooms and a four piece bathroom. Further benefits include an extensive rear garden which is home to a workshop that could be adapted to a large summerhouse, double glazing and gas central heating. There is potential to extend into the loft subject to planning permission.

#### Entrance Hall

**Lounge** 22'0 × 14'0

**Kitchen/Diner** 18'0 × 11'0

#### Utility Room

**Bedroom One** 18'0 x 12'0

**Bedroom Two** 12'0 × 11'0

Four Piece Bathroom  $11'0 \times 6'0$ 

**Off-Street Parking** 

Garden

Garage