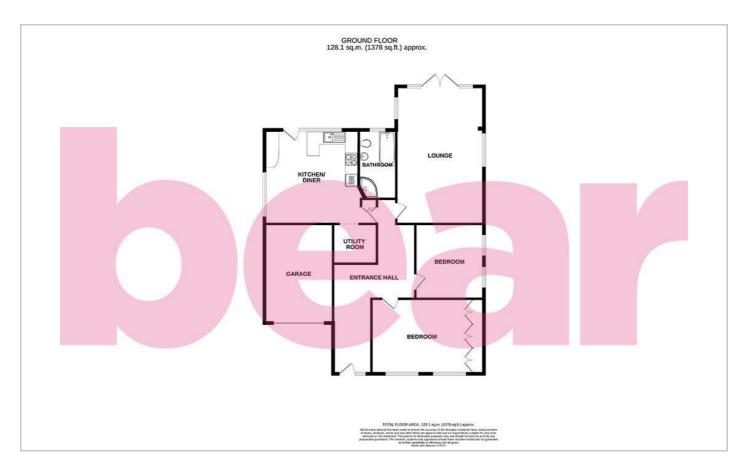

### **Floor Plan**

#### Entrance Hall

**Lounge** 22'0 × 14'0

**Kitchen/Diner** 18'0 × 11'0

#### Utility Room

**Bedroom One** 18'0 x 12'0

**Bedroom Two** 12'0 × 11'0

Four Piece Bathroom  $11'0 \times 6'0$ 

**Off-Street Parking** 

Garden

Garage