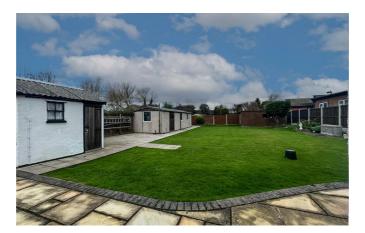

The potential of the property, together with its size and location is enormous. The bungalow boasts ample offstreet parking to the front, as well as access to a garage which has the potential to be converted into a third bedroom. Internally, you will find a large lounge to the rear, a spacious open plan kitchen/diner which leads into a utility room, two double bedrooms and a four piece bathroom. Further benefits include an extensive rear garden which is home to a workshop that could be adapted to a large summerhouse, double glazing and gas central heating. There is potential to extend into the loft subject to planning permission.

#### Utility Room

**Bedroom One** 18'0 x 12'0

**Bedroom Two** 12'0 × 11'0

Four Piece Bathroom  $11'0 \times 6'0$ 

**Off-Street Parking** 

Garden

Garage