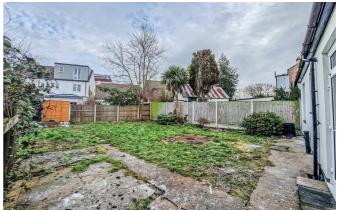

#### Rear Garden

#### 50 x 35

The garden comprises a hardstanding patio area, the remainder is generously laid to lawn and fencing to all boundaries. Side access.