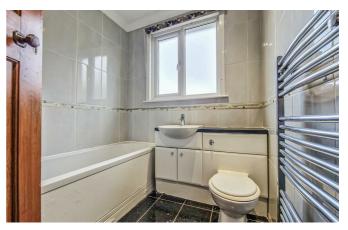

#### Bathroom/w.c

7'2 x 6'5

Coving to smooth ceilings, extractor fan, obscured double glazed, tiles to floor and walls, white suite comprises a w.c, sink unit, with mixer tap and storage cupboard, panelled bath with a mixer tap and shower attachments, chrome heated towel rail, storage cupboard.