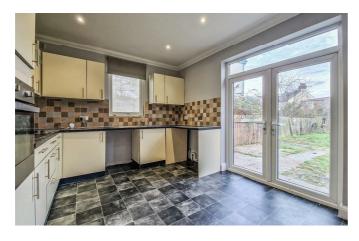

#### **Dual Aspect Kitchen/Diner**

12'10 x 11'2

Coving to smooth ceiling multiple inset downlighters, double glazed windows to the side aspect, double french doors leading onto and overlooking the rear garden, wall mounted combination boiler, tiling to floor, The kitchen comprises a range of base and level wood units with complemented rolled edge surfaces, sink unit, four ring extractor hob with extractor fan above, oven, space for utility appliances, tiling to wall, space for a American style fridge/freezer, double radiator.