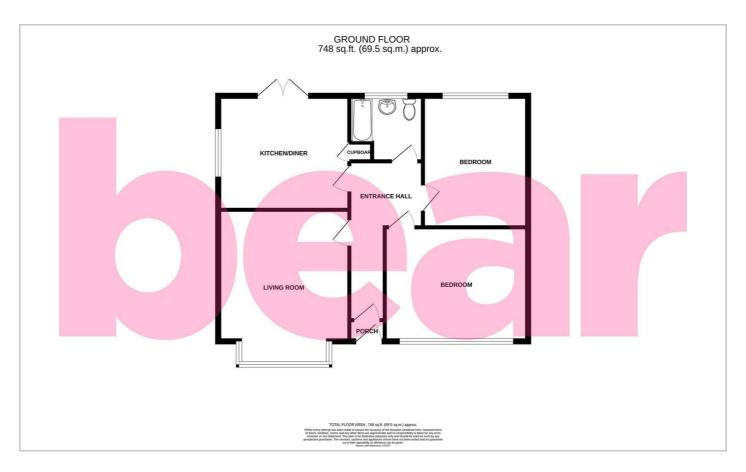

### **Floor Plan**

# St. Benets Road

The accommodation comprises of a entrance hallway, two superior double bedrooms, living with feature bay window, dual aspect kitchen/diner overlooking the garden, bathroom/w.c.

Further benefits include double glazed windows, gas central heating via a combination boiler, and a rear garden that is some 50 x 35ft in length.

## **Entrance Hallway** 13'6 × 3'6

Upvc obscure double glazed front door leading into the entrance hall, coving to ceiling edge, insert downlighters, radiator, doors to:

#### **Bedroom One**

13'0 x 12'5

Coving to smooth ceiling, double glazed window to the front aspect, T.v and telephone points, double radiator.

#### **Bedroom Two**

10'6 x 10'3 Coving to smooth ceiling, double glazed window to the rear aspect, double radiator, TV point.

#### **Living Room**

15'2 x 12'10

Coving to smooth ceiling, large double glazed window to the front aspect, double radiator, T.v point.

#### **Dual Aspect Kitchen/Diner**

12'10 x 11'2

Coving to smooth ceiling multiple inset downlighters, double glazed windows to the side aspect, double french doors leading onto and overlooking the rear garden, wall mounted combination boiler, tiling to floor, The kitchen comprises a range of base and level wood units with complemented rolled edge surfaces, sink unit, four ring extractor hob with extractor fan above, oven, space for utility appliances, tiling to wall, space for a American style fridge/freezer, double radiator.

#### Bathroom/w.c

7'2 x 6'5

Coving to smooth ceilings, extractor fan, obscured double glazed, tiles to floor and walls, white suite comprises a w.c, sink unit, with mixer tap and storage cupboard, panelled bath with a mixer tap and shower attachments, chrome heated towel rail, storage cupboard.

#### 50 x 35

The garden comprises a hardstanding patio area, the remainder is generously laid to lawn and fencing to all boundaries. Side access.

#### Front

Feature Quarry style tiled pathway provides access to the bungalow. The remainder is laid to hardstanding with a shrub border.