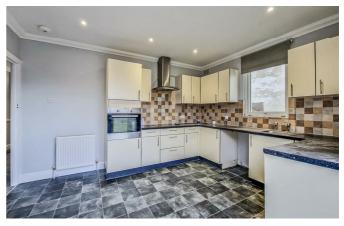

#### **Dual Aspect Kitchen/Diner**

12'10 x 11'2

Coving to smooth ceiling multiple inset downlighters, double glazed windows to the side aspect, double french doors leading onto and overlooking the rear garden, wall mounted combination boiler, tiling to floor, The kitchen comprises a range of base and level wood units with complemented rolled edge surfaces, sink unit, four ring extractor hob with extractor fan above, oven, space for utility appliances, tiling to wall, space for a American style fridge/freezer, double radiator.