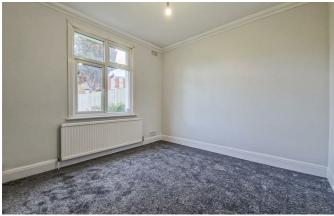

#### **Living Room**

15'2 x 12'10

Coving to smooth ceiling, large double glazed window to the front aspect, double radiator, T.v point.