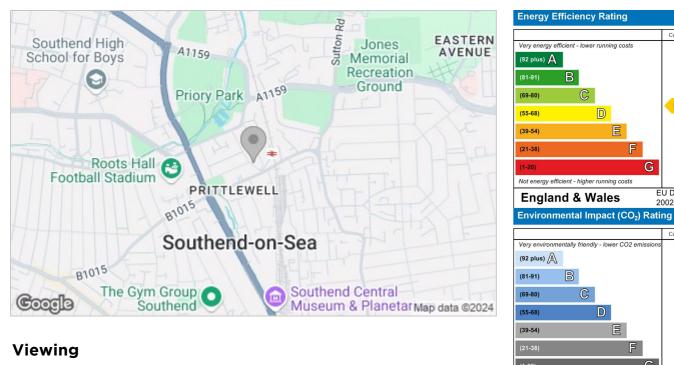

### Area Map

St Benets Road is within the stones throw of Prittlewell railway station serving Londons Liverpool Street railway line, Southend City airport, schools and city centre is all within easy reach.

## **Energy Efficiency Graph**

Potential

87

Potential

Curre

62

EU Directive

2002/91/EC

G

G

EU Directive

2002/91/EC

nmentally friendly - higher CO2 en

**England & Wales** 

Not envi