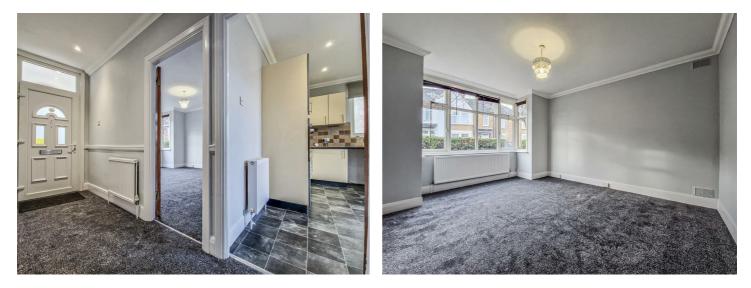

## **Entrance Hallway** 13'6 × 3'6

Upvc obscure double glazed front door leading into the entrance hall, coving to ceiling edge, insert downlighters, radiator, doors to:

#### **Living Room**

15'2 x 12'10

Coving to smooth ceiling, large double glazed window to the front aspect, double radiator, T.v point.