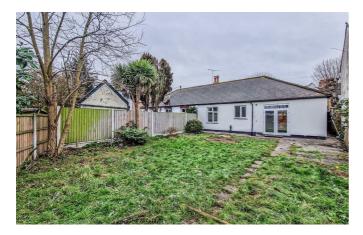

#### Rear Garden

#### 50 x 35

The garden comprises a hardstanding patio area, the remainder is generously laid to lawn and fencing to all boundaries. Side access.

#### Front

Feature Quarry style tiled pathway provides access to the bungalow. The remainder is laid to hardstanding with a shrub border.