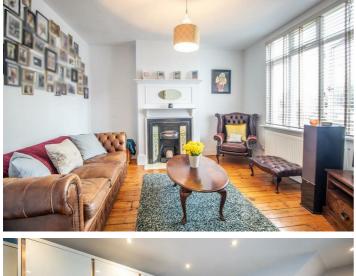

- Well Presented Semi-Detached Family Home
- Spacious Lounge with a Feature Fireplace
- Bright and Airy Conservatory
- Four Well-Proportioned Bedrooms
- Ample Off-Street Parking for Multiple Vehicles

- Accommodation Over Three Floors
- Integrated Kitchen/Diner
- Convenient Ground Floor WC
- Three Piece Bathroom
- Spacious Rear Garden with an Annex and Workshop

# **Rayleigh Road**

Bear Estate Agents are delighted to welcome to the market, this deceptively spacious semidetached family home which boasts ample offstreet parking to the front for multiple vehicles. Inside, the accommodation is well presented throughout and is spread across three floors. To the ground floor, there is a spacious lounge which is complemented by a feature fireplace, a goodsized kitchen/diner with integrated appliances, a bright and airy conservatory and a convenient WC. Stairs to the first floor lead to two wellproportioned double bedrooms and a three piece family bathroom, whilst the second floor further comprises two bedrooms. The rear of the property offers a generous laid to lawn garden which houses a unique annex with a convenient shower and a further workshop. Further benefits include double glazing and gas central heating.

#### Four Bedroom Semi-Detached House

**Porch** 3'3 x 3'3

**Entrance Hall** 9'2 x 4'7

**Lounge** 12'1 x 12'1

Kitchen/Diner 16'4 x 11'1

**WC** 5'2 x 2'7

**First Floor Landing** 14'5 x 6'2

**Bedroom One** 11'9 x 9'10