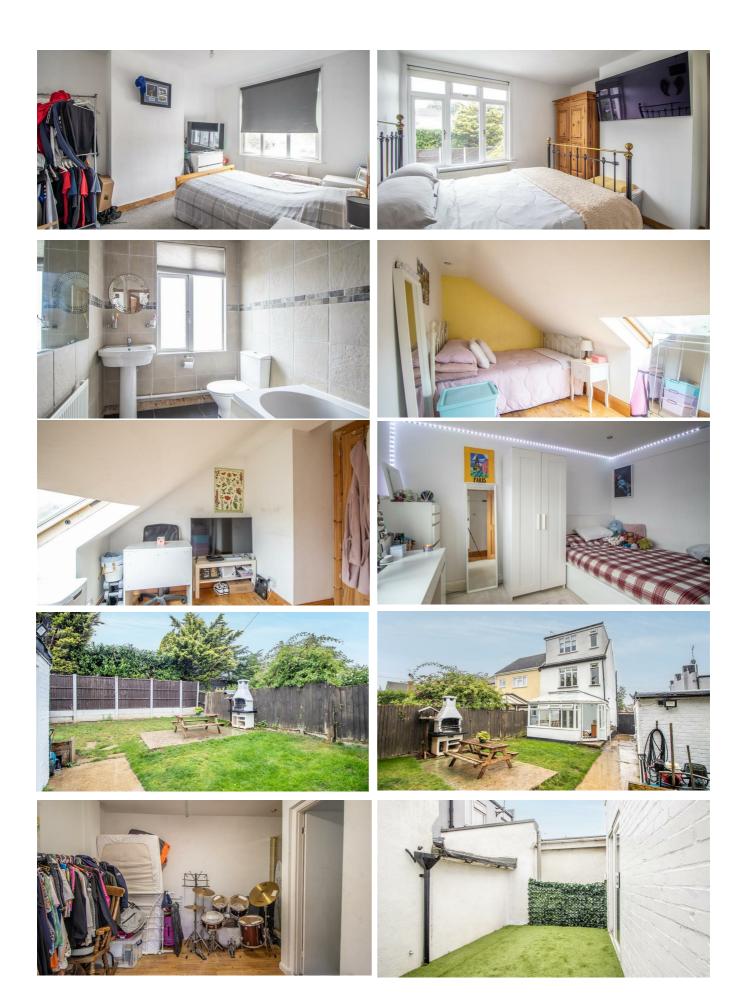

#### Four Bedroom Semi-Detached House

**Porch** 3'3 x 3'3

**Entrance Hall** 9'2 x 4'7

**Lounge** 12'1 x 12'1

Kitchen/Diner 16'4 x 11'1

**WC** 5'2 x 2'7

**First Floor Landing** 14'5 x 6'2

**Bedroom One** 11'9 x 9'10

**Bedroom Two** 11'1 x 9'10

**Bathroom** 9'2 x 6'2

#### Second Floor Landing

Bedroom Three 13'9 x 6'6

Bedroom Four 11'1 x 8'2

#### Garden

**Annex** 13'9 x 11'9

**Workshop** 18'0 x 13'9

**Off-Street Parking** 

### **Floor Plan**