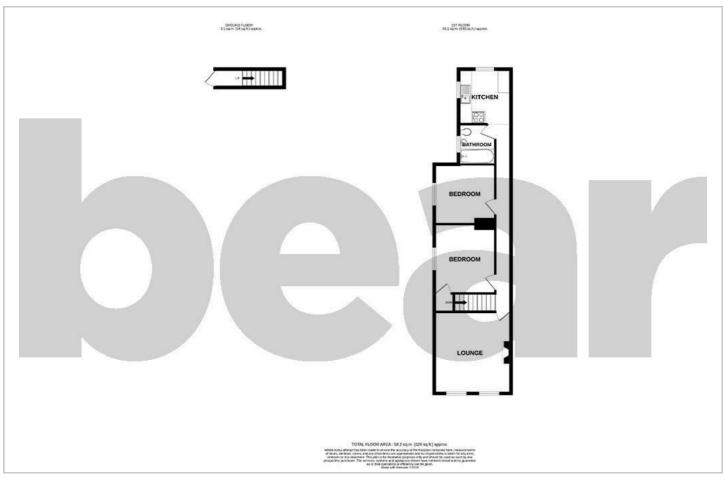

# CEAF Estate Agents



# **West Road**





## **Description**

Alpha Cottage is a well presented two bedroom first floor flat offering generous living space and one offstreet parking space to the front. Ideally situated in the heart of Shoeburyness close to the seafront, amenities and travel links. Guide Price \*\*£225,000-£250,000\*\*

- Well Presented First Floor
  Spacious Lounge with a Flat
- Modern Fitted Integrated
  Two Bedrooms Kitchen
- Three Piece Bathroom
- Double Glazing
- Walking Distance to Amenities and Travel Links
- Feature Fireplace
- Off-Street Parking for One Vehicle
- Gas Central Heating
- Close to the Seafront and Parks



# Shoeburyness











#### Floor Plan



### Area Map



## Viewing

Please contact our Southend-on-Sea Office on 01702 811211 if you wish to arrange a viewing appointment for this property or require further information.

# **Energy Efficiency Graph**



These particulars, whilst believed to be accurate are set out as a general outline only for guidance and do not constitute any part of an offer or contract. Intending purchasers should not rely on them as statements of representation of fact, but must satisfy themselves by inspection or otherwise as to their accuracy. No person in this firms employment has the authority to make or give any representation or warranty in respect of the property.