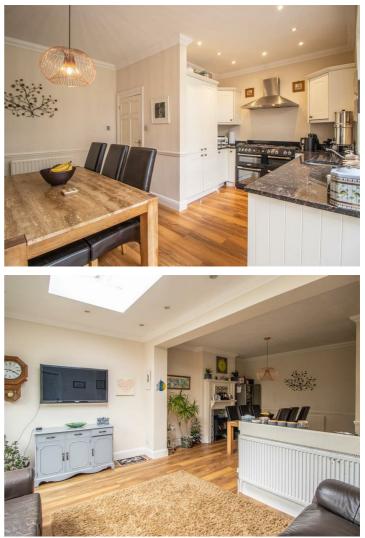

# Victoria Road

Bear estate Agents are delighted to bring to the market, this spacious and well presented family home in Southend-on-Sea. Inside, the accommodation presents a secure entrance porch, a grand entrance hall, a bay fronted lounge and an open plan kitchen/family home which has plenty of space for a dining and sitting area and also leads to a convenient WC. Upstairs, you will find two good-sized double bedrooms, one single bedroom and a four piece family bathroom. The front of the property provides off-street parking for two vehicles, whilst the rear presents a well-landscaped garden. The property is fully glazed with gas central heating throughout. There is also solar panels to remain.

#### **Three Bedroom Semi-Detached House**

Porch

Entrance

**Lounge** 16'3>13'2 x 12'5

**Kitchen/Diner** 23'11 × 18'4>14'4>11'7

WC

Landing

**Bedroom One** 16'3>13'2 x 11'9