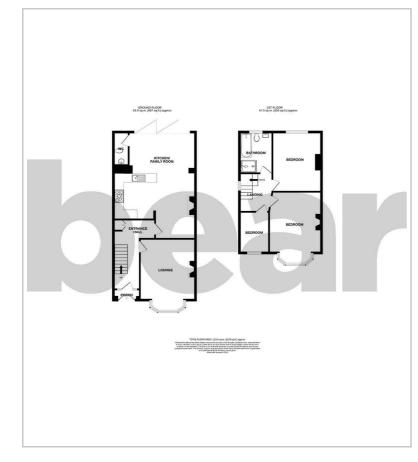

#### **Floor Plan**

#### **Three Bedroom Semi-Detached House**

Porch

Entrance

**Lounge** 16'3>13'2 x 12'5

**Kitchen/Diner** 23'11 × 18'4>14'4>11'7

WC

Landing

**Bedroom One** 16'3>13'2 x 11'9

**Bedroom Two** 13'5 x 11'4

Bedroom Three  $9'3 \times 7'0$ 

**Bathroom** 9'3 x 7'7

Garden

**Off-Street Parking** 