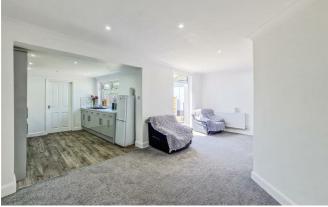

The property is in good condition throughout and benefits from having off-street parking for one vehicle to the front. Inside, you will find a large open plan lounge/diner that has a feature fireplace, French doors leading to the rear and opens into a generous kitchen. To the front, there are two well-proportioned bedrooms, whilst the rear offers a three piece shower room. The secluded garden is well-maintained and South facing, presenting a patio seating area.

#### Lounge/Diner

20'6 x 11'3