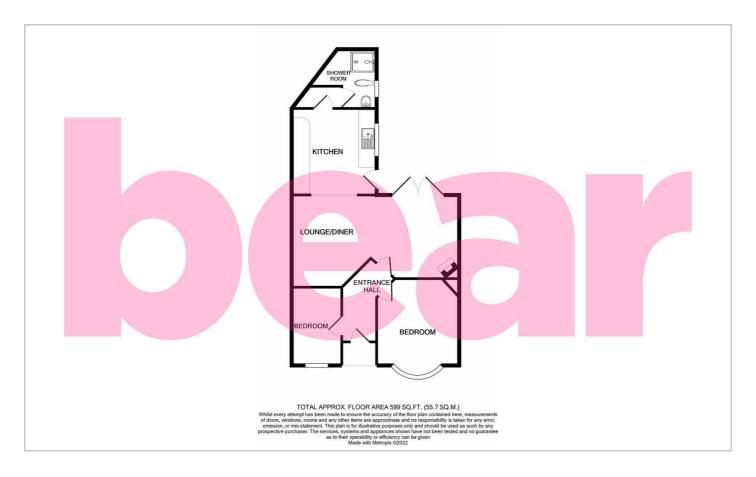

### **Floor Plan**

#### Entrance Hall

#### Lounge/Diner

20'6 x 11'3

#### **Kitchen** 10'7 x 9'3

**Bedroom One** 12'9 × 10'1

Double glazed window to the front aspect.

#### Bedroom Two

 $9'7 \times 6'2$ Double glazed window to the front aspect.

#### Brand New Shower Room/w.c

#### 7'9 x 7'3

A luxury fitted suite comprises a walk in shower area, w.c and sink unit. There is a convenient utility cupboard within this room.