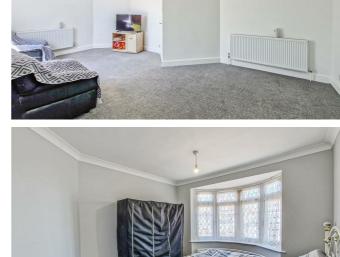

#### Lounge/Diner

20'6 x 11'3

The property is in good condition throughout and benefits from having off-street parking for one vehicle to the front. Inside, you will find a large open plan lounge/diner that has a feature fireplace, French doors leading to the rear and opens into a generous kitchen. To the front, there are two well-proportioned bedrooms, whilst the rear offers a three piece shower room. The secluded garden is well-maintained and South facing, presenting a patio seating area.