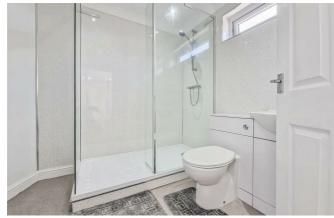

#### Brand New Shower Room/w.c

#### 7'9 x 7'3

A luxury fitted suite comprises a walk in shower area, w.c and sink unit. There is a convenient utility cupboard within this room.