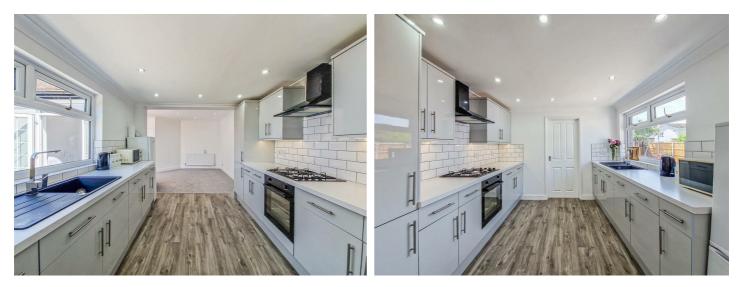

The property is in good condition throughout and benefits from having off-street parking for one vehicle to the front. Inside, you will find a large open plan lounge/diner that has a feature fireplace, French doors leading to the rear and opens into a generous kitchen. To the front, there are two well-proportioned bedrooms, whilst the rear offers a three piece shower room. The secluded garden is well-maintained and South facing, presenting a patio seating area.

#### **Kitchen** 10'7 x 9'3

**Bedroom One** 12'9 × 10'1

Double glazed window to the front aspect.