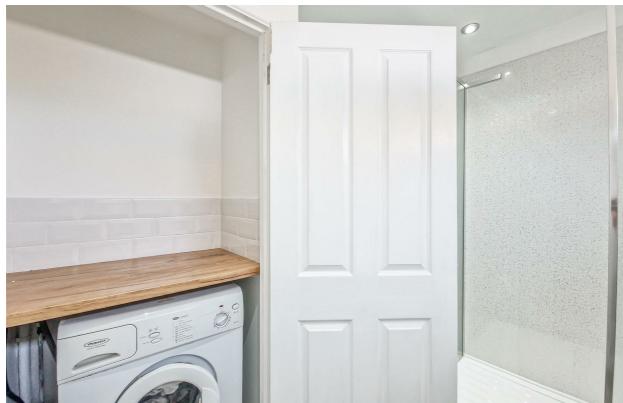

#### 7'9 x 7'3

A luxury fitted suite comprises a walk in shower area, w.c and sink unit. There is a convenient utility cupboard within this room.