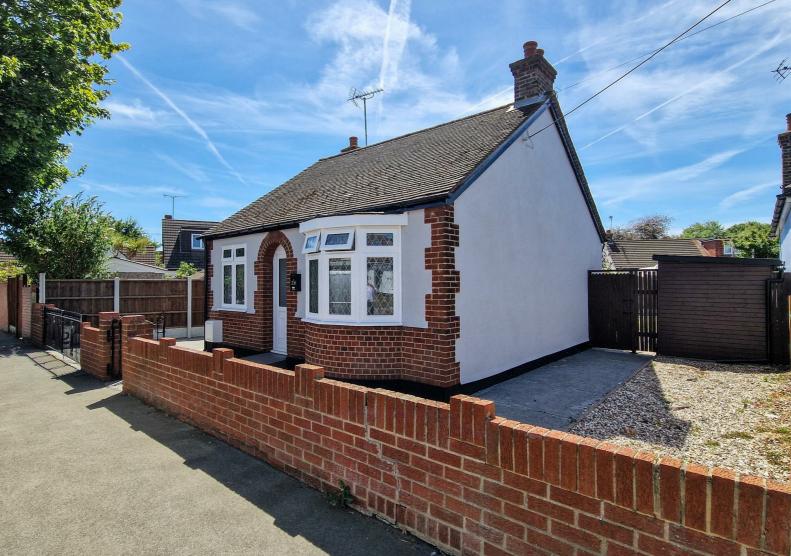

\* £375,000 - £385,000 \* Fully refurbished two bedroom detached bungalow in a popular residential area of Southend-on-Sea close to the Airport for travel links and amenities. Boasts off-street parking and a well presented South facing garden.

# **Feeches Road**

Bear Estate Agents are proud to present this two bedroom detached bungalow that comes to market with no onward chain. The property is ideally located just minutes from Prince Avenue Primary School, along with ideal amenities and bus links. London Southend Airport offers flights to desired destinations, as well as a sought after retail park and a train station for easy access to London. The A127 can be easily reached, making the location ideal for commuters.

The property is in good condition throughout and benefits from having off-street parking for one vehicle to the front. Inside, you will find a large open plan lounge/diner that has a feature fireplace, French doors leading to the rear and opens into a generous kitchen. To the front, there are two well-proportioned bedrooms, whilst the rear offers a three piece shower room. The secluded garden is well-maintained and South facing, presenting a patio seating area.