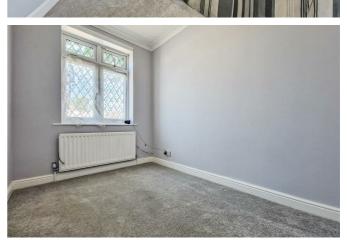

#### **Kitchen** 10'7 x 9'3

**Bedroom One** 12'9 × 10'1

Double glazed window to the front aspect.

#### Bedroom Two

 $9'7 \times 6'2$ Double glazed window to the front aspect.