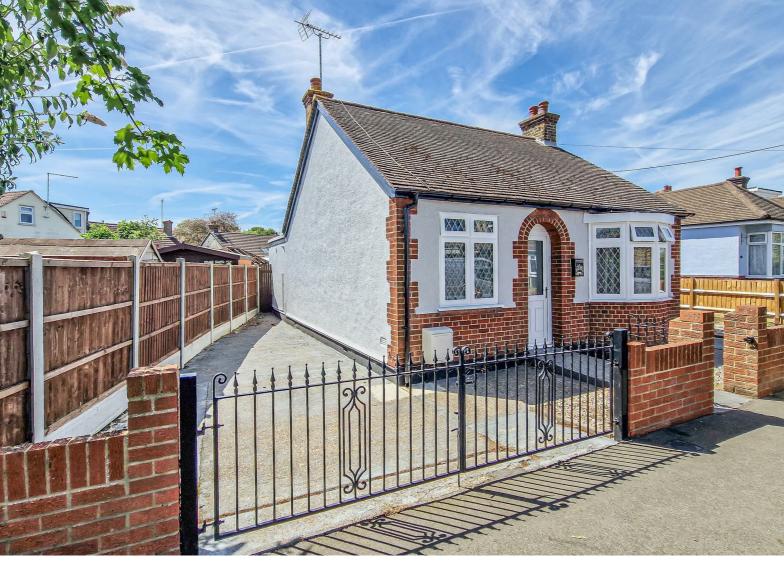

Fully refurbished two bedroom detached bungalow in a popular residential area of Southend-on-Sea close to the Airport for travel links and amenities. Boasts off-street parking and a well presented South facing garden. Guide Price £375,000-£385,000.

# **Feeches Road**

Southend-on-Sea

£375,000

## **Feeches Road**

Bear Estate Agents are proud to present this two bedroom detached bungalow that comes to market with no onward chain. The property is ideally located just minutes from Prince Avenue Primary School, along with ideal amenities and bus links. London Southend Airport offers flights to desired destinations, as well as a sought after retail park and a train station for easy access to London. The A127 can be easily reached, making the location ideal for commuters.

The property is in good condition throughout and benefits from having off-street parking for one vehicle to the front. Inside, you will find a large open plan lounge/diner that has a feature fireplace, French doors leading to the rear and opens into a generous kitchen. To the front, there are two well-proportioned bedrooms, whilst the rear offers a three piece shower room. The secluded garden is well-maintained and South facing, presenting a patio seating area.