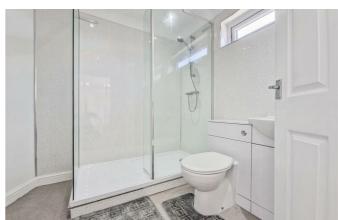

#### **Brand New Shower Room/w.c**

 $7'9 \times 7'3$ 

A luxury fitted suite comprises a walk in shower area, w.c and sink unit. There is a convenient utility cupboard within this room.