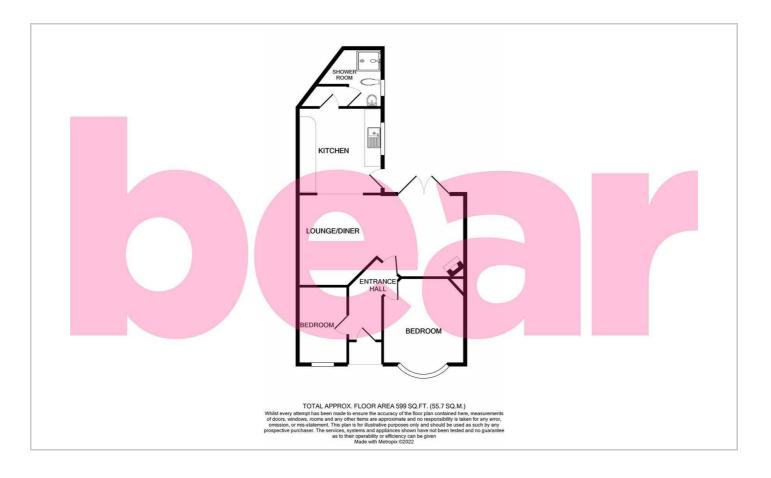

# **Two Bedroom Detached Bungalow**

#### **Entrance Hall**

#### Lounge/Diner

20'6 x 11'3

#### Kitchen

 $10'7 \times 9'3$ 

#### **Bedroom One**

 $12'9 \times 10'1$ 

Double glazed window to the front aspect.

#### **Bedroom Two**

9′7 x 6′2

Double glazed window to the front aspect.

#### **Brand New Shower Room/w.c**

 $7'9 \times 7'3$ 

A luxury fitted suite comprises a walk in shower area, w.c and sink unit. There is a convenient utility cupboard within this room.

#### Off-Street Parking

There is dropped kerb access to one flank of the plot providing parking. There is potential to create parking to the opposite flank, subject to the usual planning consents.

#### **South Facing Garden**

#### **Agents Note**

Tenure: Freehold & Council Tax Band C















#### Floor Plan



### Area Map



## Viewing

Please contact our Southend-on-Sea Office on 01702 811211 if you wish to arrange a viewing appointment for this property or require further information.

## **Energy Efficiency Graph**



These particulars, whilst believed to be accurate are set out as a general outline only for guidance and do not constitute any part of an offer or contract. Intending purchasers should not rely on them as statements of representation of fact, but must satisfy themselves by inspection or otherwise as to their accuracy. No person in this firms employment has the authority to make or give any representation or warranty in respect of the property.