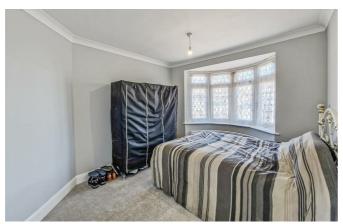

#### **Bedroom One**

 $12'9 \times 10'1$ 

Double glazed window to the front aspect.

#### **Bedroom Two**

9′7 x 6′2

Double glazed window to the front aspect.