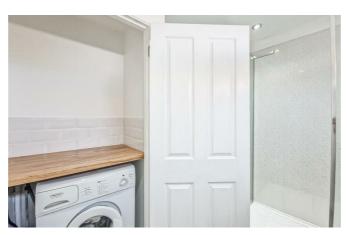

#### **Brand New Shower Room/w.c**

 $7'9 \times 7'3$ 

A luxury fitted suite comprises a walk in shower area, w.c and sink unit. There is a convenient utility cupboard within this room.