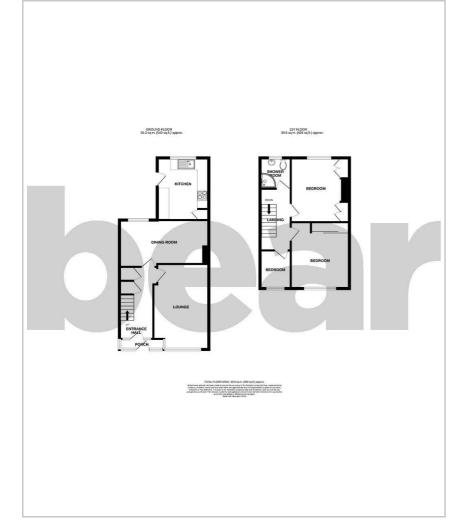

#### **Three Bedroom Semi-Detached House**

Porch

**Lounge** 16'5 x 10'8

**Dining Room** 17'2 x 8'11>8'5

**Kitchen** 11'11 x 9#11

Landing

**Bedroom One** 12'9 x 11'3

**Bedroom Two** 12'4 x 9'9

Bedroom Three 7'4 x 6'1

**Shower Room** 5'11 x 5'11

Storage

Garden

**Off-Street Parking** 

#### **Floor Plan**