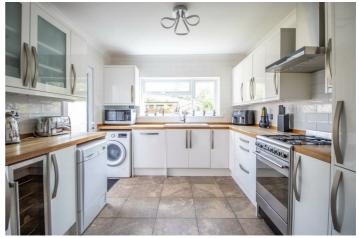

# **Thornford Gardens**

Bear Estate Agents are excited to welcome to the market, this beautifully presented semi-detached family home. Internally, the accommodation has been well presented and comprises a bay fronted lounge. a large dining room and a kitchen which boasts integrated appliances including a fridge/freezer, dishwasher and wine cooler on the ground floor. Two double bedrooms with built-in wardrobes, a single bedroom and a three piece shower room are all located on the first floor and complete the accommodation. Externally, the front offers convenient off-street parking, as well as a generous lawn, whilst the rear benefits from having a perfectly landscaped garden with side access that is generously laid to lawn with two patio seating areas. The property further benefits from having underfloor heating in the dining room and shower room, bespoke shutters, double glazing and gas central heating.