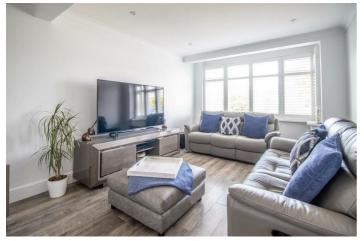

- Well Presented Semi-Detached House
- Large Dining Room Good Sized with Underfloor Heating
- Three Bedrooms
- Stunning Rear Garden
- Double Glazing

- Bay Fronted Lounge
- Kitchen with Some Integrated Appliances
- Shower Room with Underfloor Heating
- Off-Street Parking
- Gas Central Heating

# **Thornford Gardens**

Bear Estate Agents are excited to welcome to the market, this beautifully presented semi-detached family home. Internally, the accommodation has been well presented and comprises a bay fronted lounge. a large dining room and a kitchen which boasts integrated appliances including a fridge/freezer, dishwasher and wine cooler on the ground floor. Two double bedrooms with built-in wardrobes, a single bedroom and a three piece shower room are all located on the first floor and complete the accommodation. Externally, the front offers convenient off-street parking, as well as a generous lawn, whilst the rear benefits from having a perfectly landscaped garden with side access that is generously laid to lawn with two patio seating areas. The property further benefits from having underfloor heating in the dining room and shower room, bespoke shutters, double glazing and gas central heating.

#### **Three Bedroom Semi-Detached House**

Porch

**Lounge** 16'5 x 10'8

**Dining Room** 17'2 x 8'11>8'5

**Kitchen** 11'11 x 9#11

Landing

**Bedroom One** 12'9 x 11'3

**Bedroom Two** 12'4 x 9'9