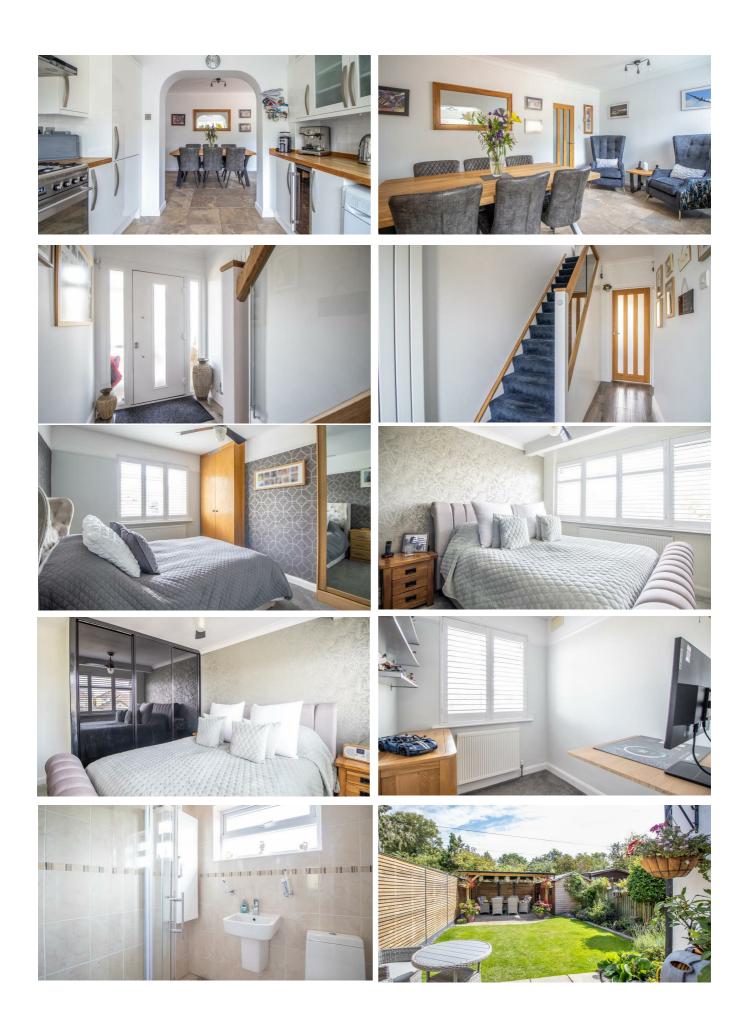

# **Thornford Gardens**

Bear Estate Agents are excited to welcome to the market, this beautifully presented semi-detached family home. Internally, the accommodation has been well presented and comprises a bay fronted lounge. a large dining room and a kitchen which boasts integrated appliances including a fridge/freezer, dishwasher and wine cooler on the ground floor. Two double bedrooms with built-in wardrobes, a single bedroom and a three piece shower room are all located on the first floor and complete the accommodation. Externally, the front offers convenient off-street parking, as well as a generous lawn, whilst the rear benefits from having a perfectly landscaped garden with side access that is generously laid to lawn with two patio seating areas. The property further benefits from having underfloor heating in the dining room and shower room, bespoke shutters, double glazing and gas central heating.