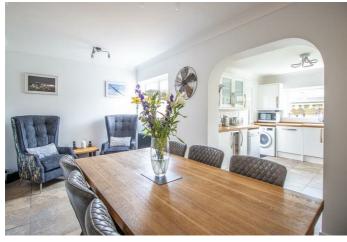

# **Thornford Gardens**

Bear Estate Agents are excited to welcome to the market, this beautifully presented semi-detached family home. Internally, the accommodation has been well presented and comprises a bay fronted lounge. a large dining room and a kitchen which boasts integrated appliances including a fridge/freezer, dishwasher and wine cooler on the ground floor. Two double bedrooms with built-in wardrobes, a single bedroom and a three piece shower room are all located on the first floor and complete the accommodation. Externally, the front offers convenient off-street parking, as well as a generous lawn, whilst the rear benefits from having a perfectly landscaped garden with side access that is generously laid to lawn with two patio seating areas. The property further benefits from having underfloor heating in the dining room and shower room, bespoke shutters, double glazing and gas central heating.

#### **Three Bedroom Semi-Detached House**

Porch

**Lounge** 16'5 x 10'8

**Dining Room** 17'2 x 8'11>8'5

**Kitchen** 11'11 x 9#11

Landing

**Bedroom One** 12'9 x 11'3

**Bedroom Two** 12'4 x 9'9