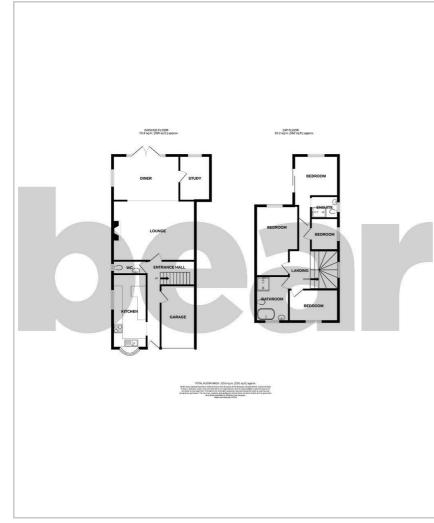

#### **Entrance Hall**

Lounge/Diner 23'0 x 18'0

**Kitchen** 18'0 x 7'5

wc

**Study** 9'10 x 6'9

#### Landing

**Bedroom One** 11'0 x 9'9

Ensuite

Balcony

**Bedroom Two** 15'4 x 9'3

**Bedroom Three** 10'10 x 7'0

Bedroom Four 7'0 x 6'0

**Bathroom** 9'0 x 7'3

Garden

Garage

**Off-Street Parking** 