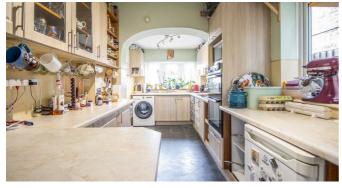

# **Glenwood Avenue**

New to the market is this impressive sized detached house in Eastwood which boasts offstreet parking and an integral garage. Internally, the accommodation comprises a large bay fronted kitchen which houses a breakfast bar, a sizeable open plan lounge/diner, a study and a ground floor WC. Upstairs, there are four wellproportioned bedrooms, a modern fitted four piece bathroom and an ensuite shower room to the master bedroom. The master bedroom further benefits from having access to a balcony which has picturesque views of the extensive and well landscaped garden. Extras include double glazing and gas central heating.

#### **Entrance Hall**

Lounge/Diner 23'0 x 18'0

**Kitchen** 18'0 x 7'5

wc

**Study** 9'10 x 6'9