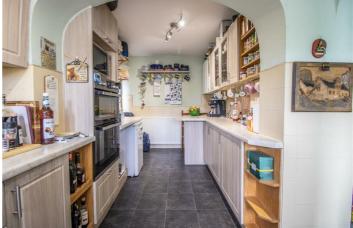

# **Glenwood Avenue**

New to the market is this impressive sized detached house in Eastwood which boasts offstreet parking and an integral garage. Internally, the accommodation comprises a large bay fronted kitchen which houses a breakfast bar, a sizeable open plan lounge/diner, a study and a ground floor WC. Upstairs, there are four wellproportioned bedrooms, a modern fitted four piece bathroom and an ensuite shower room to the master bedroom. The master bedroom further benefits from having access to a balcony which has picturesque views of the extensive and well landscaped garden. Extras include double glazing and gas central heating.

#### **Entrance Hall**

Lounge/Diner 23'0 x 18'0

**Kitchen** 18'0 x 7'5

wc

**Study** 9'10 x 6'9