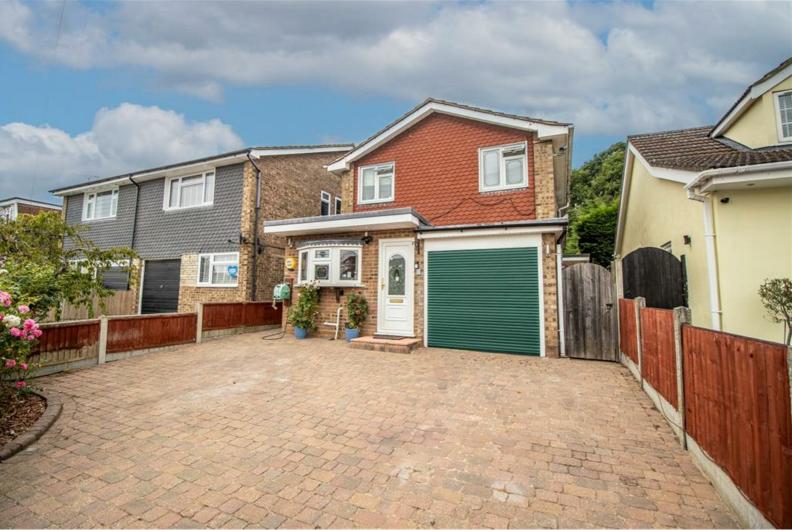

Incredibly spacious four bedroom detached house in Eastwood within easy reach of bus connections, schools and amenities, as well as the A127. Inside, the accommodation is well presented and boasts an open plan lounge/diner, a study, a convenient ground floor WC and two bathrooms. Externally you will find ample off-street parking, a garage and an extensive rear garden.

**Glenwood Avenue** 

- Well Presented Detached Family Home
- Boasting Solar Panels and EV Charging Point
- Four Well Proportioned Bedrooms
- Ensuite to the Master and a Large Balcony Overlooking the Garden
- Ample Off-Street Parking and a Garage

# **Glenwood Avenue**

New to the market is this impressive sized detached house in Eastwood which boasts offstreet parking and an integral garage. Internally, the accommodation comprises a large bay fronted kitchen which houses a breakfast bar, a sizeable open plan lounge/diner, a study and a ground floor WC. Upstairs, there are four wellproportioned bedrooms, a modern fitted four piece bathroom and an ensuite shower room to the master bedroom. The master bedroom further benefits from having access to a balcony which has picturesque views of the extensive and well landscaped garden. Extras include double glazing and gas central heating.

Garden

Garage

**Off-Street Parking** 