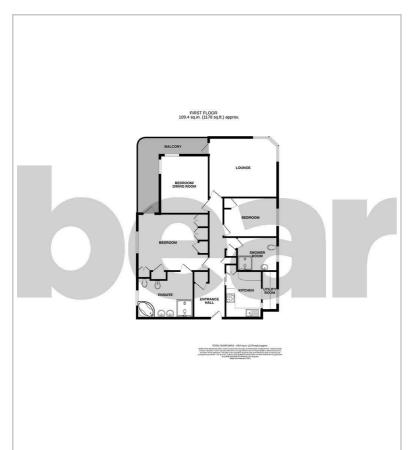

#### Three Bedroom First Floor Flat

Entrance Hall  $20'6 \times 7'4$ 

**Lounge** 17'1 × 13'10

Balcony

**Kitchen** 9#'7 × 8'4

**Utility Room** 9'1 × 3'7

**Bedroom One** 16'3 × 13'1

**Ensuite** 12'10 × 10'9

**Bedroom Two/Dining Room** 13'5 × 11'1

Bedroom Three 12'4 × 9'1

Shower Room  $9'3 \times 7'9$ 

Storage

**Lift Access** 

**Communal Grounds** 

**Residents Off-Street Parking** 

#### Floor Plan