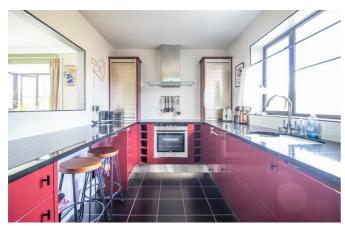

## **Horace Road**

Boasting a share of freehold is this well presented top floor flat. The property accommodates a sizeable lounge which is completed by a bay window, feature fireplace and patio doors leading out to a private south facing balcony. Further accommodation comprises a good-sized kitchen, two bedrooms, a three piece bathroom and ample storage space. The complex offers communal off-street parking in a residents car park, as well as a generous communal garden, The flat also offer double glazing and gas central heating.

#### **Two Bedroom Top Floor Flat**

Lobby

**Entrance Hall** 

**Lounge** 19'6 x 12'3

196 X 123

**South Facing Balcony** 

**Kitchen** 

12'2 x 7'10