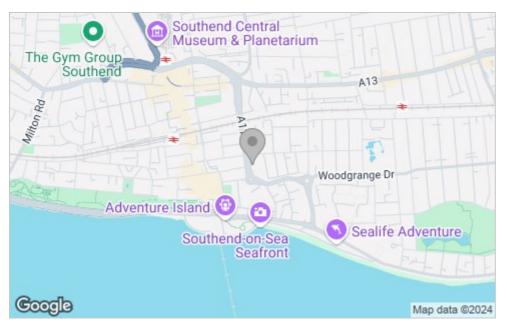

#### Area Map

Queensway Lodge is situated in the heart of the city centre, just minutes from ample amenities and the picturesque seafront. For those who commute for work, there are bus links within walking distance, as well as two train stations with direct access to London.