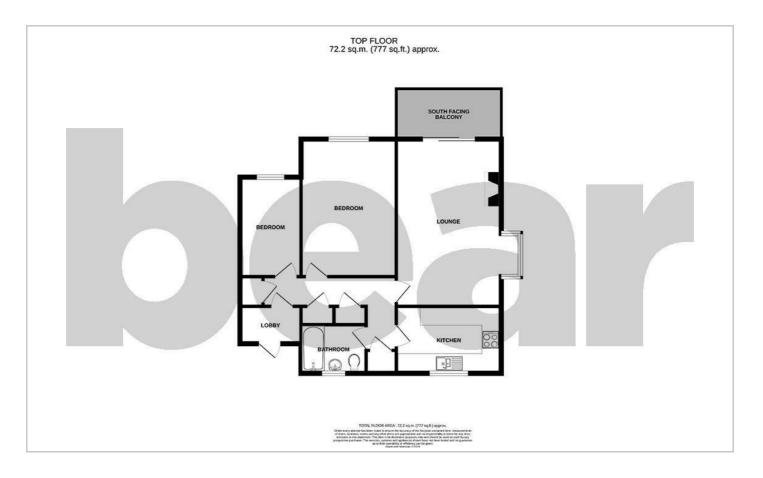

#### Floor Plan

#### **Two Bedroom Top Floor Flat**

Lobby

**Entrance Hall** 

**Lounge** 19'6 x 12'3

196 X 123

**South Facing Balcony** 

**Kitchen** 

12'2 x 7'10

**Bedroom One** 

16'0 x 11'1

**Bedroom Two** 

 $11'7 \times 7'1$ 

**Bathroom** 

**Storage** 

**Communal Off-Street Parking** 

**Communal Garden** 