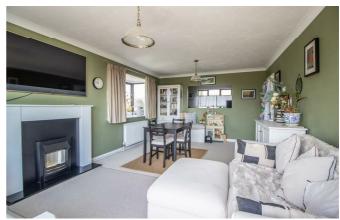

## **Horace Road**

Boasting a share of freehold is this well presented top floor flat. The property accommodates a sizeable lounge which is completed by a bay window, feature fireplace and patio doors leading out to a private south facing balcony. Further accommodation comprises a good-sized kitchen, two bedrooms, a three piece bathroom and ample storage space. The complex offers communal off-street parking in a residents car park, as well as a generous communal garden, The flat also offer double glazing and gas central heating.

#### **Two Bedroom Top Floor Flat**

Lobby

**Entrance Hall** 

**Lounge** 19'6 x 12'3

196 X 123

**South Facing Balcony** 

**Kitchen** 

12'2 x 7'10