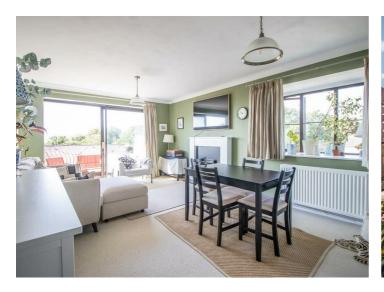

## **Horace Road**

Boasting a share of freehold is this well presented top floor flat. The property accommodates a sizeable lounge which is completed by a bay window, feature fireplace and patio doors leading out to a private south facing balcony. Further accommodation comprises a good-sized kitchen, two bedrooms, a three piece bathroom and ample storage space. The complex offers communal off-street parking in a residents car park, as well as a generous communal garden, The flat also offer double glazing and gas central heating.

#### **Two Bedroom Top Floor Flat**

Lobby

**Entrance Hall** 

**Lounge** 19'6 x 12'3

196 X 123

**South Facing Balcony** 

**Kitchen** 

12'2 x 7'10