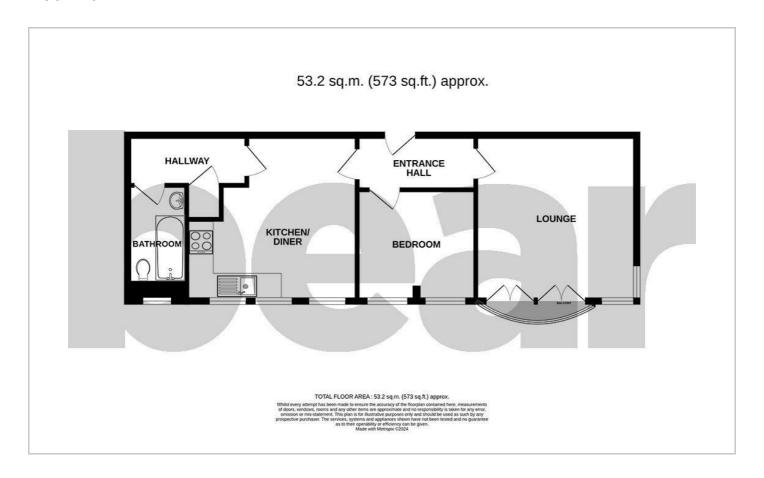

ed lounge which leads out to a private balcony, a kitchen/diner, one double bedroom and a three piece bathroom. Skyline Plaza offers lift access to all floors, as well as permit parking for residents. The flat is fully double glazed and has electric heating.

This generous flat is located in the heart of the city centre, on the doorstep of the A127 and just minutes from bus links, Southend Victoria and Southend Central Train Stations, making this a perfect location for commuters. The high street offers an abundance of shops and eateries, whilst iconic parks and the picturesque seafront are close to hand.

#### One Bedroom Flat

### **Entrance Hall**

# Lounge

13'9 × 13'4

## Kitchen/Diner

14'1 x 13'6

#### **Bedroom**

9′10 x 9′3

#### **Bathroom**

9'7 x 4'11











### Floor Plan



## Area Map



### **Viewing**

Please contact our Southend-on-Sea Office on 01702 811211 if you wish to arrange a viewing appointment for this property or require further information.

## **Energy Efficiency Graph**



These particulars, whilst believed to be accurate are set out as a general outline only for guidance and do not constitute any part of an offer or contract. Intending purchasers should not rely on them as statements of representation of fact, but must satisfy themselves by inspection or otherwise as to their accuracy. No person in this firms employment has the authority to make or give any representation or warranty in respect of the property.