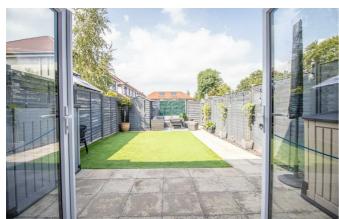

ss.

The house itself is well presented throughout. The kitchen includes useful storage, space for necessary appliances, gas hob, electric oven and more. The open plan lounge diner boasts a useful storage cupboard and french doors leading out to the low maintenance rear garden. The ground floor also includes a WC. The first floor offers two double bedrooms and a three piece bathroom with 'Jack and Jill' doors. Other attributes include gas central heating, double glazing and off street parking.

#### **Two Bedroom Terraced House**

### **Entrance Hall**

**Lounge/Diner** 16'2 × 16'0

**Kitchen** 10'6 x 7'0

WC

Landing

 $\begin{array}{c} \textbf{Bedroom One} \\ 15'0 \times 10'0 \end{array}$ 

**Bedroom Two** 15'1 × 9'6

**Three Piece Bathroom** 

Garden

**Off-Street Parking** 























## Area Map



# Viewing

Please contact our Southend-on-Sea Office on 01702 811211 if you wish to arrange a viewing appointment for this property or require further information.

These particulars, whilst believed to be accurate are set out as a general outline only for guidance and do not constitute any part of an offer or contract. Intending purchasers should not rely on them as statements of representation of fact, but must satisfy themselves by inspection or otherwise as to their accuracy. No person in this firms employment has the authority to make or give any representation or warranty in respect of the property.

## **Energy Efficiency Graph**