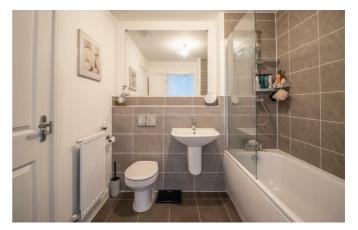

The house itself is well presented throughout. The kitchen includes useful storage, space for necessary appliances, gas hob, electric oven and more. The open plan lounge diner boasts a useful storage cupboard and french doors leading out to the low maintenance rear garden. The ground floor also includes a WC. The first floor offers two double bedrooms and a three piece bathroom with 'Jack and Jill' doors. Other attributes include gas central heating, double glazing and off street parking.

### **Entrance Hall**

**Lounge/Diner** 16'2 × 16'0

**Kitchen** 10'6 x 7'0

WC

Landing

 $\begin{array}{c} \textbf{Bedroom One} \\ 15'0 \times 10'0 \end{array}$ 

**Bedroom Two** 15'1 × 9'6

**Three Piece Bathroom** 