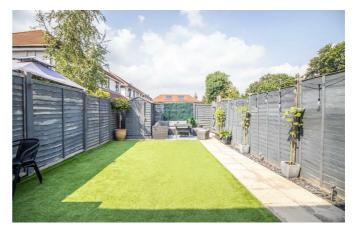

The house itself is well presented throughout. The kitchen includes useful storage, space for necessary appliances, gas hob, electric oven and more. The open plan lounge diner boasts a useful storage cupboard and french doors leading out to the low maintenance rear garden. The ground floor also includes a WC. The first floor offers two double bedrooms and a three piece bathroom with 'Jack and Jill' doors. Other attributes include gas central heating, double glazing and off street parking.

Garden

**Off-Street Parking** 