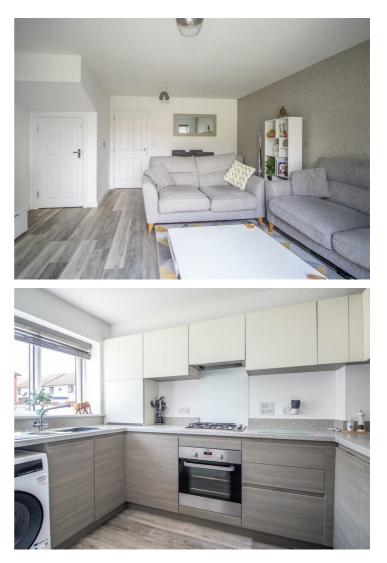

The house itself is well presented throughout. The kitchen includes useful storage, space for necessary appliances, gas hob, electric oven and more. The open plan lounge diner boasts a useful storage cupboard and french doors leading out to the low maintenance rear garden. The ground floor also includes a WC. The first floor offers two double bedrooms and a three piece bathroom with 'Jack and Jill' doors. Other attributes include gas central heating, double glazing and off street parking.

### **Entrance Hall**

**Lounge/Diner** 16'2 × 16'0

**Kitchen** 10'6 x 7'0

WC

Landing

 $\begin{array}{c} \textbf{Bedroom One} \\ 15'0 \times 10'0 \end{array}$ 

**Bedroom Two** 15'1 × 9'6

**Three Piece Bathroom** 