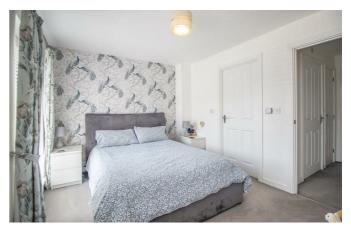

The house itself is well presented throughout. The kitchen includes useful storage, space for necessary appliances, gas hob, electric oven and more. The open plan lounge diner boasts a useful storage cupboard and french doors leading out to the low maintenance rear garden. The ground floor also includes a WC. The first floor offers two double bedrooms and a three piece bathroom with 'Jack and Jill' doors. Other attributes include gas central heating, double glazing and off street parking.

### **Entrance Hall**

**Lounge/Diner** 16'2 × 16'0

**Kitchen** 10'6 x 7'0

WC

Landing

 $\begin{array}{c} \textbf{Bedroom One} \\ 15'0 \times 10'0 \end{array}$ 

**Bedroom Two** 15'1 × 9'6

**Three Piece Bathroom** 