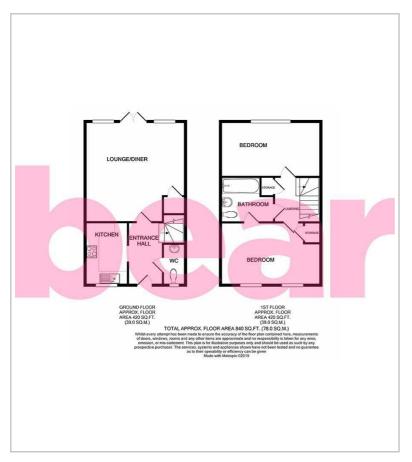

### **Entrance Hall**

**Lounge/Diner** 16'2 × 16'0

**Kitchen** 10'6 x 7'0

WC

Landing

 $\begin{array}{c} \textbf{Bedroom One} \\ 15'0 \times 10'0 \end{array}$ 

**Bedroom Two** 15'1 × 9'6

**Three Piece Bathroom** 