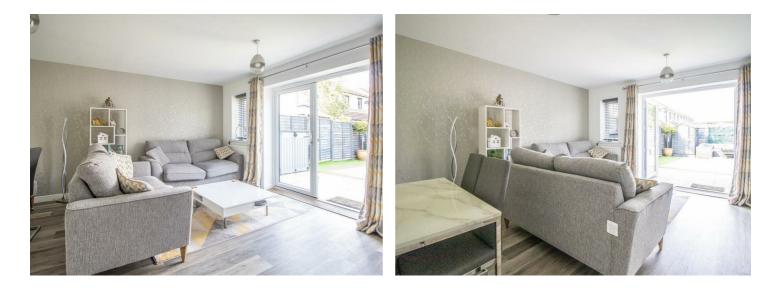

The house itself is well presented throughout. The kitchen includes useful storage, space for necessary appliances, gas hob, electric oven and more. The open plan lounge diner boasts a useful storage cupboard and french doors leading out to the low maintenance rear garden. The ground floor also includes a WC. The first floor offers two double bedrooms and a three piece bathroom with 'Jack and Jill' doors. Other attributes include gas central heating, double glazing and off street parking.

### **Entrance Hall**

**Lounge/Diner** 16'2 × 16'0

**Kitchen** 10'6 x 7'0

WC

Landing

 $\begin{array}{c} \textbf{Bedroom One} \\ 15'0 \times 10'0 \end{array}$ 

**Bedroom Two** 15'1 × 9'6

**Three Piece Bathroom** 