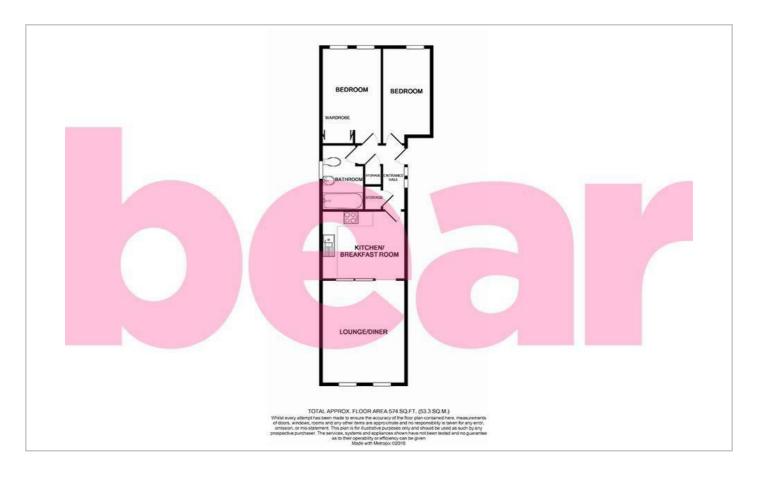

#### **Two Bedroom Flat**

**Lounge/Diner** 14'3 x 11'7

Kitchen/Breakfast Room 11'7  $\times$  9'5

**Bedroom One** 13'4 x 8'6

**Bedroom Two** 13'4 × 6'9

**Three Piece Bathroom** 

**Communal Parking** 

#### **Floor Plan**