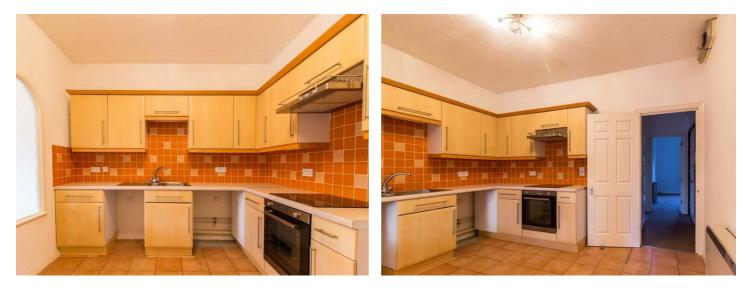

# **Marks Court**

Situated in a well managed and modern development, offering communal parking via gated entry. Internally the property boasts two good size bedrooms, the master with built-in wardrobes. A three piece bathroom and two separate storage cupboards. The kitchen breakfast room is a good size, providing enough space for all the necessary appliances. The lounge/diner is the front of the flat and is also a generous size. Other attributes include well maintained communal areas.

#### **Two Bedroom Flat**

**Lounge/Diner** 14'3 x 11'7

Kitchen/Breakfast Room 11'7  $\times$  9'5

**Bedroom One** 13'4 x 8'6

**Bedroom Two** 13'4 × 6'9

**Three Piece Bathroom** 

**Communal Parking** 