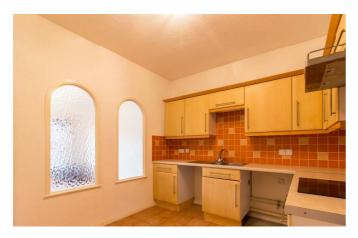

# **Marks Court**

Situated in a well managed and modern development, offering communal parking via gated entry. Internally the property boasts two good size bedrooms, the master with built-in wardrobes. A three piece bathroom and two separate storage cupboards. The kitchen breakfast room is a good size, providing enough space for all the necessary appliances. The lounge/diner is the front of the flat and is also a generous size. Other attributes include well maintained communal areas.

#### **Two Bedroom Flat**

**Lounge/Diner** 14'3 x 11'7

Kitchen/Breakfast Room 11'7  $\times$  9'5

**Bedroom One** 13'4 x 8'6

**Bedroom Two** 13'4 × 6'9

**Three Piece Bathroom** 

**Communal Parking** 