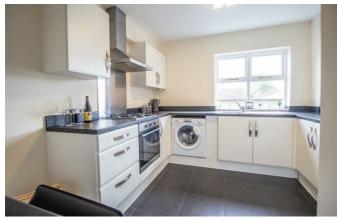

# **West Street**

Bear Estate Agents are excited to market, with no onward chain, this two double bedroom top floor flat in the centre of Rochford. Inside, the accommodation has been well presented and boasts a spacious lounge, as well as a good-sized kitchen that has space for dining. The master bedroom has the added benefit of having an ensuite shower room, whilst the accommodation is completed with a second bedroom, three piece family bathroom and storage. Further benefits include one allocated off-street parking space, double glazing and gas central heating.

#### **Entrance Hall**

**Lounge** 10'7 x 9'9

**Kitchen** 11′9 × 9′10

**Inner Hallway** 

**Bedroom One** 

16'7 x 8'8

**Ensuite** 5'7 × 5'2

**Bedroom Two** 