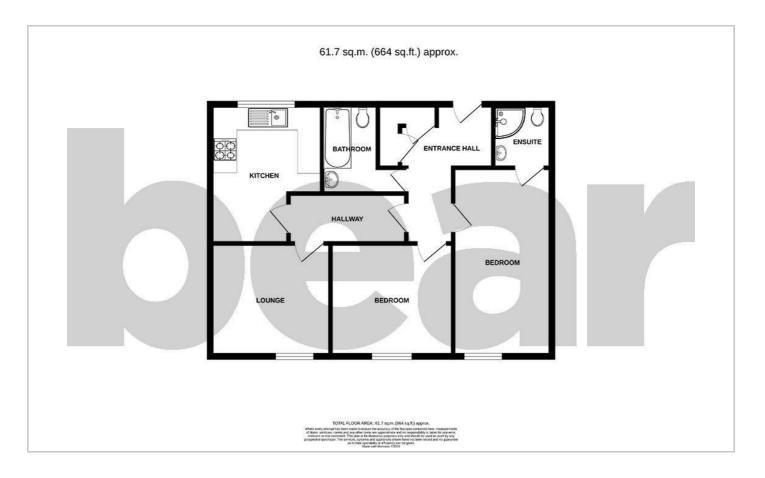

#### Floor Plan

#### **Entrance Hall**

**Lounge** 10'7 x 9'9

**Kitchen** 11′9 × 9′10

**Inner Hallway** 

**Bedroom One** 

16'7 x 8'8

**Ensuite** 5'7 × 5'2

**Bedroom Two** 

10'9 x 9'11

**Bathroom** 7'10 × 7'5

Storage

**One Allocated Off-Street Parking Space** 