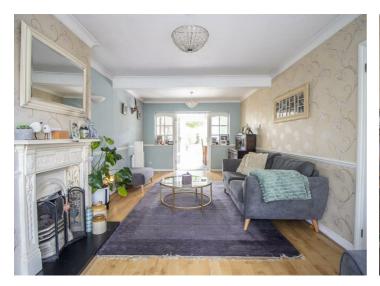

## The Ridings

Bear Estate Agents are delighted to bring to the market, this well presented semi-detached chalet, offering off-street parking for two vehicles to the front. Internally, the ground floor accommodates a sizeable bay fronted lounge which is complemented by a feature fireplace, a large open plan kitchen/diner, a utility room, storage and a WC, whilst the first floor comprises three double bedrooms, built-in storage and a modernly presented three piece family bathroom. A beautifully presented garden is situated to the rear and also provides side access to the front.

#### **Entrance Hall**

**Lounge** 22'8 x 10'9

**Kitchen/Diner** 20'8>10'5 x 17'11>11'9

**Utility Room** 

WC

Storage

Landing

**Bedroom One** 13′6 × 10′10