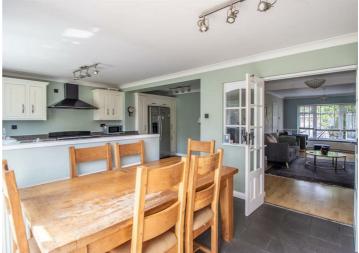

## The Ridings

Bear Estate Agents are delighted to bring to the market, this well presented semi-detached chalet, offering off-street parking for two vehicles to the front. Internally, the ground floor accommodates a sizeable bay fronted lounge which is complemented by a feature fireplace, a large open plan kitchen/diner, a utility room, storage and a WC, whilst the first floor comprises three double bedrooms, built-in storage and a modernly presented three piece family bathroom. A beautifully presented garden is situated to the rear and also provides side access to the front.

#### **Entrance Hall**

**Lounge** 22'8 x 10'9

**Kitchen/Diner** 20'8>10'5 x 17'11>11'9

**Utility Room** 

WC

Storage

Landing

**Bedroom One** 13′6 × 10′10