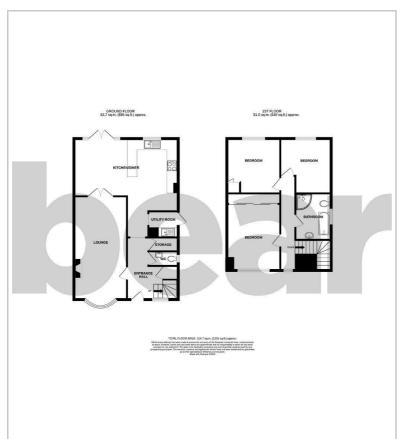

#### Floor Plan

#### **Entrance Hall**

**Lounge** 22'8 x 10'9

**Kitchen/Diner** 20'8>10'5 x 17'11>11'9

**Utility Room** 

WC

Storage

Landing

**Bedroom One** 13′6 × 10′10

**Bedroom Two** 10'10 × 10'6

Bedroom Three  $11'2 \times 9'1$ 

Four Piece Bathroom  $9'5 \times 7'3$ 

Garden

**Side Access** 

**Off-Street Parking** 