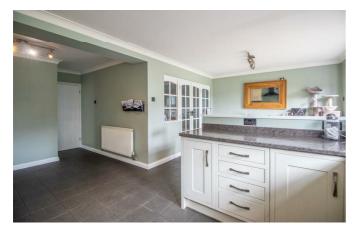

## The Ridings

Bear Estate Agents are delighted to bring to the market, this well presented semi-detached chalet, offering off-street parking for two vehicles to the front. Internally, the ground floor accommodates a sizeable bay fronted lounge which is complemented by a feature fireplace, a large open plan kitchen/diner, a utility room, storage and a WC, whilst the first floor comprises three double bedrooms, built-in storage and a modernly presented three piece family bathroom. A beautifully presented garden is situated to the rear and also provides side access to the front.

#### **Entrance Hall**

**Lounge** 22'8 x 10'9

**Kitchen/Diner** 20'8>10'5 x 17'11>11'9

**Utility Room** 

WC

Storage

Landing

**Bedroom One** 13′6 × 10′10