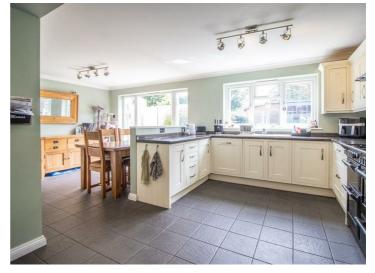

## The Ridings

Bear Estate Agents are delighted to bring to the market, this well presented semi-detached chalet, offering off-street parking for two vehicles to the front. Internally, the ground floor accommodates a sizeable bay fronted lounge which is complemented by a feature fireplace, a large open plan kitchen/diner, a utility room, storage and a WC, whilst the first floor comprises three double bedrooms, built-in storage and a modernly presented three piece family bathroom. A beautifully presented garden is situated to the rear and also provides side access to the front.

#### **Entrance Hall**

**Lounge** 22'8 x 10'9

**Kitchen/Diner** 20'8>10'5 x 17'11>11'9

**Utility Room** 

WC

Storage

Landing

**Bedroom One** 13′6 × 10′10