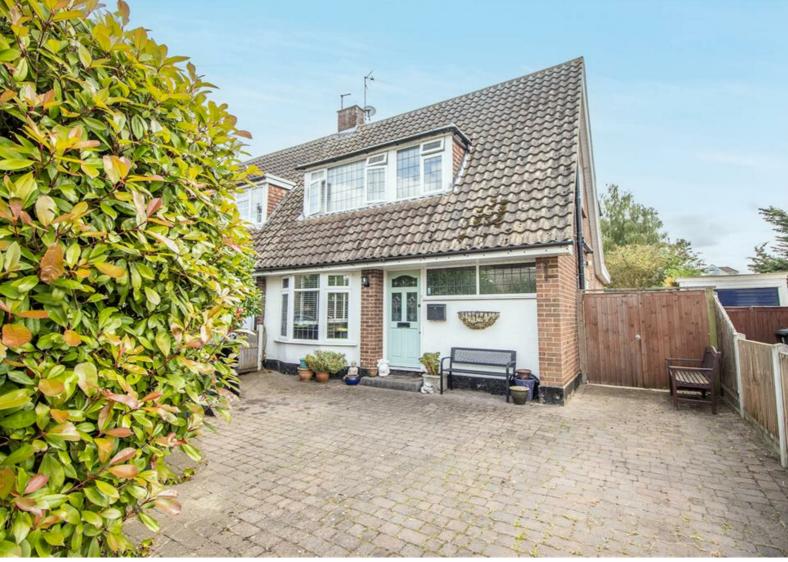

# The Ridings

Rochford

£425,000

Offers Over

## The Ridings

Bear Estate Agents are delighted to bring to the market, this well presented semi-detached chalet, offering off-street parking for two vehicles to the front. Internally, the ground floor accommodates a sizeable bay fronted lounge which is complemented by a feature fireplace, a large open plan kitchen/diner, a utility room, storage and a WC, whilst the first floor comprises three double bedrooms, built-in storage and a modernly presented three piece family bathroom. A beautifully presented garden is situated to the rear and also provides side access to the front.