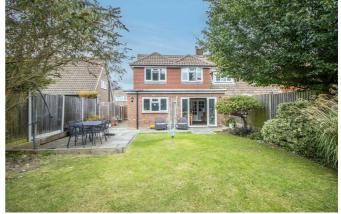

## The Ridings

Bear Estate Agents are delighted to bring to the market, this well presented semi-detached chalet, offering off-street parking for two vehicles to the front. Internally, the ground floor accommodates a sizeable bay fronted lounge which is complemented by a feature fireplace, a large open plan kitchen/diner, a utility room, storage and a WC, whilst the first floor comprises three double bedrooms, built-in storage and a modernly presented three piece family bathroom. A beautifully presented garden is situated to the rear and also provides side access to the front.

**Bedroom Two** 10'10 × 10'6

Bedroom Three  $11'2 \times 9'1$ 

Four Piece Bathroom  $9'5 \times 7'3$ 

Garden

**Side Access** 

**Off-Street Parking** 