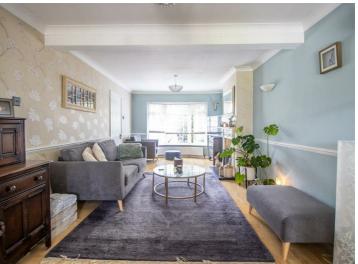

## The Ridings

Bear Estate Agents are delighted to bring to the market, this well presented semi-detached chalet, offering off-street parking for two vehicles to the front. Internally, the ground floor accommodates a sizeable bay fronted lounge which is complemented by a feature fireplace, a large open plan kitchen/diner, a utility room, storage and a WC, whilst the first floor comprises three double bedrooms, built-in storage and a modernly presented three piece family bathroom. A beautifully presented garden is situated to the rear and also provides side access to the front.

#### **Entrance Hall**

**Lounge** 22'8 x 10'9

**Kitchen/Diner** 20'8>10'5 x 17'11>11'9

**Utility Room** 

WC

Storage

Landing

**Bedroom One** 13′6 × 10′10