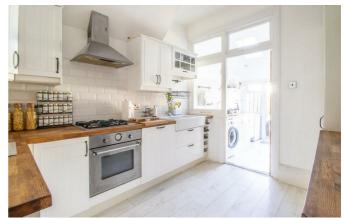

The property has been beautifully presented throughout, boasting renovated interiors, whilst also retaining a great deal of character. Accessed via a sizeable entrance hallway, the ground-floor offers a sizeable, bay fronted family lounge which boasts a feature fireplace. There is also a spacious dining room, a well-presented kitchen which leads out to a utility room and a three piece shower room. The kitchen benefits from solid oak work surfaces and a delightful Butler sink. The first floor comprises three double bedrooms, one single bedroom and a modern three piece family bathroom. Further benefits include a well-maintained West facing garden, double glazing and gas central heating. The property also boasts bespoke window shutters to the front.

### **Four Bedroom Terraced House**

**Entrance Hall** 

 $16'5 \times 7'7$ 

Lounge

16'3 x 12'9

**Dining Room** 

17'2 x 11'3

**Kitchen** 

11'2 x 9'2

**Utility Room** 

10'2 x 5'9

**Shower Room** 

Storage

Landing

**Bedroom One** 

16′1 x 13′3