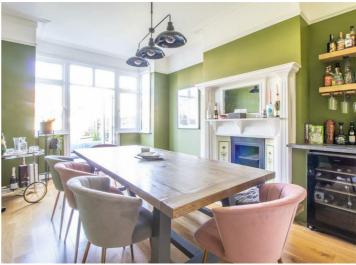

The property has been beautifully presented throughout, boasting renovated interiors, whilst also retaining a great deal of character. Accessed via a sizeable entrance hallway, the ground-floor offers a sizeable, bay fronted family lounge which boasts a feature fireplace. There is also a spacious dining room, a well-presented kitchen which leads out to a utility room and a three piece shower room. The kitchen benefits from solid oak work surfaces and a delightful Butler sink. The first floor comprises three double bedrooms, one single bedroom and a modern three piece family bathroom. Further benefits include a well-maintained West facing garden, double glazing and gas central heating. The property also boasts bespoke window shutters to the front.

### **Four Bedroom Terraced House**

**Entrance Hall** 

 $16'5 \times 7'7$ 

Lounge

16'3 x 12'9

**Dining Room** 

17'2 x 11'3

**Kitchen** 