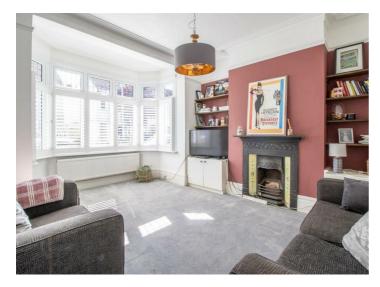

The property has been beautifully presented throughout, boasting renovated interiors, whilst also retaining a great deal of character. Accessed via a sizeable entrance hallway, the ground-floor offers a sizeable, bay fronted family lounge which boasts a feature fireplace. There is also a spacious dining room, a well-presented kitchen which leads out to a utility room and a three piece shower room. The kitchen benefits from solid oak work surfaces and a delightful Butler sink. The first floor comprises three double bedrooms, one single bedroom and a modern three piece family bathroom. Further benefits include a well-maintained West facing garden, double glazing and gas central heating. The property also boasts bespoke window shutters to the front.

### **Four Bedroom Terraced House**

**Entrance Hall** 

 $16'5 \times 7'7$ 

Lounge

16'3 x 12'9

**Dining Room** 

17'2 x 11'3

**Kitchen** 