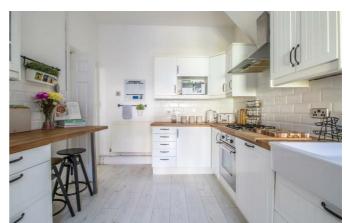

The property has been beautifully presented throughout, boasting renovated interiors, whilst also retaining a great deal of character. Accessed via a sizeable entrance hallway, the ground-floor offers a sizeable, bay fronted family lounge which boasts a feature fireplace. There is also a spacious dining room, a well-presented kitchen which leads out to a utility room and a three piece shower room. The kitchen benefits from solid oak work surfaces and a delightful Butler sink. The first floor comprises three double bedrooms, one single bedroom and a modern three piece family bathroom. Further benefits include a well-maintained West facing garden, double glazing and gas central heating. The property also boasts bespoke window shutters to the front.