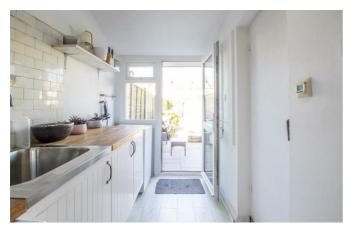

The property has been beautifully presented throughout, boasting renovated interiors, whilst also retaining a great deal of character. Accessed via a sizeable entrance hallway, the ground-floor offers a sizeable, bay fronted family lounge which boasts a feature fireplace. There is also a spacious dining room, a well-presented kitchen which leads out to a utility room and a three piece shower room. The kitchen benefits from solid oak work surfaces and a delightful Butler sink. The first floor comprises three double bedrooms, one single bedroom and a modern three piece family bathroom. Further benefits include a well-maintained West facing garden, double glazing and gas central heating. The property also boasts bespoke window shutters to the front.