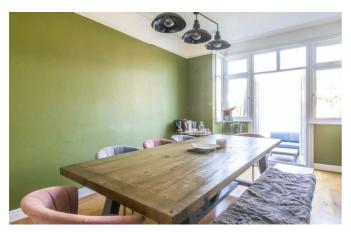

The property has been beautifully presented throughout, boasting renovated interiors, whilst also retaining a great deal of character. Accessed via a sizeable entrance hallway, the ground-floor offers a sizeable, bay fronted family lounge which boasts a feature fireplace. There is also a spacious dining room, a well-presented kitchen which leads out to a utility room and a three piece shower room. The kitchen benefits from solid oak work surfaces and a delightful Butler sink. The first floor comprises three double bedrooms, one single bedroom and a modern three piece family bathroom. Further benefits include a well-maintained West facing garden, double glazing and gas central heating. The property also boasts bespoke window shutters to the front.

### **Four Bedroom Terraced House**

**Entrance Hall** 

 $16'5 \times 7'7$ 

Lounge

16'3 x 12'9

**Dining Room** 

17'2 x 11'3

**Kitchen** 