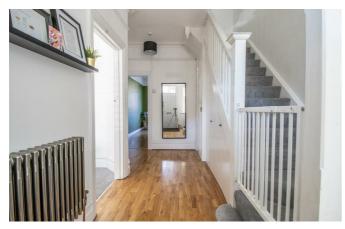

The property has been beautifully presented throughout, boasting renovated interiors, whilst also retaining a great deal of character. Accessed via a sizeable entrance hallway, the ground-floor offers a sizeable, bay fronted family lounge which boasts a feature fireplace. There is also a spacious dining room, a well-presented kitchen which leads out to a utility room and a three piece shower room. The kitchen benefits from solid oak work surfaces and a delightful Butler sink. The first floor comprises three double bedrooms, one single bedroom and a modern three piece family bathroom. Further benefits include a well-maintained West facing garden, double glazing and gas central heating. The property also boasts bespoke window shutters to the front.