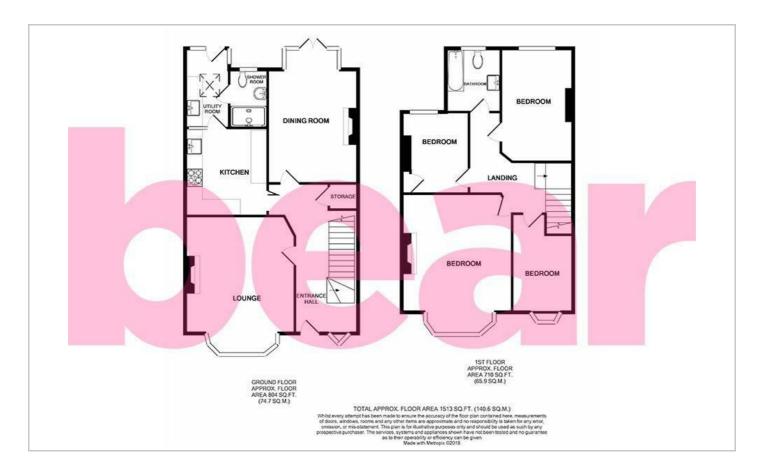

### Floor Plan

### **Four Bedroom Terraced House**

**Entrance Hall** 

 $16'5 \times 7'7$ 

Lounge

16'3 x 12'9

**Dining Room** 

17'2 x 11'3

**Kitchen** 

11'2 x 9'2

**Utility Room** 

10'2 x 5'9

**Shower Room** 

Storage

Landing

**Bedroom One** 

16′1 x 13′3

**Bedroom Two** 

 $14'6 \times 8'10$ 

**Bedroom Three** 

10'7 x 8'7

**Bedroom Four** 

 $9'4 \times 7'4$ 

**Three Piece Bathroom** 

**West Facing Rear Garden** 