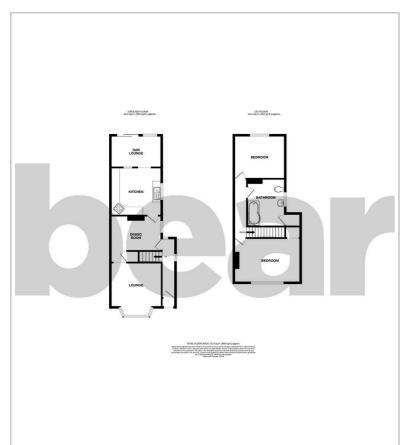

n average three piece bathroom. The property further benefits from having of-street parking to the front, an extensive rear garden, double glazing and gas central heating.

The property is located on a quiet residential road, within easy reach of the seafront, schools and amenities. There are bus links close by, whilst Shoeburyness Train Station guarantees you a seat on all trains travelling to London.

#### **Two Bedroom End of Terrace**

#### **Entrance Hall**

#### Lounge

12'6>10'4 x 11'10

#### **Dining Room**

11'10 x 10'10

#### Kitchen

 $11'10 \times 11'1$ 

#### **Sun Lounge**

11'7 × 7'5

#### Landing

#### **Bedroom One**

15'5 x 10'3

#### **Bedroom Two**

 $11'8 \times 10'1$ 

## Bathroom

11'0 x 9'3

#### Garden

**Off-Street Parking** 





















#### Floor Plan







### **Area Map**



## **Viewing**

Please contact our Southend-on-Sea Office on 01702 811211 if you wish to arrange a viewing appointment for this property or require further information.

# **Energy Efficiency Graph**



These particulars, whilst believed to be accurate are set out as a general outline only for guidance and do not constitute any part of an offer or contract. Intending purchasers should not rely on them as statements of representation of fact, but must satisfy themselves by inspection or otherwise as to their accuracy. No person in this firms employment has the authority to make or give any representation or warranty in respect of the property.