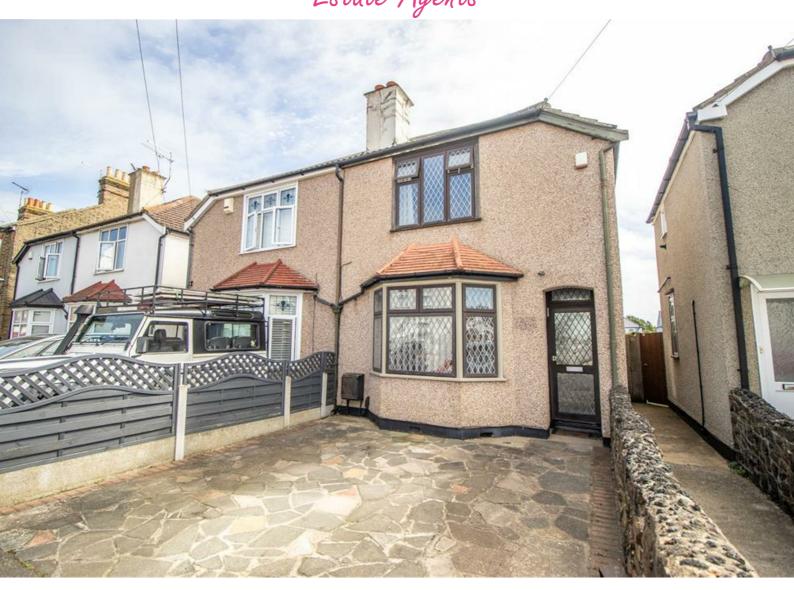

# **West Road**

**Shoeburyness** £300,000

Price Guide

# **West Road**

New to the market is this well presented end of terrace home in Shoeburyness. Inside, the accommodation has been well presented throughout and comprises a bay fronted lounge, dining room, modern fitted kitchen and a sun lounge on the ground floor. To the first floor, there are two double bedrooms, as well as a larger than average three piece bathroom. The property further benefits from having of-street parking to the front, an extensive rear garden, double glazing and gas central heating.

The property is located on a quiet residential road, within easy reach of the seafront, schools and amenities. There are bus links close by, whilst Shoeburyness Train Station guarantees you a seat on all trains travelling to London.