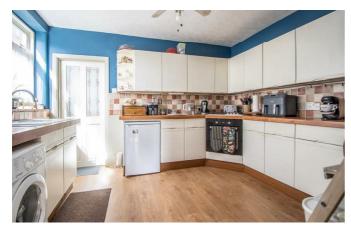

#### Kitchen

 $11'10 \times 11'1$ 

# **West Road**

New to the market is this well presented end of terrace home in Shoeburyness. Inside, the accommodation has been well presented throughout and comprises a bay fronted lounge, dining room, modern fitted kitchen and a sun lounge on the ground floor. To the first floor, there are two double bedrooms, as well as a larger than average three piece bathroom. The property further benefits from having of-street parking to the front, an extensive rear garden, double glazing and gas central heating.