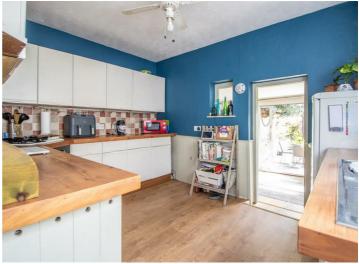

#### Kitchen

 $11'10 \times 11'1$ 

# **West Road**

New to the market is this well presented end of terrace home in Shoeburyness. Inside, the accommodation has been well presented throughout and comprises a bay fronted lounge, dining room, modern fitted kitchen and a sun lounge on the ground floor. To the first floor, there are two double bedrooms, as well as a larger than average three piece bathroom. The property further benefits from having of-street parking to the front, an extensive rear garden, double glazing and gas central heating.