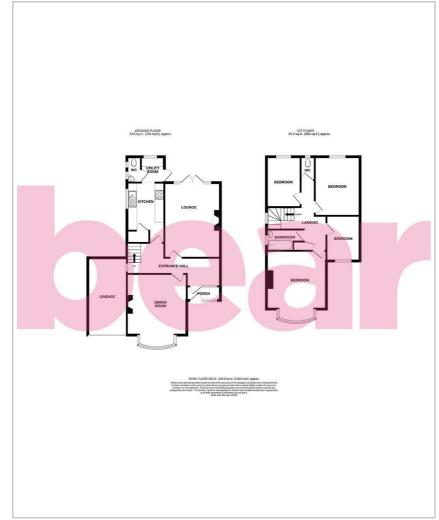

Four Bedroom Sem-Detached House

Porch

Entrance Hall

Lounge 16'1 x 12'0

Dining Room

Kitchen (extending into the utility room)  $18'5 \ge 8'0$ 

Utility Room

Ground Floor WC

Landing

Bedroom One 15'4 x 13'1

Bedroom Two 12'8 x 9'8

Bedroom Three 10'9 x 7'4

Bedroom Four 9'8 x 7'2

Two Piece Bathroom

wc

Storage

**Off-Street Parking** 

Garage

West Facing Garden