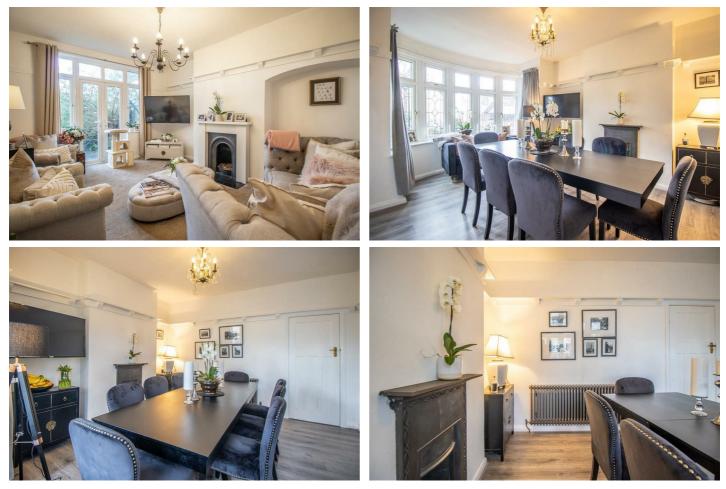

## **Thurston Avenue**

Bear Estate Agents are delighted to bring to the market, this incredibly spacious semi-detached family home that has been beautifully presented throughout. Internally, the ground floor boasts versatile accommodation, to offer a good-size bay fronted dining room, a large lounge, and a modern fitted kitchen which extends into a utility room and a WC. There are three double bedrooms on the first floor, one single bedroom, a two piece bathroom, a WC and storage located on the first floor. Further benefits include a garage, off-street parking and a sizeable West facing rear garden. The home boasts a wealth of character and charm throughout, retaining numerous original features and benefits from cast iron radiators.

Four Bedroom Sem-Detached House

Porch

Entrance Hall

Lounge 16'1 x 12'0

Dining Room

Kitchen (extending into the utility room)  $18'5 \ge 8'0$ 

Utility Room

Ground Floor WC