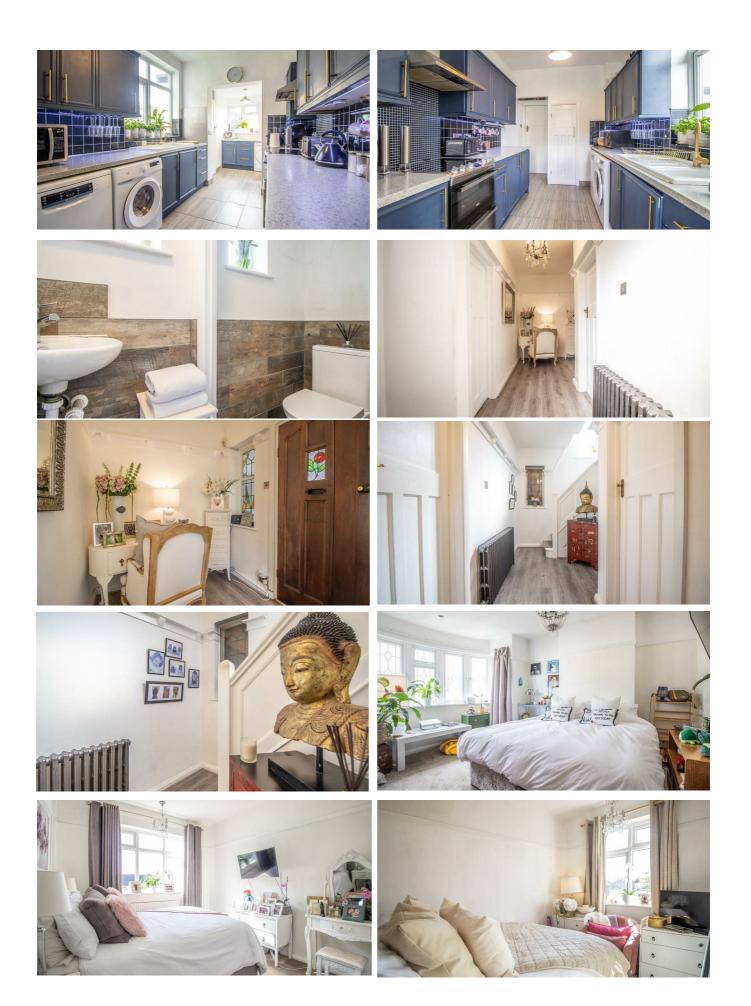

## **Thurston Avenue**

Bear Estate Agents are delighted to bring to the market, this incredibly spacious semi-detached family home that has been beautifully presented throughout. Internally, the ground floor boasts versatile accommodation, to offer a good-size bay fronted dining room, a large lounge, and a modern fitted kitchen which extends into a utility room and a WC. There are three double bedrooms on the first floor, one single bedroom, a two piece bathroom, a WC and storage located on the first floor. Further benefits include a garage, off-street parking and a sizeable West facing rear garden. The home boasts a wealth of character and charm throughout, retaining numerous original features and benefits from cast iron radiators.

Landing

Bedroom One 15'4 x 13'1

Bedroom Two 12'8 x 9'8

Bedroom Three 10'9 x 7'4

Bedroom Four 9'8 x 7'2

Two Piece Bathroom

wc

Storage