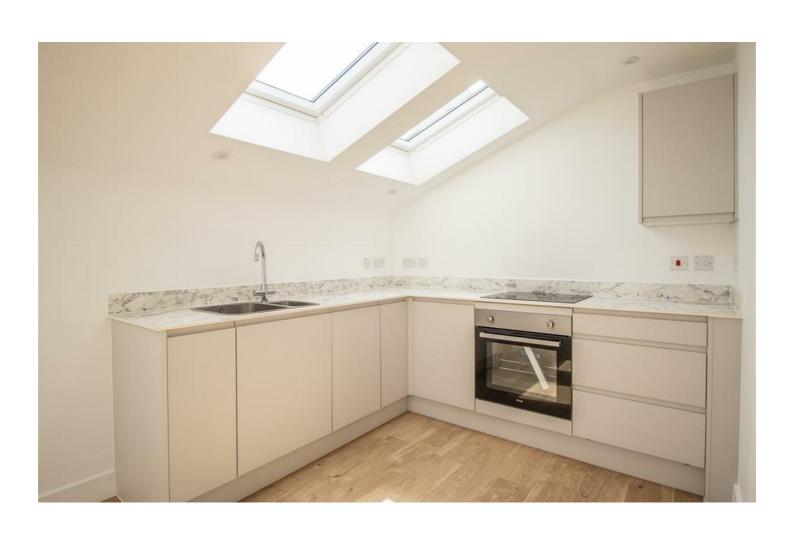

### **Description**

\* £200,000 - £225,000 \* No Onward Chain \* Newly constructed two bedroom top floor flat boasting a long lease, one off-street parking space and modern interiors. Positioned in the centre of Westcliff-on-Sea close to amenities, travel links, Southend Hospital and schools.

- Presented with No Onward Chain
- Modern Kitchen/Living Room
- Three Piece Shower Room Utility Cupboard
- Office Area in the Entrance Hall
- Electric Heating

- Newly Built Top Floor Flat
- Two Bedrooms
- Double Glazing
- One Off-Street Parking Space