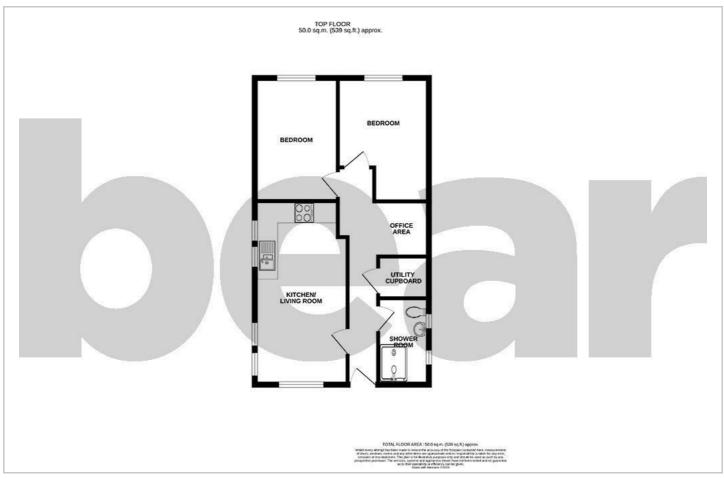

#### Floor Plan

- Presented with No Onward Chain
- Modern Kitchen/Living Room
- Three Piece Shower Room Utility Cupboard
- Office Area in the Entrance Hall
- Electric Heating

- Newly Built Top Floor Flat
- Two Bedrooms
- Double Glazing
- One Off-Street Parking Space