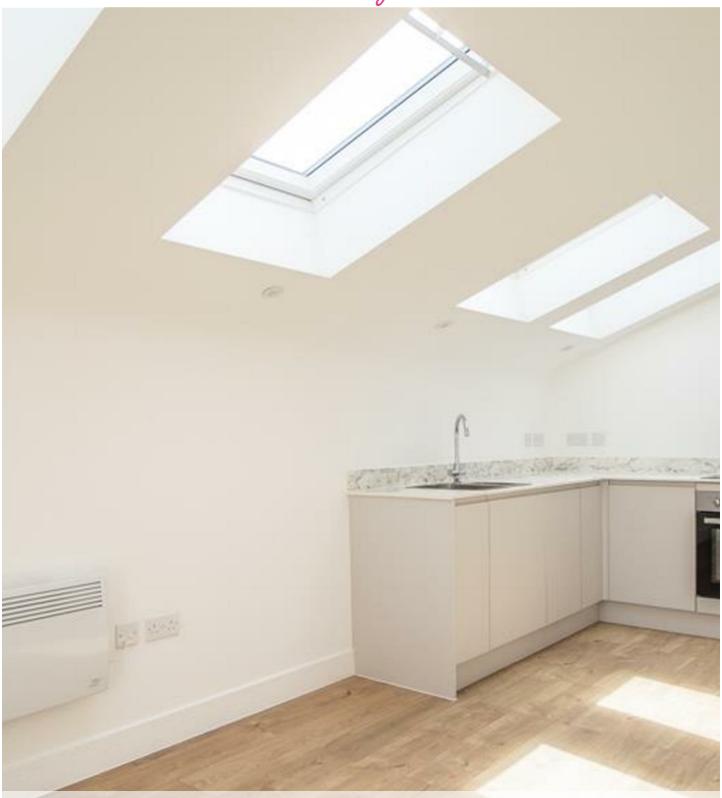

### **Description**

\* £200,000 - £225,000 \* No Onward Chain \* Newly constructed two bedroom top floor flat boasting a long lease, one off-street parking space and modern interiors. Positioned in the centre of Westcliff-on-Sea close to amenities, travel links, Southend Hospital and schools.

- Presented with No Onward Chain
- Modern Kitchen/Living Room
- Three Piece Shower Room Utility Cupboard
- Office Area in the Entrance Hall
- Electric Heating

- Newly Built Top Floor Flat
- Two Bedrooms
- Double Glazing
- One Off-Street Parking Space