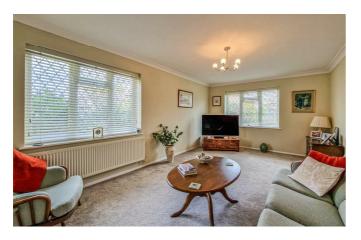

#### **Entrance Hallway**

Guest w.c

**Living Room** 19'5 x 11'2

**Fitted Kitchen** 13'1 x 8'0

**Dining Room** 10'1 × 9'4

**First Floor Landing** 

**Bedroom One** 11'9 x 11'0

**En Suite** 7'0 x 6'2