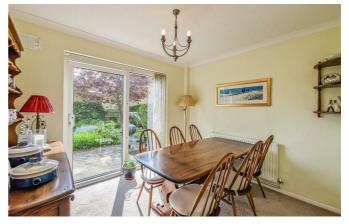

# **Parkway Close**

The accommodation comprises: Spacious entrance hallway, guest w.c, dual aspect living room, dining room and a fitted kitchen. To the first floor there are four generous size bedrooms, en suite to the principal bedroom and family bathroom.

#### **Entrance Hallway**

Guest w.c

**Living Room** 19'5 x 11'2

**Fitted Kitchen** 13'1 x 8'0

**Dining Room** 10'1 × 9'4

**First Floor Landing** 

**Bedroom One** 11'9 x 11'0

**En Suite** 7'0 x 6'2