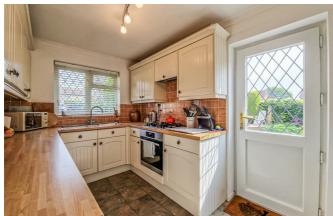

# **Parkway Close**

The accommodation comprises: Spacious entrance hallway, guest w.c, dual aspect living room, dining room and a fitted kitchen. To the first floor there are four generous size bedrooms, en suite to the principal bedroom and family bathroom.

#### **Entrance Hallway**

Guest w.c

**Living Room** 19'5 x 11'2

**Fitted Kitchen** 13'1 x 8'0

**Dining Room** 10'1 × 9'4

**First Floor Landing** 

**Bedroom One** 11'9 x 11'0

**En Suite** 7'0 x 6'2