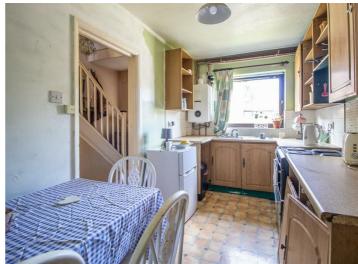

Internally the home of a fantastic size throughout. The ground-floor benefits from an eat-in kitchen/diner, alongside a sunny lounge to the rear. The ground-floor has the added benefit of a convenient under-stair WC. Stairs to the first floor lead to the generous master bedroom, an additional single bedroom and the family bathroom. The second floor benefits from a further two double bedrooms and ample storage. Externally the property benefits from an easy to maintain rear garden and a garage to the rear with space to park one vehicle.

#### **Four Bedroom Terraced House**

**Entrance Hall** 

**Lounge** 13′5 × 12′6

**Kitchen** 1310 x 7′5

First Floor Landing

**Bedroom One** 

 $13'4 \times 11'9$ 

**Bedroom Two** 