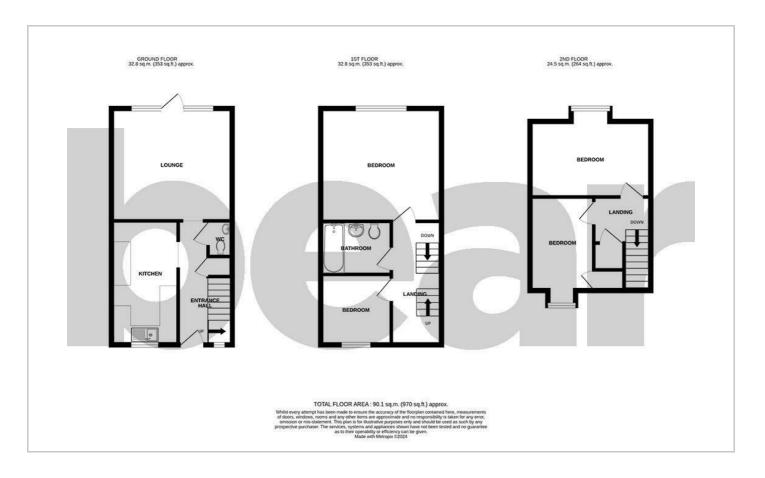

#### **Four Bedroom Terraced House**

**Entrance Hall** 

**Lounge** 13′5 × 12′6

**Kitchen** 1310 x 7′5

First Floor Landing

**Bedroom One** 

 $13'4 \times 11'9$ 

**Bedroom Two** 

 $7'10 \times 7'10$ 

**Bathroom** 7'5 × 5'11

**Second Floor Landing** 

**Bedroom Three** 

13'5 x 9'10

**Bedroom Four** 

12'1 x 7'1

Garden

Garage

**One Off-Street Parking Space** 

#### Floor Plan