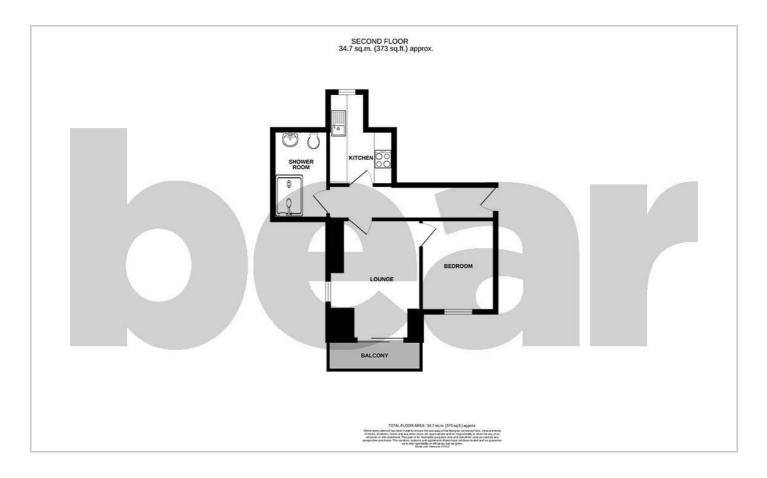

### One Bedroom Second Floor Flat

**Entrance Hall** 

Lounge

13′0 × 10′0 **Balcony** 

**Kitchen** 10'0 × 7'1

**Bedroom** 10'0 × 8'0

**Shower Room** 

**Communal Garden** 

### Floor Plan