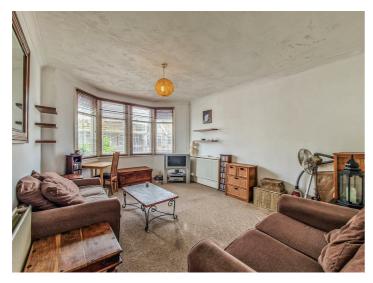

# Ramuz Drive

**Front** 

Hallway

**Lounge/Diner** 16'11 × 12'9

Kitchen

9′5 x 9′1

**Bathroom** 

9′5 x 4′3