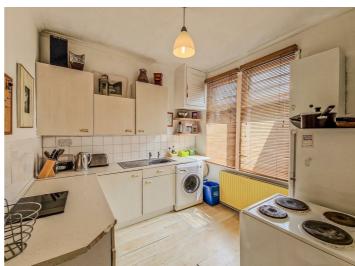

# Ramuz Drive

**Front** 

Hallway

**Lounge/Diner** 16'11 × 12'9

Kitchen

9′5 x 9′1

**Bathroom** 

9′5 x 4′3