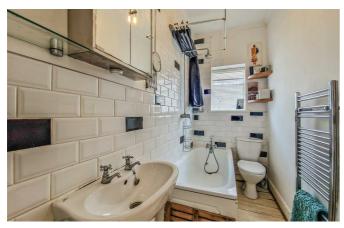

# Ramuz Drive

**Front** 

Hallway

**Lounge/Diner** 16'11 × 12'9

Kitchen

9′5 x 9′1

**Bathroom** 

9′5 x 4′3