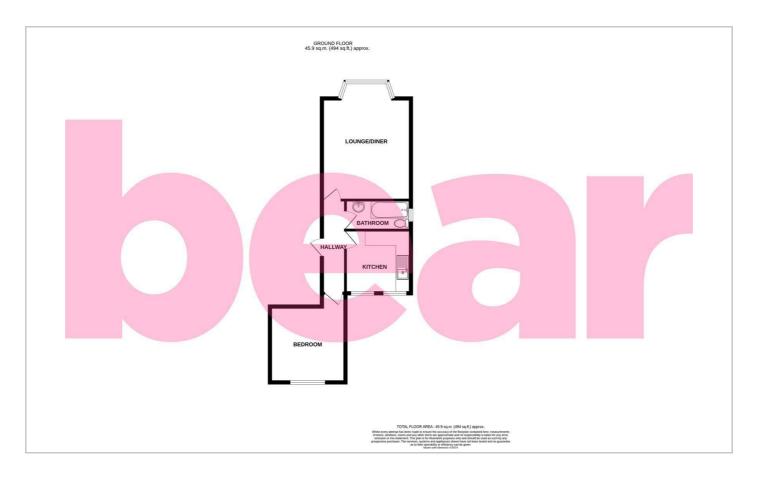

# Ramuz Drive

**Front** 

Hallway

**Lounge/Diner** 16'11 × 12'9

Kitchen

9′5 x 9′1

**Bathroom** 

9′5 x 4′3

**Bedroom** 

10'10 x 10'2

**Communal Parking** 

### Floor Plan