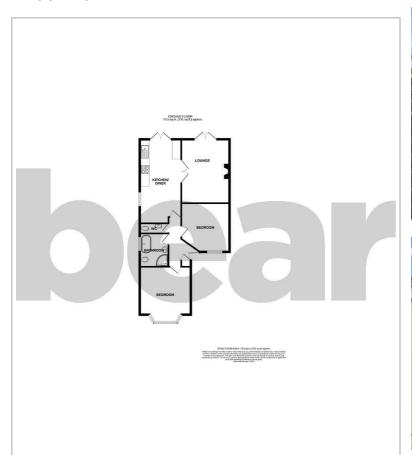

bedrooms, a four piece bathroom and a separate WC. To the rear, you will find a beautifully landscaped garden, with further benefits including off-street parking for three vehicles and a garage.

Leicester Avenue is situated within easy reach of convenient bus links, as well as London Southend Airport for rail access to London and flights to desired destinations. Also within the area, you will find popular amenities, iconic parks and local schools.

#### **Two Bedroom Semi-Detached Bungalow**

#### **Entrance Hall**

### Lounge

15'6 x 11'8

# Kitchen/Diner

20'5 x 10'1

#### **Bedroom One**

13'6 x 12'4

#### **Bedroom Two**

11'10 × 10'5

#### **Four Piece Bathroom**

 $8'1 \times 7'0$ 

#### WC.

7'0 x 2'5

#### Garden

#### **Off-Street Parking**





















#### Floor Plan







#### Area Map



## Viewing

Please contact our Southend-on-Sea Office on 01702 811211 if you wish to arrange a viewing appointment for this property or require further information.

## **Energy Efficiency Graph**



These particulars, whilst believed to be accurate are set out as a general outline only for guidance and do not constitute any part of an offer or contract. Intending purchasers should not rely on them as statements of representation of fact, but must satisfy themselves by inspection or otherwise as to their accuracy. No person in this firms employment has the authority to make or give any representation or warranty in respect of the property.