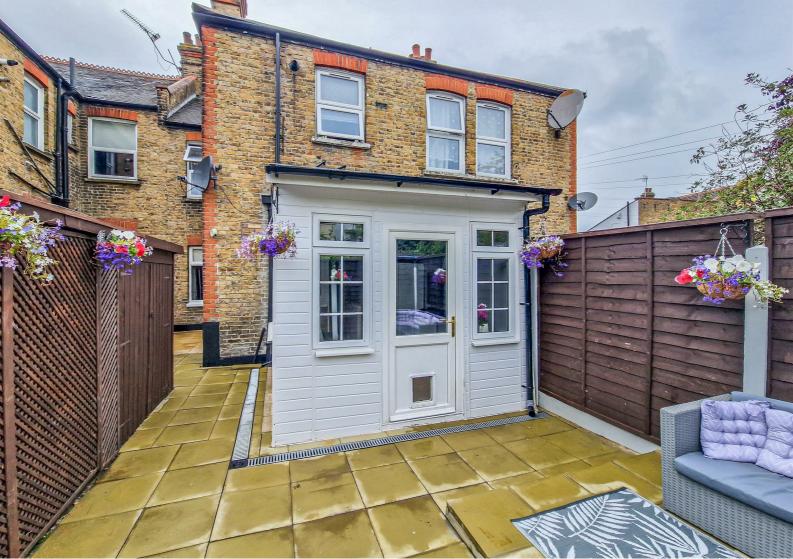

# Silverdale Avenue

The accommodation comprises a communal entrance, leading to the bay fronted lounge, an inner hallway then leads to a large double bedroom, a modern shower room and a modern fitted kitchen. To the rear, there is an unofficial extension which is being used as a cosy snug. Further benefits include like new double glazed windows, gas central heating and a pretty and private rear garden.

#### **One Bedroom Ground Floor Flat**

**Lounge** 13'4 x 13'2

**Inner Hallway** 

**Kitchen** 9'1 x 6'5

**Bedroom** 14'1 x 13'0

Shower Room  $7'5 \times 5'0$ 

Snug (unofficial room)  $10'1 \times 8'2$ 

Garden