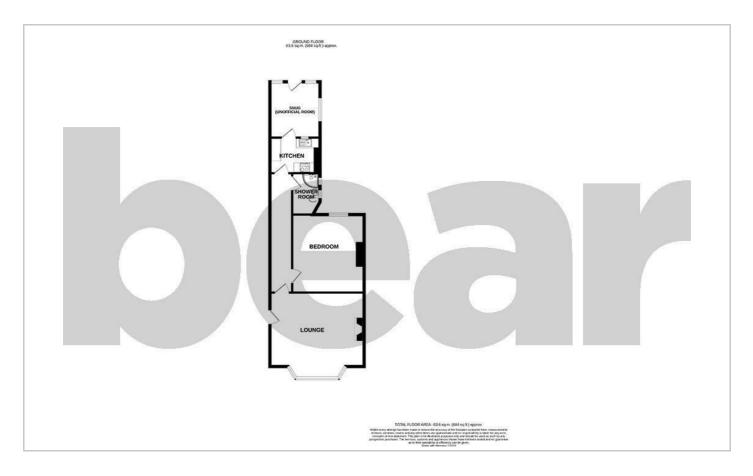

#### **One Bedroom Ground Floor Flat**

**Lounge** 13'4 x 13'2

**Inner Hallway** 

**Kitchen** 9'1 x 6'5

**Bedroom** 14'1 x 13'0

Shower Room  $7'5 \times 5'0$ 

Snug (unofficial room)  $10'1 \times 8'2$ 

Garden

#### **Floor Plan**