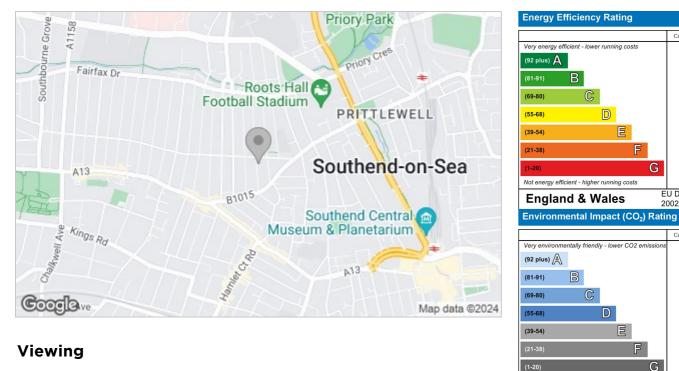

#### Area Map

### **Energy Efficiency Graph**

Not envi

nmentally friendly - higher CO2 en

**England & Wales** 

Current Potential

G

EU Directive 2002/91/EC

EU Directive 2002/91/EC