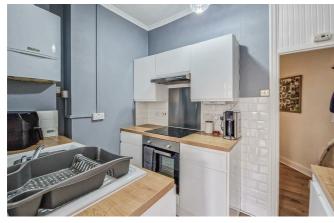

# Silverdale Avenue

The accommodation comprises a communal entrance, leading to the bay fronted lounge, an inner hallway then leads to a large double bedroom, a modern shower room and a modern fitted kitchen. To the rear, there is an unofficial extension which is being used as a cosy snug. Further benefits include like new double glazed windows, gas central heating and a pretty and private rear garden.

#### **One Bedroom Ground Floor Flat**

**Lounge** 13'4 x 13'2

**Inner Hallway** 

**Kitchen** 9'1 x 6'5

**Bedroom** 14'1 x 13'0

Shower Room  $7'5 \times 5'0$ 

Snug (unofficial room)  $10'1 \times 8'2$ 

Garden