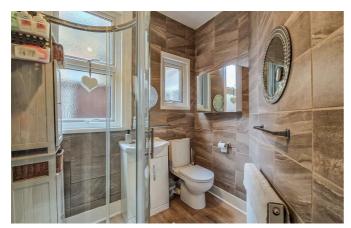

# Silverdale Avenue

The accommodation comprises a communal entrance, leading to the bay fronted lounge, an inner hallway then leads to a large double bedroom, a modern shower room and a modern fitted kitchen. To the rear, there is an unofficial extension which is being used as a cosy snug. Further benefits include like new double glazed windows, gas central heating and a pretty and private rear garden.

#### **One Bedroom Ground Floor Flat**

**Lounge** 13'4 x 13'2

**Inner Hallway** 

**Kitchen** 9'1 x 6'5

**Bedroom** 14'1 x 13'0

Shower Room  $7'5 \times 5'0$ 

Snug (unofficial room)  $10'1 \times 8'2$ 

Garden