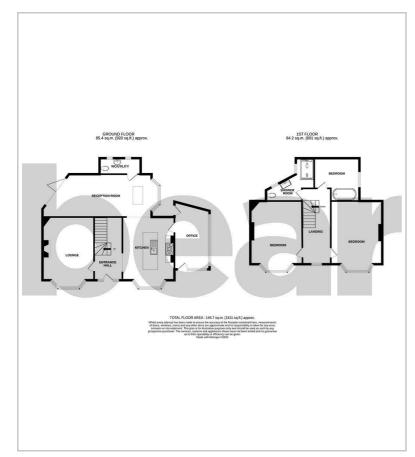

#### **Three Bedroom Detached House**

Entrance Hall 12'8 x 6'10

Lounge

Reception Room  $22'9 \times 10'4$ 

**Kitchen** 15′2 × 12′6

WC/Utility

**Office** 16'4 × 8'6

**Landing** 16′5 × 6′9

**Bedroom One** 15'3 x 12'5

**Bedroom Two** 15'3 x 12'4

**Bedroom Three** 10'10 × 10'4>7'2

**Three Piece Bathroom** 

Low Maintenance Garden

**Off-Street Parking** 

Energy Efficiency Rating