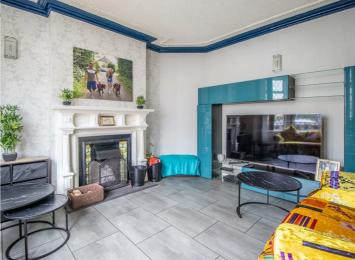

The property itself presents sizeable living accommodation throughout. The entrance is located in the centre of the property, giving you a desirable double frontage. Inside, the property benefits from having two main reception rooms, as well as having a large bay fronted kitchen, a WC/utility and an office on the ground floor. To the first floor, there are two bay fronted double bedrooms, a smaller double bedroom which boasts a free-standing bath and a three piece shower room. Further benefits include a low maintenance rear garden, off-street parking, many original features, double glazing and cas contral boating. The roar garden offers access to a versatile garden room, which is currently utilised as a maintenance.

#### **Three Bedroom Detached House**

Entrance Hall 12'8 x 6'10

Lounge

Reception Room  $22'9 \times 10'4$ 

**Kitchen** 15′2 × 12′6

WC/Utility

**Office** 16'4 × 8'6

**Landing** 16′5 × 6′9