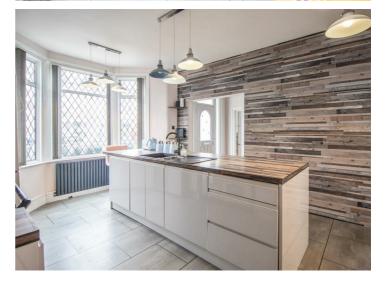

The property itself presents sizeable living accommodation throughout. The entrance is located in the centre of the property, giving you a desirable double frontage. Inside, the property benefits from having two main reception rooms, as well as having a large bay fronted kitchen, a WC/utility and an office on the ground floor. To the first floor, there are two bay fronted double bedrooms, a smaller double bedroom which boasts a free-standing bath and a three piece shower room. Further benefits include a low maintenance rear garden, off-street parking, many original features, double glazing and cas contral boating. The roar garden offers access to a versatile garden room, which is currently utilised as a maintenance.

#### **Three Bedroom Detached House**

Entrance Hall 12'8 x 6'10

Lounge

Reception Room  $22'9 \times 10'4$ 

**Kitchen** 15′2 × 12′6

WC/Utility

**Office** 16'4 × 8'6

**Landing** 16′5 × 6′9