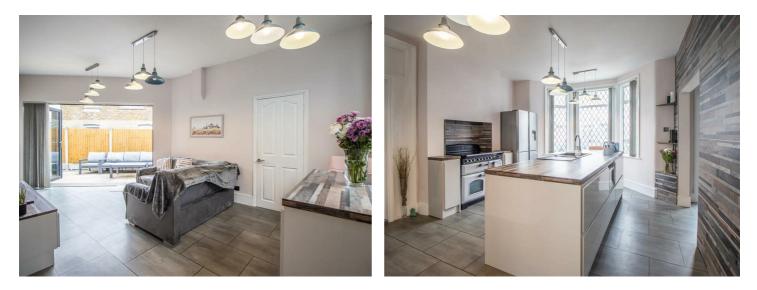

The property itself presents sizeable living accommodation throughout. The entrance is located in the centre of the property, giving you a desirable double frontage. Inside, the property benefits from having two main reception rooms, as well as having a large bay fronted kitchen, a WC/utility and an office on the ground floor. To the first floor, there are two bay fronted double bedrooms, a smaller double bedroom which boasts a free-standing bath and a three piece shower room. Further benefits include a low maintenance rear garden, off-street parking, many original features, double glazing and cas contral boating. The roar garden offers access to a versatile garden room, which is currently utilised as a maintenance.

#### **Three Bedroom Detached House**

Entrance Hall 12'8 x 6'10

Lounge

Reception Room  $22'9 \times 10'4$ 

**Kitchen** 15′2 × 12′6

WC/Utility

**Office** 16'4 × 8'6

**Landing** 16′5 × 6′9