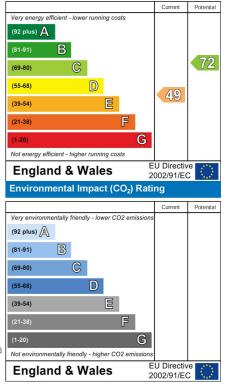

**Bedroom One** 15'3 x 12'5

**Bedroom Two** 15'3 x 12'4

**Bedroom Three** 10'10 × 10'4>7'2

**Three Piece Bathroom** 

Low Maintenance Garden

**Off-Street Parking** 

Energy Efficiency Rating

#### **Energy Efficiency Graph**