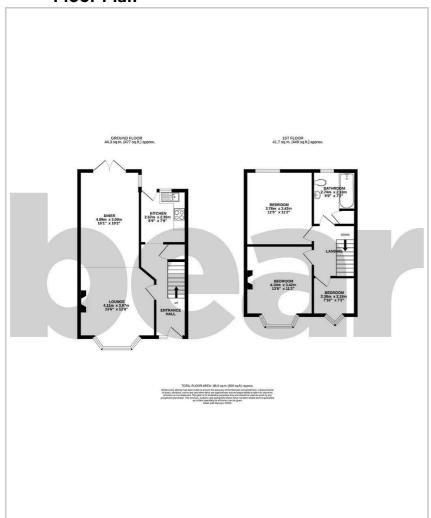

zing and gas central heating throughout.

Central Avenue is situated in the heart of Southend-on-Sea close to favoured schools. There are popular shops and eateries close by, as well as iconic parks and the picturesque seafront. For commuters, you will find bus connections and Southend East Train Station within easy reach.

#### **Three Bedroom Terraced House**

#### **Entrance Hall**

#### Lounge

13'6 (into bay) x 12'8

## **Dining Room**

16'1 x 10'2

#### **Kitchen**

8'9 x 7'9

#### Landing

#### **Bedroom One**

13'8 (into bay) x 11'2

#### **Bedroom Two**

12'5 x 11'2

#### **Bedroom Three**

7'2 x 6'4

#### **Bathroom**

9'0 x 7'2

# **South Backing Garden**

### **Off-Street Parking**

There is also additional parking on the dropped kerb.





















#### **Floor Plan**









## Area Map



# Viewing

Please contact our Southend-on-Sea Office on 01702 811211 if you wish to arrange a viewing appointment for this property or require further information.

#### **Energy Efficiency Graph**



These particulars, whilst believed to be accurate are set out as a general outline only for guidance and do not constitute any part of an offer or contract. Intending purchasers should not rely on them as statements of representation of fact, but must satisfy themselves by inspection or otherwise as to their accuracy. No person in this firms employment has the authority to make or give any representation or warranty in respect of the property.