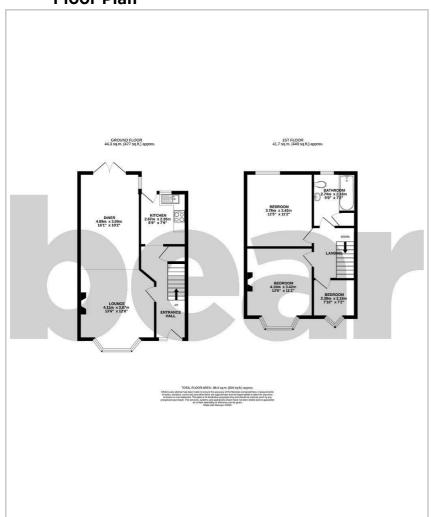

glazing and gas central heating throughout.

Central Avenue is situated in the heart of Southend-on-Sea close to favoured schools. There are popular shops and eateries close by, as well as iconic parks and the picturesque seafront. For commuters, you will find bus connections and Southend East Train Station within easy reach.

#### **Three Bedroom Terraced House**

#### **Entrance Hall**

#### Lounge

13'6 (into bay) x 12'8

## **Dining Room**

16'1 x 10'2

#### **Kitchen**

8'9 x 7'9

#### Landing

#### **Bedroom One**

13'8 (into bay) x 11'2

#### **Bedroom Two**

12'5 x 11'2

#### **Bedroom Three**

7'2 x 6'4

#### **Bathroom**

9'0 x 7'2

# **South Backing Garden**

### **Off-Street Parking**

There is also additional parking on the dropped kerb.





















#### Floor Plan









## Area Map



# Viewing

Please contact our Southend-on-Sea Office on 01702 811211 if you wish to arrange a viewing appointment for this property or require further information.

#### **Energy Efficiency Graph**



These particulars, whilst believed to be accurate are set out as a general outline only for guidance and do not constitute any part of an offer or contract. Intending purchasers should not rely on them as statements of representation of fact, but must satisfy themselves by inspection or otherwise as to their accuracy. No person in this firms employment has the authority to make or give any representation or warranty in respect of the property.