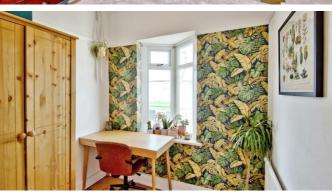

#### Lounge

13'6 (into bay) x 12'8

## **Dining Room**

16'1 x 10'2

#### **Kitchen**

8'9 x 7'9