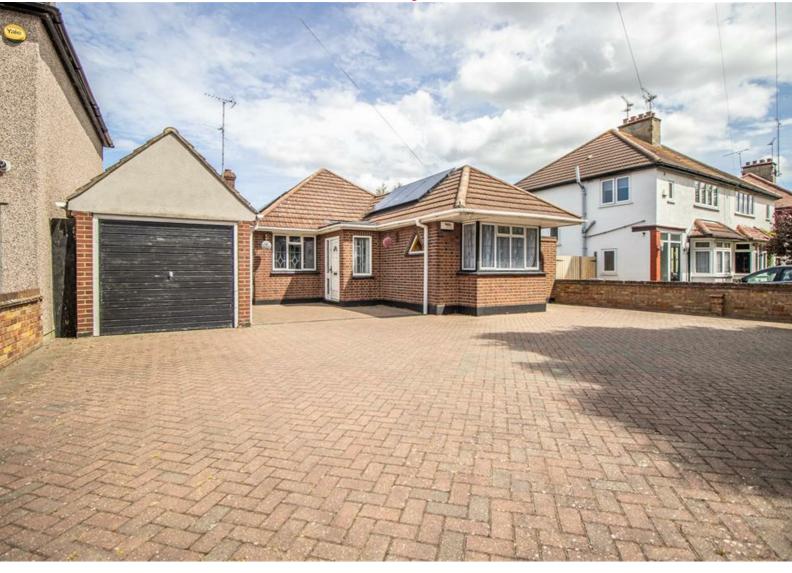

# Deal's Estate Agents

\* £500,000 - £525,000 \* FULLY DETACHED BUNGALOW BOASTING AN EXCEPTIONAL PLOT WITH GORGEOUS GARDEN \* Three bedroom detached bungalow offering spacious living accommodation throughout, a convenient wet room, an extensive garden housing a summerhouse and cabin, a garage and ample offstreet parking. Situated on a popular residential road close to London Southend Airport for travel links and amenities.

# **Eastwoodbury Lane**

Bear Estate Agents are thrilled to bring to the market, this detached bungalow boasting ample off-street parking for up to seven vehicles, as well as a convenient garage. Inside, the accommodation boasts a good-sized dual aspect lounge which is complemented by a feature fireplace, a sizeable kitchen/diner, three bedrooms and a wet room. The rear further presents an extensive laid to lawn garden which houses a summerhouse with electricity and a cabin at the bottom of the garden, both to remain. The property further benefits from having 10 solar panels which are owned.

**Off-Street Parking** 

Garage