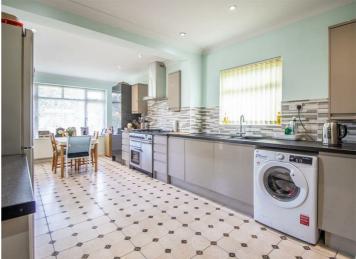

# **Eastwoodbury Lane**

Bear Estate Agents are thrilled to bring to the market, this detached bungalow boasting ample off-street parking for up to seven vehicles, as well as a convenient garage. Inside, the accommodation boasts a good-sized dual aspect lounge which is complemented by a feature fireplace, a sizeable kitchen/diner, three bedrooms and a wet room. The rear further presents an extensive laid to lawn garden which houses a summerhouse with electricity and a cabin at the bottom of the garden, both to remain. The property further benefits from having 10 solar panels which are owned.

#### **Three Bedroom Detached Bungalow**

**Porch** 

**Entrance Hall** 

Lounge

15'2 x 11'6

Kitchen/Diner

22'11 x 11'0

**Bedroom One** 