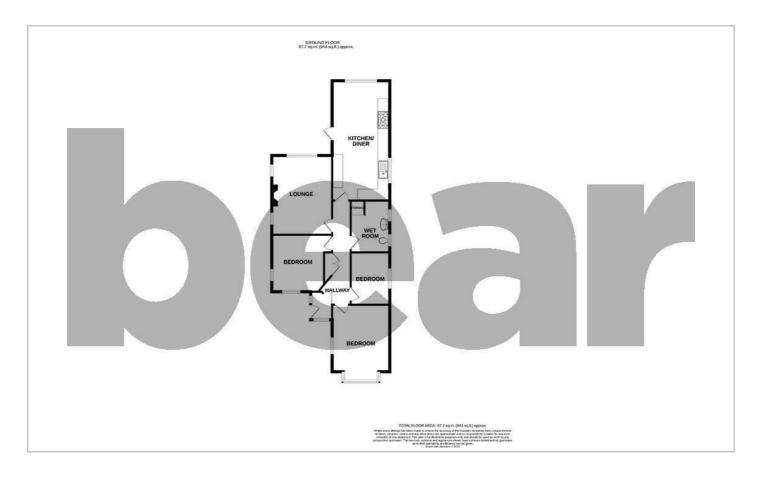

#### Floor Plan

#### **Three Bedroom Detached Bungalow**

**Porch** 

**Entrance Hall** 

Lounge

15'2 x 11'6

Kitchen/Diner

22'11 x 11'0

**Bedroom One** 

14'8 x 11'0

**Bedroom Two** 

10'11 x 10'10

**Bedroom Three** 

10'0 x 7'6

**Wet Room** 

9′11 x 7′6

Storage

**Off-Street Parking** 

Garage