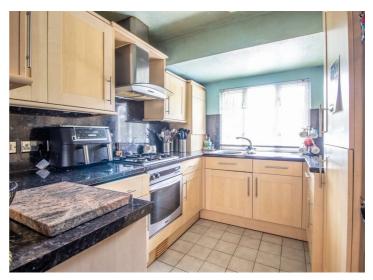

# Watkins Way

Bear Estate Agents bring to the market this end of terrace townhouse in Shoeburyness, boasting off-street parking for three vehicles. Inside, the ground floor accommodates a large kitchen/diner, a spacious lounge and a three piece shower room. To the first floor, there are two sizeable double bedrooms, whilst the second floor comprises three further bedrooms and a three piece bathroom, as well as storage. Externally, there is access to a garage and external storage to the front, whilst the rear presents a well-landscaped garden.

#### **Five Bedroom Townhouse**

**Entrance Hall** 

Lounge

14′5 x 12′9

Kitchen/Diner

16′3 x 8′10

**Shower Room** 

**First Floor Landing** 