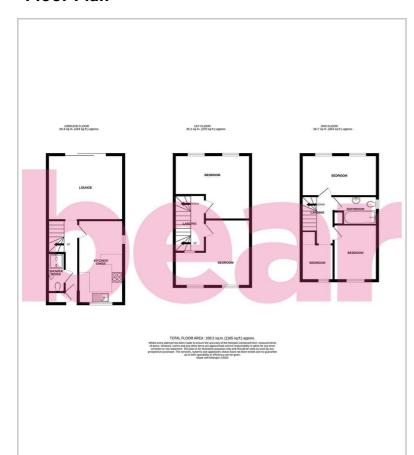

## Floor Plan

#### **Five Bedroom Townhouse**

**Entrance Hall** 

Lounge

14′5 x 12′9

Kitchen/Diner

16′3 x 8′10

**Shower Room** 

**First Floor Landing** 

**Bedroom One** 

14'8 x 13'0 > 6'9

**Bedroom Two** 

 $14'8 \times 12'7 > 7'10$ 

### **Second Floor Landing**

**Bedroom Three** 

14′5 x 8′1

**Bedroom Four** 

 $10'11 \times 8'5$ 

**Bedroom Five/Study** 

 $7'1 \times 5'10$ 

**Three Piece Bathroom** 