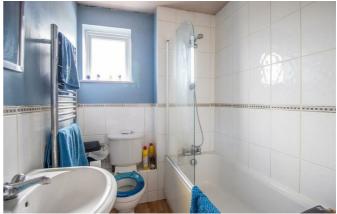

### **Second Floor Landing**

**Bedroom Three** 

14′5 x 8′1

**Bedroom Four** 

 $10'11 \times 8'5$ 

**Bedroom Five/Study** 

 $7'1 \times 5'10$ 

**Three Piece Bathroom** 