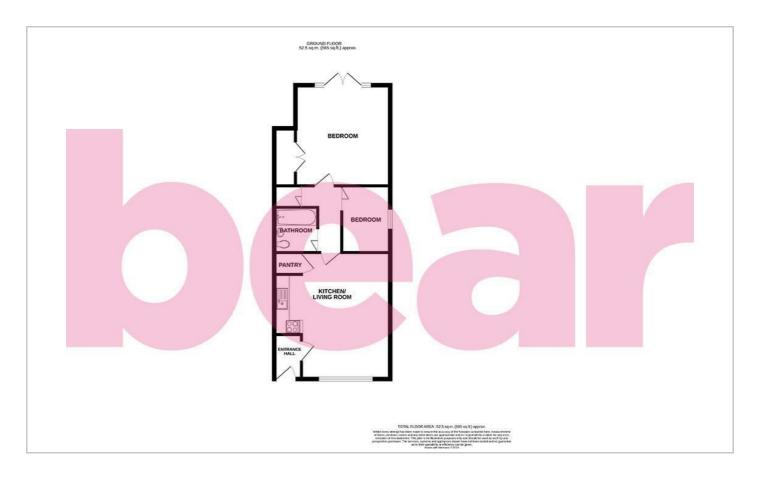

#### Floor Plan

#### **Entrance Hall**

5′10 x 3′7

# Kitchen/Living Room

16'6 x 15'2>11'3

#### **Bedroom One**

 $13'2 \times 12'4$ 

#### **Bedroom Two**

8'9 x 6'4

#### **Bathroom**

5′11 x 5′8