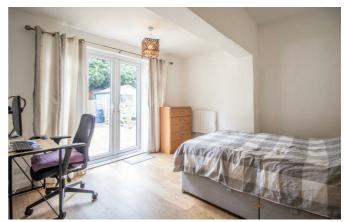

# Kitchen/Living Room

16'6 x 15'2>11'3

#### **Bedroom One**

 $13'2 \times 12'4$ 