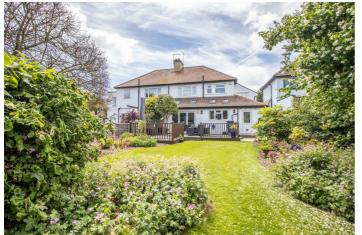

# Cear Estate Agents

\* 260FT REAR GARDEN \* No Onward Chain \* Incredibly spacious semi-detached family home in the heart of Shoeburyness close to the seafront, amenities and schools. Boasting four bedrooms, two reception rooms, off-street parking, a garage and an extensive rear garden measuring approximately 262ft in length. A well-loved family home situated on a sought after road.

This well presented home accommodates a larger than average entrance porch which leads to an inviting entrance hall, a bay fronted lounge, sizeable dining room/reception room, a modern fitted kitchen/breakfast room and a WC. To the first floor, there are three double bedrooms, one single bedroom and a three piece bathroom. The property further benefits from having ample offstreet parking and a garage to the front, double glazing and gas central heating. One of the highlights of this property is the extensive laid to lawn garden which measures approximately 262 ft in length.

15'2 x 6'11

Garden

262'0