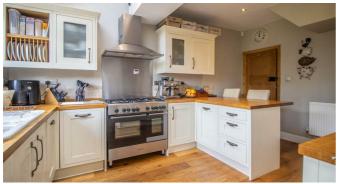

### **Kitchen/Breakfast Room**

15'9 x 15'1

WC

Landing

**Bedroom One** 

15'1 x 13'6

**Bedroom Two** 

13'1 x 11'4