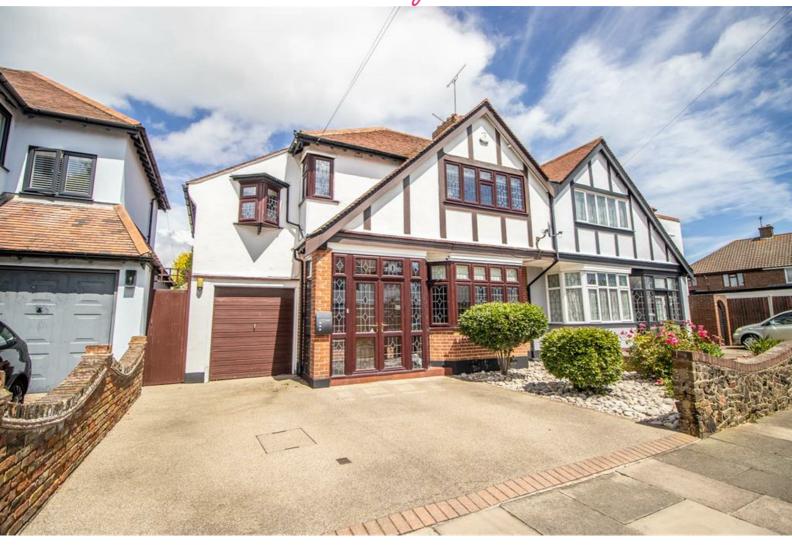

# Cear Estate Agents

\* 260FT REAR GARDEN \* No Onward Chain \* Incredibly spacious semi-detached family home in the heart of Shoeburyness close to the seafront, amenities and schools. Boasting four bedrooms, two reception rooms, off-street parking, a garage and an extensive rear garden measuring approximately 262ft in length. A well-loved family home situated on a sought after road.

St. Andrews Road Shoeburyness £625,000

- Beautifully Presented
  Presented with No Semi-Detached Family Home
- Boasting an Extensive
  Modern 262ft Rear Garden
- Convenient Ground Floor WC
- Three Piece Bathroom
  Off-Street Parking
- Bay Fronted Lounge and a Large Dining Room/Reception Room

# St. Andrews Road

Bear Estate Agents are thrilled to bring to the market, with no onward chain, this impressive family home, situated on a sought after road in Shoeburyness. St Andrews Road is positioned in the heart of Shoeburyness close to the picturesque seafront and local amenities. There are well-regarded schools within a close distance, as well as access to bus connections and train stations serving London Fenchurch Street Station.