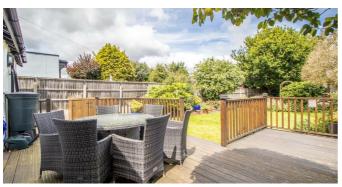

# Cear Estate Agents

\* 260FT REAR GARDEN \* No Onward Chain \* Incredibly spacious semi-detached family home in the heart of Shoeburyness close to the seafront, amenities and schools. Boasting four bedrooms, two reception rooms, off-street parking, a garage and an extensive rear garden measuring approximately 262ft in length. A well-loved family home situated on a sought after road.

St. Andrews Road Shoeburyness £625,000

- Beautifully Presented
  Presented with No Semi-Detached Family Home
- Boasting an Extensive
  Modern 262ft Rear Garden
- Convenient Ground Floor WC
- Three Piece Bathroom
  Off-Street Parking
- Bay Fronted Lounge and a Large Dining Room/Reception Room

This well presented home accommodates a larger than average entrance porch which leads to an inviting entrance hall, a bay fronted lounge, sizeable dining room/reception room, a modern fitted kitchen/breakfast room and a WC. To the first floor, there are three double bedrooms, one single bedroom and a three piece bathroom. The property further benefits from having ample offstreet parking and a garage to the front, double glazing and gas central heating. One of the highlights of this property is the extensive laid to lawn garden which measures approximately 262 ft in length.