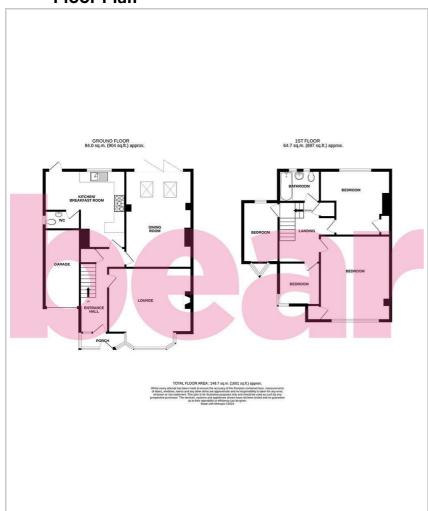

### **Floor Plan**

### Porch

**Entrance Hall** 

Lounge

16'0 x 15'1

**Dining Room/Reception Room** 

18'11 x 12'11

### **Kitchen/Breakfast Room**

15'9 x 15'1

WC

Landing

**Bedroom One** 

15'1 x 13'6

**Bedroom Two** 

13'1 x 11'4

**Bedroom Three** 

14'6 x 7'0

**Bedroom Four** 

 $8'3 \times 8'0$ 

**Bathroom** 

8'6 x 6'1

**Off-Street Parking** 

Garage

15'2 x 6'11

Garden

262'0