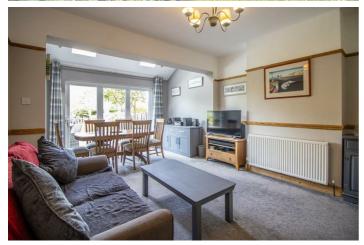

This well presented home accommodates a larger than average entrance porch which leads to an inviting entrance hall, a bay fronted lounge, sizeable dining room/reception room, a modern fitted kitchen/breakfast room and a WC. To the first floor, there are three double bedrooms, one single bedroom and a three piece bathroom. The property further benefits from having ample offstreet parking and a garage to the front, double glazing and gas central heating. One of the highlights of this property is the extensive laid to lawn garden which measures approximately 262 ft in length.

### Porch

**Entrance Hall** 

Lounge

16'0 x 15'1

**Dining Room/Reception Room** 

18'11 x 12'11