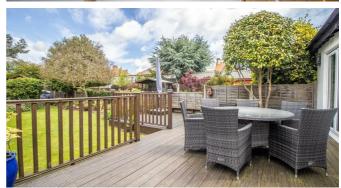

# Cear Estate Agents

\* 260FT REAR GARDEN \* No Onward Chain \* Incredibly spacious semi-detached family home in the heart of Shoeburyness close to the seafront, amenities and schools. Boasting four bedrooms, two reception rooms, off-street parking, a garage and an extensive rear garden measuring approximately 262ft in length. A well-loved family home situated on a sought after road.

St. Andrews Road Shoeburyness £625,000

- Beautifully Presented
  Presented with No Semi-Detached Family Home
- Boasting an Extensive
  Modern 262ft Rear Garden
- Convenient Ground Floor WC
- Three Piece Bathroom
  Off-Street Parking
- Bay Fronted Lounge and a Large Dining Room/Reception Room

This well presented home accommodates a larger than average entrance porch which leads to an inviting entrance hall, a bay fronted lounge, sizeable dining room/reception room, a modern fitted kitchen/breakfast room and a WC. To the first floor, there are three double bedrooms, one single bedroom and a three piece bathroom. The property further benefits from having ample offstreet parking and a garage to the front, double glazing and gas central heating. One of the highlights of this property is the extensive laid to lawn garden which measures approximately 262 ft in length.