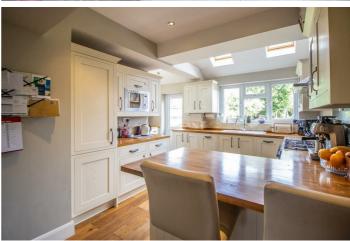

### **Kitchen/Breakfast Room**

15'9 x 15'1

WC

Landing

**Bedroom One** 

15'1 x 13'6

**Bedroom Two** 

13'1 x 11'4