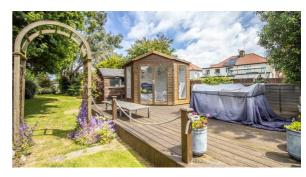

# Cear Estate Agents

\* 260FT REAR GARDEN \* No Onward Chain \* Incredibly spacious semi-detached family home in the heart of Shoeburyness close to the seafront, amenities and schools. Boasting four bedrooms, two reception rooms, off-street parking, a garage and an extensive rear garden measuring approximately 262ft in length. A well-loved family home situated on a sought after road.

St. Andrews Road Shoeburyness £625,000

- Beautifully Presented
  Presented with No Semi-Detached Family Home
- Boasting an Extensive
  Modern 262ft Rear Garden
- Convenient Ground Floor WC
- Three Piece Bathroom
  Off-Street Parking
- Bay Fronted Lounge and a Large Dining Room/Reception Room

This well presented home accommodates a larger than average entrance porch which leads to an inviting entrance hall, a bay fronted lounge, sizeable dining room/reception room, a modern fitted kitchen/breakfast room and a WC. To the first floor, there are three double bedrooms, one single bedroom and a three piece bathroom. The property further benefits from having ample offstreet parking and a garage to the front, double glazing and gas central heating. One of the highlights of this property is the extensive laid to lawn garden which measures approximately 262 ft in length.