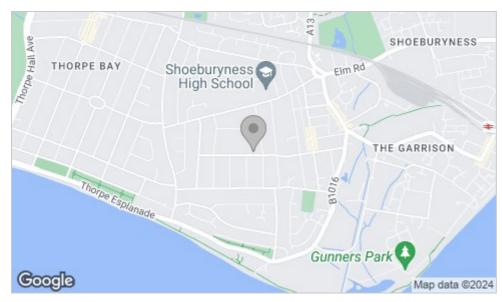

## Area Map

# St. Andrews Road

Bear Estate Agents are thrilled to bring to the market, with no onward chain, this impressive family home, situated on a sought after road in Shoeburyness. St Andrews Road is positioned in the heart of Shoeburyness close to the picturesque seafront and local amenities. There are well-regarded schools within a close distance, as well as access to bus connections and train stations serving London Fenchurch Street Station.