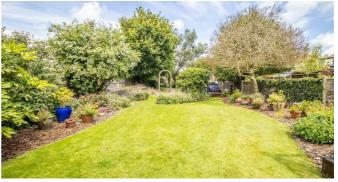

# Cear Estate Agents

\* 260FT REAR GARDEN \* No Onward Chain \* Incredibly spacious semi-detached family home in the heart of Shoeburyness close to the seafront, amenities and schools. Boasting four bedrooms, two reception rooms, off-street parking, a garage and an extensive rear garden measuring approximately 262ft in length. A well-loved family home situated on a sought after road.

This well presented home accommodates a larger than average entrance porch which leads to an inviting entrance hall, a bay fronted lounge, sizeable dining room/reception room, a modern fitted kitchen/breakfast room and a WC. To the first floor, there are three double bedrooms, one single bedroom and a three piece bathroom. The property further benefits from having ample offstreet parking and a garage to the front, double glazing and gas central heating. One of the highlights of this property is the extensive laid to lawn garden which measures approximately 262 ft in length.

15'2 x 6'11

Garden

262'0