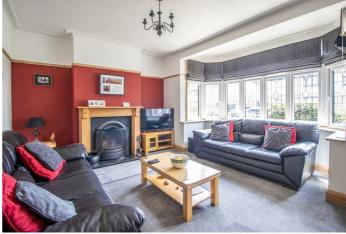

This well presented home accommodates a larger than average entrance porch which leads to an inviting entrance hall, a bay fronted lounge, sizeable dining room/reception room, a modern fitted kitchen/breakfast room and a WC. To the first floor, there are three double bedrooms, one single bedroom and a three piece bathroom. The property further benefits from having ample offstreet parking and a garage to the front, double glazing and gas central heating. One of the highlights of this property is the extensive laid to lawn garden which measures approximately 262 ft in length.

### Porch

**Entrance Hall** 

Lounge

16'0 x 15'1

**Dining Room/Reception Room** 

18'11 x 12'11