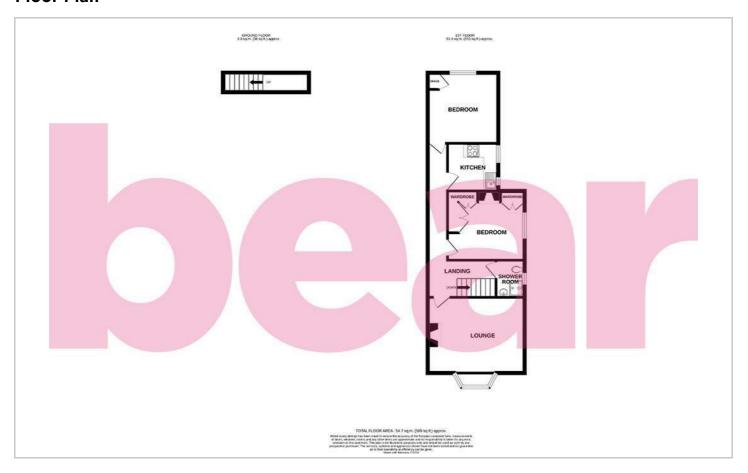

# Silverdale Avenue

Westcliff-on-Sea

£220,000

Price Guide









## Silverdale Avenue





### **Description**

 $^{\ast}$  £220,000 - £230,000  $^{\ast}$  Well presented two double bedroom first floor flat in Westcliff-on-Sea located close to the A127, travel networks and amenities. Benefits from having access to a generous, shared rear garden.

- First Floor Flat
- Well Presented Throughout
- Bay Fronted Lounge
- Shared Garden to the Rear
- Close to Amenities an Schools

- Long Lease
- Two Bedrooms
- Two Piece Bathroom and a WC
- Access to the A127, London Road, Bus Links and Train Lines
- Not Far from Southend Hospital



## Westcliff-on-Sea





#### Floor Plan



#### Area Map



#### **Viewing**

Please contact our Southend-on-Sea Office on 01702 811211 if you wish to arrange a viewing appointment for this property or require further information.

### **Energy Efficiency Graph**



These particulars, whilst believed to be accurate are set out as a general outline only for guidance and do not constitute any part of an offer or contract. Intending purchasers should not rely on them as statements of representation of fact, but must satisfy themselves by inspection or otherwise as to their accuracy. No person in this firms employment has the authority to make or give any representation or warranty in respect of the property.