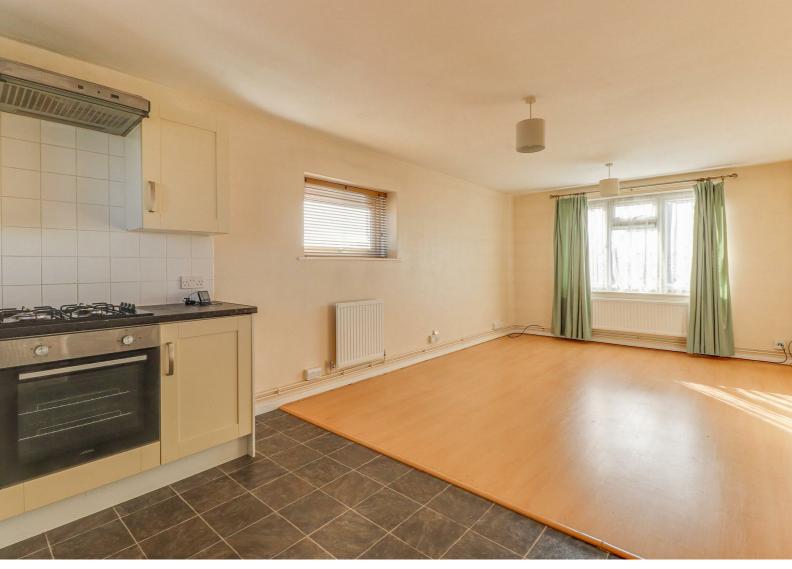

The property has been well presented throughout with the heart being found in the open plan kitchen/living room. There is one double bedroom within the property that has access to built-in wardrobes, with further storage and a three piece bathroom being accessible from the entrance hall. The block has the added benefit of having communal parking and a communal garden to the rear.

### **Entrance Hall**

Kitchen/Living Room

 $23'7 \times 10'5$ 