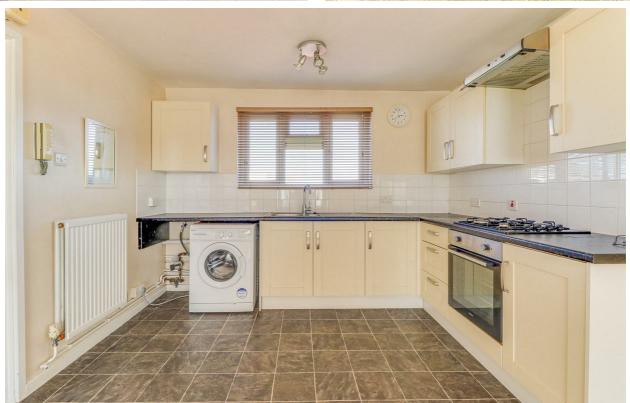

The property has been well presented throughout with the heart being found in the open plan kitchen/living room. There is one double bedroom within the property that has access to built-in wardrobes, with further storage and a three piece bathroom being accessible from the entrance hall. The block has the added benefit of having communal parking and a communal garden to the rear.

### **Entrance Hall**

Kitchen/Living Room

 $23'7 \times 10'5$ 