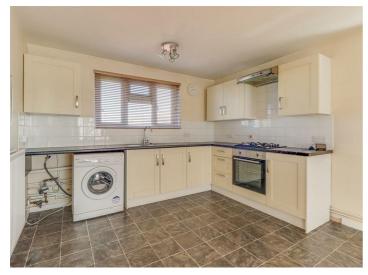

The property has been well presented throughout with the heart being found in the open plan kitchen/living room. There is one double bedroom within the property that has access to built-in wardrobes, with further storage and a three piece bathroom being accessible from the entrance hall. The block has the added benefit of having communal parking and a communal garden to the rear.

### **Entrance Hall**

Kitchen/Living Room

 $23'7 \times 10'5$ 