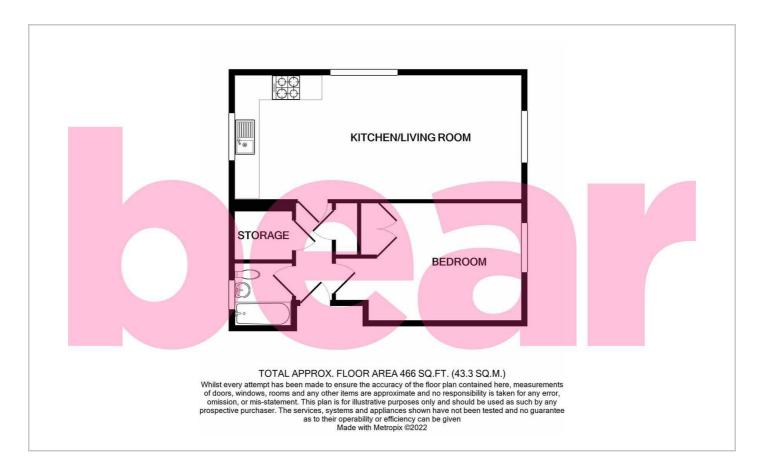

### Floor Plan

### **Entrance Hall**

Kitchen/Living Room

 $23'7 \times 10'5$ 

### **Bedroom**

14'8 x 9'10

### **Bathroom**

5′5 x 5′0

### Storage