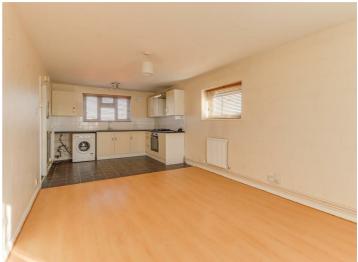

The property has been well presented throughout with the heart being found in the open plan kitchen/living room. There is one double bedroom within the property that has access to built-in wardrobes, with further storage and a three piece bathroom being accessible from the entrance hall. The block has the added benefit of having communal parking and a communal garden to the rear.

### **Entrance Hall**

Kitchen/Living Room

 $23'7 \times 10'5$ 