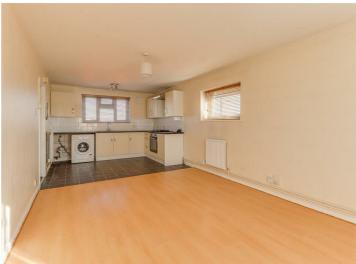

The property has been well presented throughout with the heart being found in the open plan kitchen/living room. There is one double bedroom within the property that has access to built-in wardrobes, with further storage and a three piece bathroom being accessible from the entrance hall. The block has the added benefit of having communal parking and a communal garden to the rear.

## Kitchen/Living Room

23'7 x 10'5