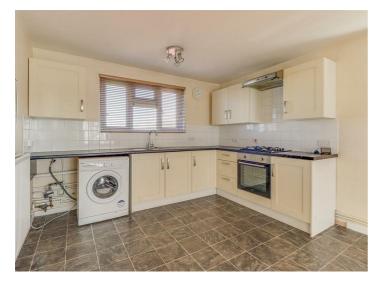

The property has been well presented throughout with the heart being found in the open plan kitchen/living room. There is one double bedroom within the property that has access to built-in wardrobes, with further storage and a three piece bathroom being accessible from the entrance hall. The block has the added benefit of having communal parking and a communal garden to the rear.

## Kitchen/Living Room

23'7 x 10'5