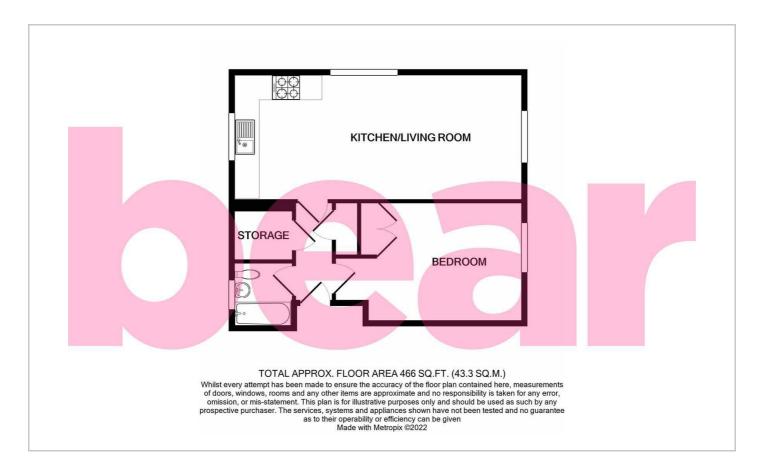

en well presented throughout with the heart being found in the open plan kitchen/living room. There is one double bedroom within the property that has access to built-in wardrobes, with further storage and a three piece bathroom being accessible from the entrance hall. The block has the added benefit of having communal parking and a communal garden to the rear.

#### **One Bedroom First Floor Flat**

#### **Entrance Hall**

## Kitchen/Living Room

23'7 x 10'5

## **Bedroom**

14'8 x 9'10

### **Bathroom**

5′5 x 5′0

#### **Storage**

## **Communal Garden**

## **Communal Parking**

#### **Agents Note**

Tenure: Leasehold & Council Tax Band A.

The lease is 106 years. The ground rent is £100 per month which includes the service charge and buildings insurance.















## Floor Plan



## Area Map



## **Viewing**

Please contact our Southend-on-Sea Office on 01702 811211 if you wish to arrange a viewing appointment for this property or require further information.

## **Energy Efficiency Graph**



These particulars, whilst believed to be accurate are set out as a general outline only for guidance and do not constitute any part of an offer or contract. Intending purchasers should not rely on them as statements of representation of fact, but must satisfy themselves by inspection or otherwise as to their accuracy. No person in this firms employment has the authority to make or give any representation or warranty in respect of the property.