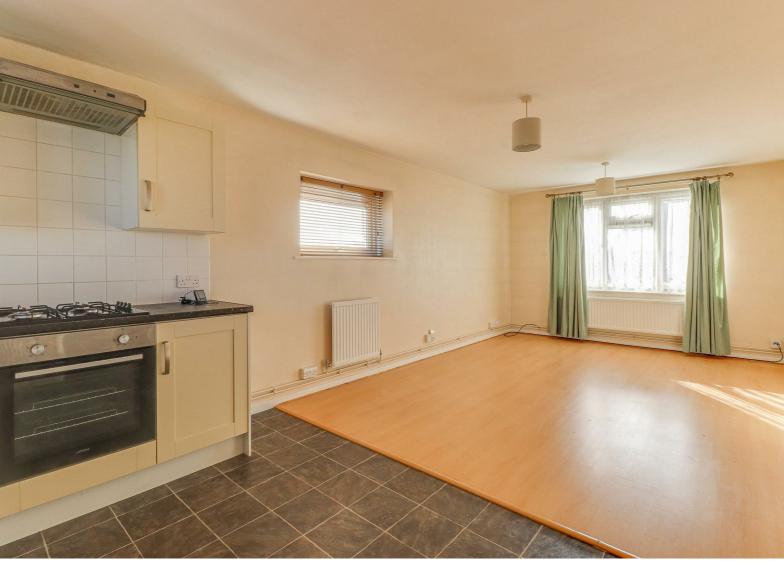

## Kitchen/Living Room

23'7 x 10'5

The property has been well presented throughout with the heart being found in the open plan kitchen/living room. There is one double bedroom within the property that has access to built-in wardrobes, with further storage and a three piece bathroom being accessible from the entrance hall. The block has the added benefit of having communal parking and a communal garden to the rear.