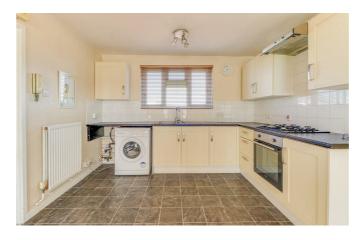

The property has been well presented throughout with the heart being found in the open plan kitchen/living room. There is one double bedroom within the property that has access to built-in wardrobes, with further storage and a three piece bathroom being accessible from the entrance hall. The block has the added benefit of having communal parking and a communal garden to the rear.

## Kitchen/Living Room

23'7 x 10'5