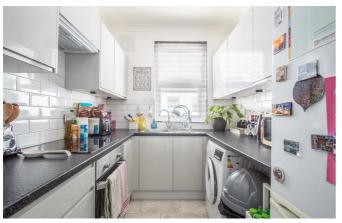

This first floor flat has been well presented throughout and benefits from having a sizeable bay fronted lounge/diner to the front. Further accommodation includes a kitchen, two double bedrooms, a three piece bathroom, storage space throughout and a balcony to the rear. Externally, there is a private rear garden and access to off-street parking to the front for one vehicle.

#### Landing

**Lounge/Diner** 17'7" × 11'8"

Kitchen

8′5″ × 6′11″

**Bedroom One** 

11′8″ × 11′5″

**Bedroom Two** 

11'5" × 10'11"