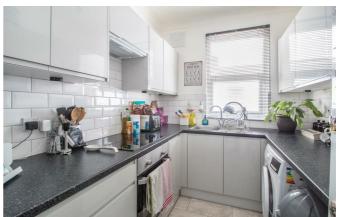

This first floor flat has been well presented throughout and benefits from having a sizeable bay fronted lounge/diner to the front. Further accommodation includes a kitchen, two double bedrooms, a three piece bathroom, storage space throughout and a balcony to the rear. Externally, there is a private rear garden and access to off-street parking to the front for one vehicle.

#### Landing

**Lounge/Diner** 17'7" × 11'8"

Kitchen

8′5″ × 6′11″

**Bedroom One** 

11′8″ × 11′5″

**Bedroom Two** 

11'5" × 10'11"