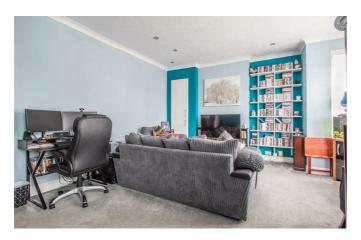

This first floor flat has been well presented throughout and benefits from having a sizeable bay fronted lounge/diner to the front. Further accommodation includes a kitchen, two double bedrooms, a three piece bathroom, storage space throughout and a balcony to the rear. Externally, there is a private rear garden and access to off-street parking to the front for one vehicle.

#### Landing

**Lounge/Diner** 17'7" × 11'8"

Kitchen

8′5″ × 6′11″

**Bedroom One** 

11′8″ × 11′5″

**Bedroom Two** 

11'5" × 10'11"