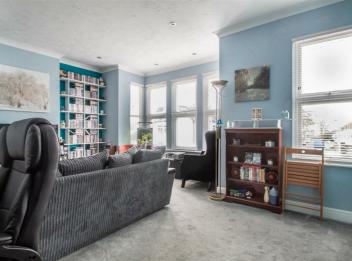

This first floor flat has been well presented throughout and benefits from having a sizeable bay fronted lounge/diner to the front. Further accommodation includes a kitchen, two double bedrooms, a three piece bathroom, storage space throughout and a balcony to the rear. Externally, there is a private rear garden and access to off-street parking to the front for one vehicle.

#### Landing

**Lounge/Diner** 17'7" × 11'8"

Kitchen

8′5″ × 6′11″

**Bedroom One** 

11′8″ × 11′5″

**Bedroom Two** 

11'5" × 10'11"