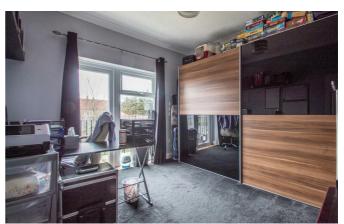

This first floor flat has been well presented throughout and benefits from having a sizeable bay fronted lounge/diner to the front. Further accommodation includes a kitchen, two double bedrooms, a three piece bathroom, storage space throughout and a balcony to the rear. Externally, there is a private rear garden and access to off-street parking to the front for one vehicle.

#### Two Bedroom First Floor Flat

#### Landing

**Lounge/Diner** 17'7" × 11'8"

Kitchen

8′5″ × 6′11″

**Bedroom One** 

11′8″ × 11′5″

**Bedroom Two** 

11'5" × 10'11"