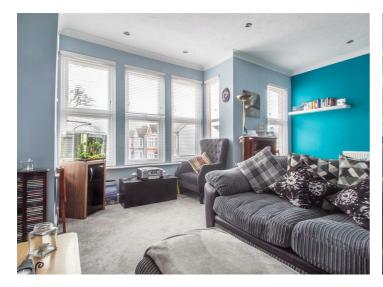

This first floor flat has been well presented throughout and benefits from having a sizeable bay fronted lounge/diner to the front. Further accommodation includes a kitchen, two double bedrooms, a three piece bathroom, storage space throughout and a balcony to the rear. Externally, there is a private rear garden and access to off-street parking to the front for one vehicle.

#### Landing

**Lounge/Diner** 17'7" × 11'8"

Kitchen

8′5″ × 6′11″

**Bedroom One** 

11′8″ × 11′5″

**Bedroom Two** 

11'5" × 10'11"