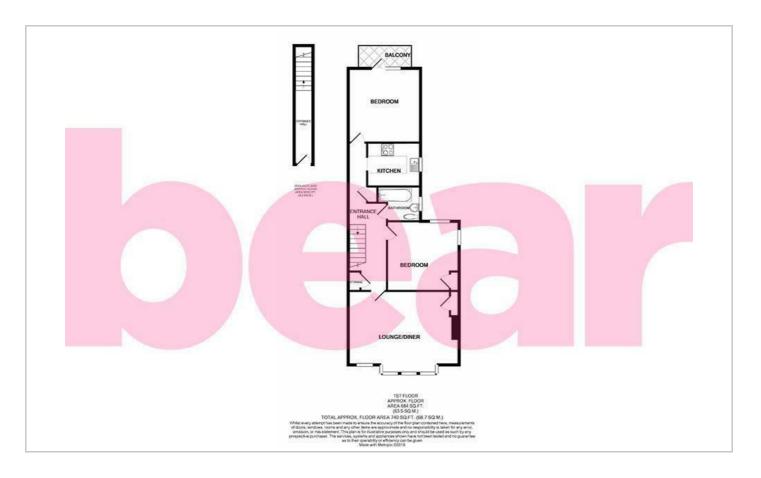

#### Floor Plan

#### Landing

**Lounge/Diner** 17'7" × 11'8"

Kitchen

8′5″ × 6′11″

**Bedroom One** 

11′8″ × 11′5″

**Bedroom Two** 

11'5" × 10'11"

**Bathroom** 

6'7">5'4" x 5'6"

**Storage** 

**Balcony** 

Garden

**Off-Street Parking** 