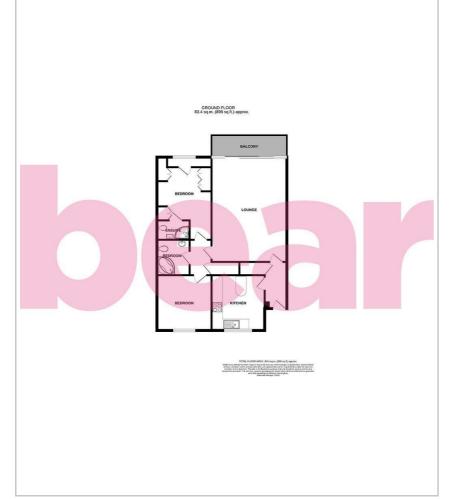

#### **Two Bedroom Second Floor Flat**

**Entrance Hall** 

**Lounge** 21'2 x 15'3

Balcony

Kitchen

11'2 x 10'9

**Bedroom One** 14'6 x 11'0

**Ensuite** 7'7 x 3'11

**Bedroom Two** 11'1 x 11'0

Bathroom

7'2 x 6'7

#### Storage

**Off-Street Parking** 

### Garage

**Agents Notes** 

Lease: TBC Charges: £936 paid every 6 months. Includes ground rent, service charge, building insurance, water & sewage.