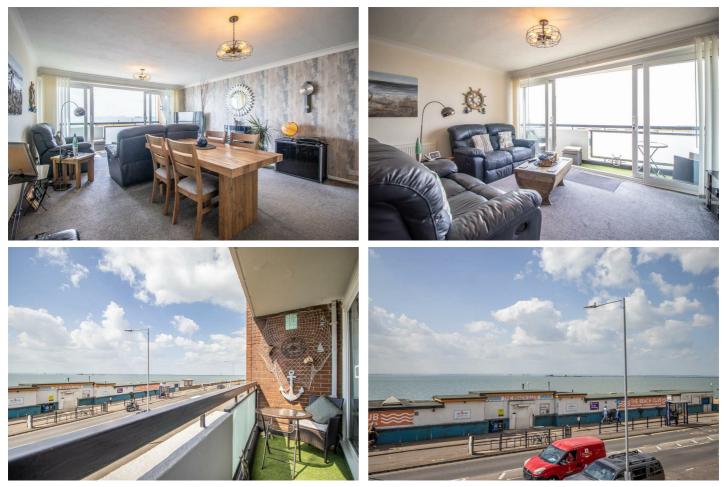

# Eastern Esplanade

New to the market is this well presented seafront flat overlooking the Thames Estuary. Internally, the accommodation presents a sizeable lounge which leads out to a south facing balcony overlooking the sea, as well as a well presented kitchen. There are two double bedrooms, an ensuite shower room to the master bedroom, a three piece bathroom and ample storage space. Extras include off-street parking for one vehicle, a garage, communal grounds, double glazing and gas central heating.

#### **Two Bedroom Second Floor Flat**

**Entrance Hall** 

**Lounge** 21'2 x 15'3

Balcony

Kitchen

11'2 x 10'9

**Bedroom One** 14'6 x 11'0

**Ensuite** 7'7 x 3'11