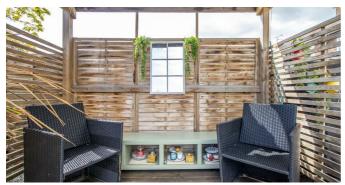

### Garden Room

 $20^{\prime}10\,x\,14^{\prime}3$  Power and water access. Houses a shower room and kitchen.