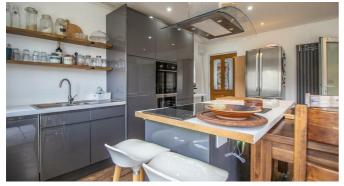

# **Rochford Garden Way**

Bear Estate Agents are delighted to bring to the market, this three bedroom semi-detached house in the heart of Rochford. Internally, the ground floor accommodation comprises a large well presented lounge that leads into a modern fitted kitchen/diner, a separate utility room and a WC. There are three well-proportioned bedrooms on the first floor, as well as a three piece bathroom. Externally, the front provides off-street parking for up to three vehicles, as well as side access to the rear, whilst the rear presents a beautifully landscaped south facing garden which is home to a garden room complete with power and water.

#### **Three Bedroom Semi-Detached House**

**Entrance Hall** 

**Lounge** 23'4 x 14'4>10'11

Kitchen/Diner 17'2 x 17'1

**Utility Room** 15'8 x 5'11

wc

Landing

**Bedroom One** 12'1 x 11'6