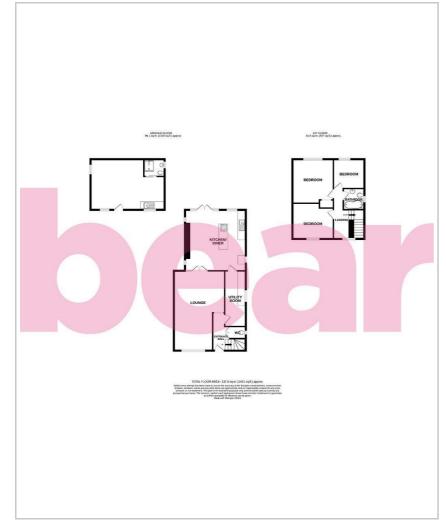

is home to a garden room complete with power and water.

Rochford Garden Way is a quiet residential road in Rochford positioned close to amenities and wellregarded schools. For commuters, you will find access to bus links and Rochford Train Station serving London Liverpool Street Station close to hand.

#### **Three Bedroom Semi-Detached House**

**Entrance Hall** 

**Lounge** 23'4 x 14'4>10'11

Kitchen/Diner 17'2 x 17'1

**Utility Room** 15'8 x 5'11

wc

Landing

**Bedroom One** 12'1 x 11'6



**Bedroom Two** 11'6 x 10'1

**Bedroom Three** 9'1 x 8'3

**Three Piece Bathroom** 

**Off-Street Parking** 

Side Access

**South Facing Garden** 

### Garden Room

 $20^{\prime}10\,x\,14^{\prime}3$  Power and water access. Houses a shower room and kitchen.





















### **Floor Plan**









#### **Energy Efficiency Graph**



### Area Map



## Viewing

Please contact our Southend-on-Sea Office on 01702 811211 if you wish to arrange a viewing appointment for this property or require further information.

These particulars, whilst believed to be accurate are set out as a general outline only for guidance and do not constitute any part of an offer or contract. Intending purchasers should not rely on them as statements of representation of fact, but must satisfy themselves by inspection or otherwise as to their accuracy. No person in this firms employment has the authority to make or give any representation or warranty in respect of the property.