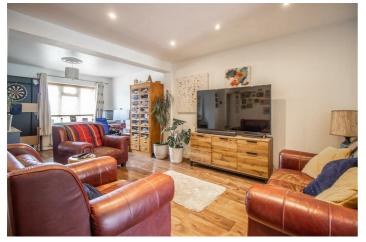

# **Rochford Garden Way**

Bear Estate Agents are delighted to bring to the market, this three bedroom semi-detached house in the heart of Rochford. Internally, the ground floor accommodation comprises a large well presented lounge that leads into a modern fitted kitchen/diner, a separate utility room and a WC. There are three well-proportioned bedrooms on the first floor, as well as a three piece bathroom. Externally, the front provides off-street parking for up to three vehicles, as well as side access to the rear, whilst the rear presents a beautifully landscaped south facing garden which is home to a garden room complete with power and water.

#### **Three Bedroom Semi-Detached House**

**Entrance Hall** 

**Lounge** 23'4 x 14'4>10'11

Kitchen/Diner 17'2 x 17'1

**Utility Room** 15'8 x 5'11

wc

Landing

**Bedroom One** 12'1 x 11'6