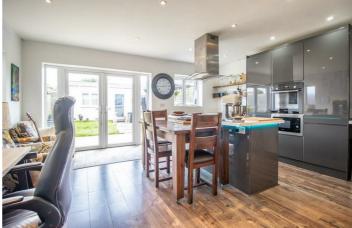

# **Rochford Garden Way**

Bear Estate Agents are delighted to bring to the market, this three bedroom semi-detached house in the heart of Rochford. Internally, the ground floor accommodation comprises a large well presented lounge that leads into a modern fitted kitchen/diner, a separate utility room and a WC. There are three well-proportioned bedrooms on the first floor, as well as a three piece bathroom. Externally, the front provides off-street parking for up to three vehicles, as well as side access to the rear, whilst the rear presents a beautifully landscaped south facing garden which is home to a garden room complete with power and water.

#### **Three Bedroom Semi-Detached House**

**Entrance Hall** 

**Lounge** 23'4 x 14'4>10'11

Kitchen/Diner 17'2 x 17'1

**Utility Room** 15'8 x 5'11

wc

Landing

**Bedroom One** 12'1 x 11'6