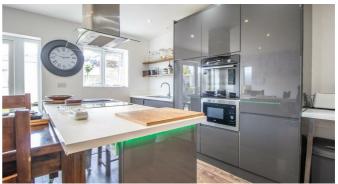

# **Rochford Garden Way**

Bear Estate Agents are delighted to bring to the market, this three bedroom semi-detached house in the heart of Rochford. Internally, the ground floor accommodation comprises a large well presented lounge that leads into a modern fitted kitchen/diner, a separate utility room and a WC. There are three well-proportioned bedrooms on the first floor, as well as a three piece bathroom. Externally, the front provides off-street parking for up to three vehicles, as well as side access to the rear, whilst the rear presents a beautifully landscaped south facing garden which is home to a garden room complete with power and water.

#### **Three Bedroom Semi-Detached House**

**Entrance Hall** 

**Lounge** 23'4 x 14'4>10'11

Kitchen/Diner 17'2 x 17'1

**Utility Room** 15'8 x 5'11

wc

Landing

**Bedroom One** 12'1 x 11'6