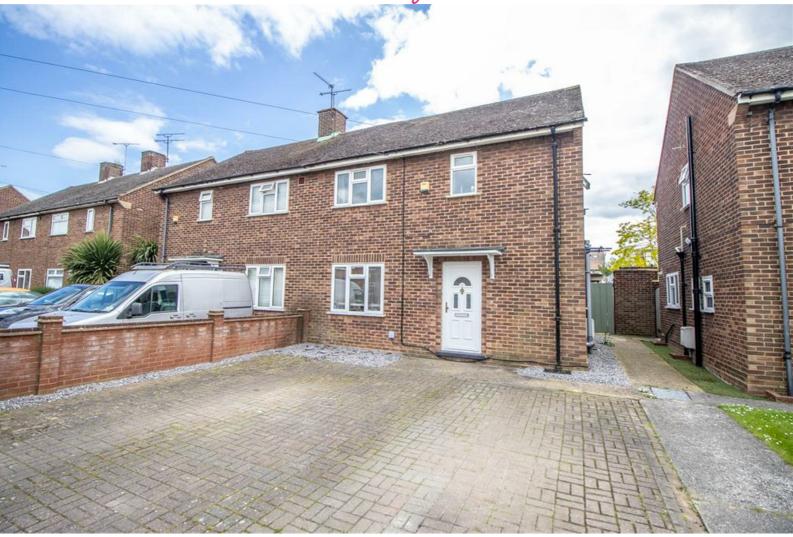

\*\* ALMOST 1500 SQUARE FEET - GUIDE PRICE £415,000-£435,000 - NO ONWARD CHAIN \*\* Substantially extended three bedroom semidetached house in Rochford within close proximity of local schools, amenities and travel networks. Boasts off-street parking, a south facing garden with a garden room, a utility room and a w.c.

- Well Presented Semi-Detached House with No Onward Chain
- Large Lounge
- Modern Fitted Kitchen/Diner and a Separate Utility Room
- Ground Floor WC
- Three Bedrooms

- Three Piece Bathroom
- Off-Street Parking for Two to Three Vehicles
- South Facing Garden
- Double Glazing
- Gas Central Heating

# **Rochford Garden Way**

Bear Estate Agents are delighted to bring to the market, this three bedroom semi-detached house in the heart of Rochford. Internally, the ground floor accommodation comprises a large well presented lounge that leads into a modern fitted kitchen/diner, a separate utility room and a WC. There are three well-proportioned bedrooms on the first floor, as well as a three piece bathroom. Externally, the front provides off-street parking for up to three vehicles, as well as side access to the rear, whilst the rear presents a beautifully landscaped south facing garden which is home to a garden room complete with power and water.

Rochford Garden Way is a quiet residential road in Rochford positioned close to amenities and wellregarded schools. For commuters, you will find access to bus links and Rochford Train Station serving London Liverpool Street Station close to hand.