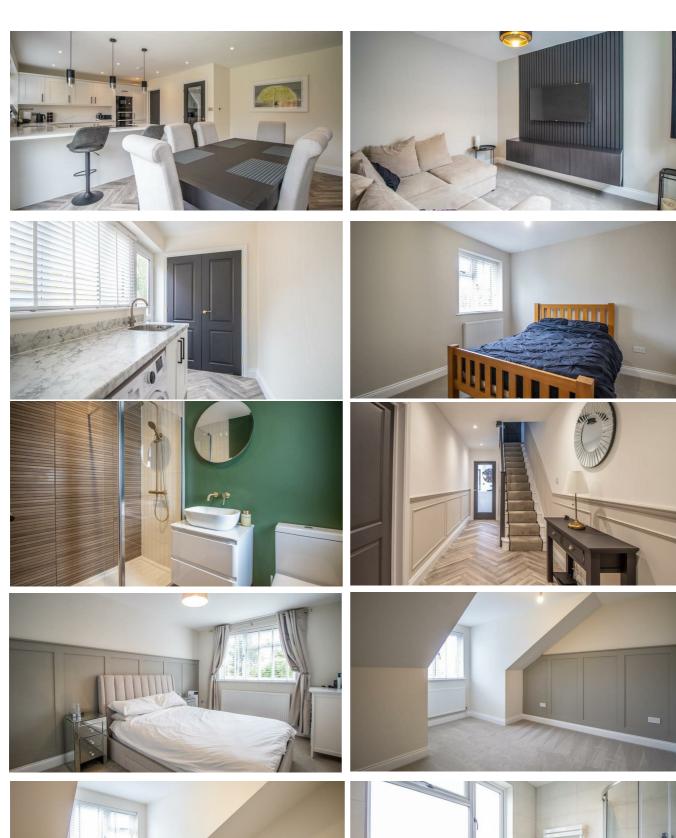

## **Green Lane**

Bear Estate Agents are delighted to bring to the market, with no onward chain, this stunning four bedroom detached chalet. No expense has been spared by the existing owner in creating a truly special family home, with sleek and sizeable accommodation throughout. The home is accessed via a sizeable and welcoming entrance hallway, which provides access to a wonderful kitchen/diner that boasts integrated appliances, a breakfast bar and bifolding doors onto the garden. This space further leads to a convenient utility room and cosy snug which is perfect for a lounge area. The ground floor also comprises one double bedroom, storage and a modern fitted three piece shower room. Three further bedrooms can be found on the first floor, along with a contemporary four piece bathroom suite and eaves storage. The front of the property provides ample off-street parking for up to three vehicles whilst the rear offers a garage, a lowmaintenance west facing garden which boasts a newly installed patio and additional decked seating area and a versatile summerhouse with power, perfect for a home office or gym.

#### **Porch**

**Entrance Hall** 14'11 x 6'0

**Kitchen/Diner** 22'1 x 15'2>11'8

10'1 x 8'10 **Utility Room**10'3 x 4'10

Snug

**Bedroom One** 10'4 x 9'10

**Shower Room** 8'2 x 5'2

**Landing** 

**Bedroom Two** 14'11 x 9'4

**Bedroom Three** 13'3 x 11'1

**Bedroom Four** 18'5 x 11'1

**Four Piece Bathroom** 9'3 x 6'3

**Off-Street Parking** 

Garage

West Facing Garden

**Summerhouse (with power)** 14'5 x 9'7