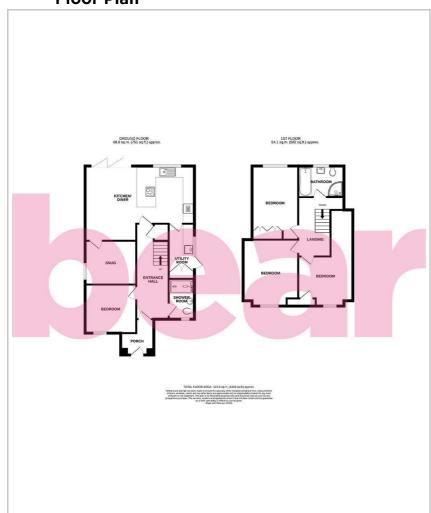

### Floor Plan

#### **Porch**

**Entrance Hall** 14'11 x 6'0

**Kitchen/Diner** 22'1 x 15'2>11'8

10'1 x 8'10 **Utility Room**10'3 x 4'10

Snug

**Bedroom One** 10'4 x 9'10

**Shower Room** 8'2 x 5'2

**Landing** 

**Bedroom Two** 14'11 x 9'4

**Bedroom Three** 13'3 x 11'1

**Bedroom Four** 18'5 x 11'1

**Four Piece Bathroom** 9'3 x 6'3

**Off-Street Parking** 

Garage

West Facing Garden

**Summerhouse (with power)** 14'5 x 9'7