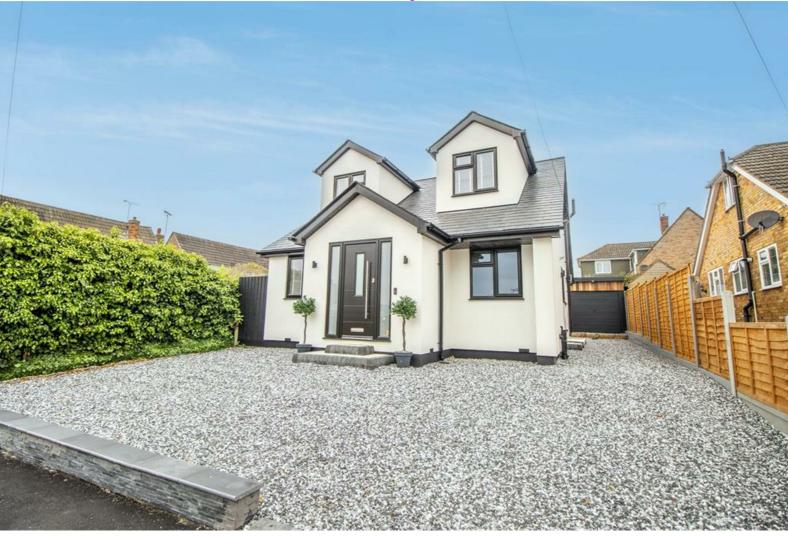

\* £635,000 - £670,000 \* No Onward Chain \* Incredibly stylish four bedroom detached chalet, positioned on the highly regarded Green Lane, close to bus links, sought after schools and amenities. Boasts a sizeable open plan kitchen/diner with bi-folding doors and integrated appliances, two bathrooms, a utility room, ample off-street parking, a garage and a west facing garden with a summerhouse and storage.

## **Green Lane**

Bear Estate Agents are delighted to bring to the market, with no onward chain, this stunning four bedroom detached chalet. No expense has been spared by the existing owner in creating a truly special family home, with sleek and sizeable accommodation throughout. The home is accessed via a sizeable and welcoming entrance hallway, which provides access to a wonderful kitchen/diner that boasts integrated appliances, a breakfast bar and bifolding doors onto the garden. This space further leads to a convenient utility room and cosy snug which is perfect for a lounge area. The ground floor also comprises one double bedroom, storage and a modern fitted three piece shower room. Three further bedrooms can be found on the first floor, along with a contemporary four piece bathroom suite and eaves storage. The front of the property provides ample off-street parking for up to three vehicles whilst the rear offers a garage, a lowmaintenance west facing garden which boasts a newly installed patio and additional decked seating area and a versatile summerhouse with power, perfect for a home office or gym.