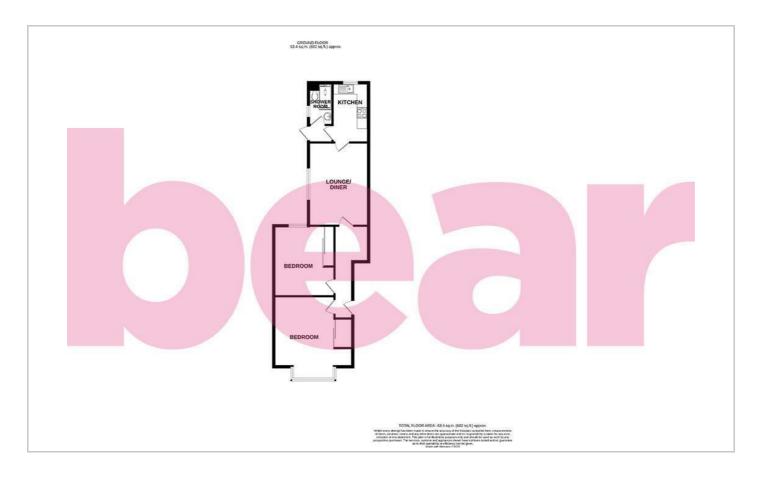

#### **Two Bedroom Ground Floor Flat**

**Entrance Hall** 

Lounge/Diner

15'1 x 10'11

Kitchen

10'10 x 6'6

**Bathroom** 

 $7'8 \times 4'4$ 

**Bedroom One** 

 $15'1 \times 11'1$ 

**Bedroom Two** 

 $12'9 \times 11'0$ 

**Private Section of the South Facing Garden** 

#### Floor Plan